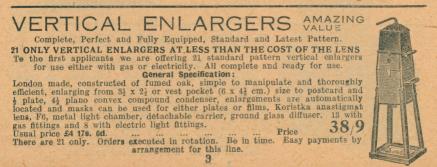

# MARVELLOUS VALUE. New Enlargers at 40°/o off List Price

# PRACTICALLY GIVEN AWAY.

Cheap enough to buy to sell again was the remark made by one of the staff on hearing the price decided upon. The quantity is strictly limited-they are all brand new goods; the model offered is the Salex "Little Junior" one of the most popular enlargers on the market.

SPECIFICATION.—Constructed of well seasoned fumed oak with extra long extension;

sufficient for copying, with rack and pinion focussing; detachable lens panel, conical bellows, condenser carrier of registered design allowing of perfect ventilation to cond nser; lenses and easy access for cleaning. The condensers are of the very best quality—Plane Convex— $4\frac{1}{2}$ " for  $3\frac{1}{2} \ge 2\frac{1}{2}$ , and  $5\frac{1}{2}$ " for  $\frac{1}{2}$ -plate; bellows adjustment to light; well ventilated and roomy metal light chamber with back curtain and suitable for any illuminant; the chief feature of this model is the negative carrier which is extremely efficient, being easy in manipulation and fitting into an open stage that allows of adjustment of negative.

| Two Sizes only 3½ x<br>Sale prices without                                                                                              |                   |
|-----------------------------------------------------------------------------------------------------------------------------------------|-------------------|
| $3\frac{1}{2} \times 2\frac{1}{2}$ List price £4 4 0                                                                                    | Sale price £3 3 0 |
| <sup>1</sup> / <sub>4</sub> -plate " " £5 3 0                                                                                           | " " £317 6        |
| Sale prices with                                                                                                                        | Objective.        |
| With selected Rapid Rectilinear with                                                                                                    |                   |
| Iris and Ruby Cap            List Price: $3\frac{1}{2} \times 2\frac{1}{2}$ £550 $\frac{1}{4}$ ·Plate         £660                      | £376 £450         |
| With Koristka F6 Anastigmat with specially constructed enlarging stops $3\frac{1}{2} \times 2\frac{1}{2}$ size only. List Price £7 10 0 | £3 13 ;6          |
| With fully corrected F4.5<br>Anastigmat with Iris diaphragm<br>and Ruby Cap. List price £9 10 0<br>and £10 8 0                          | £4 17 6 £5 17 6   |
| Or by instalments, one fifth of purchase price                                                                                          |                   |