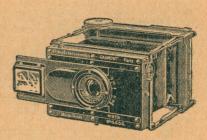

### The VEST POCKET ERNEMANN

### SPEED CAMERA $(6 \times 4\frac{1}{2}c.m.)$

The smallest Focal Plane Camera in existence for Plates and Film Packs, instantly ready for use, fitted with a perfect and noiseless focal plane shutter—time bulb and instantaneous to 1/1000 sec. All metal construction, lens in focussing mount with Iris—Brilliant reflex finder hooded screen, 3 slides and film pack adapter. Four only, fitted with Zeiss F3.5 and F4.5 Tessar Lenses, second-hand, but in first-class condition and guaranteed in working order. List price £23 195. 9d. Sale price, with F4.5 Tessar, £7 17e. 6d. With F3.5 Tessar £9 7s. 6d.