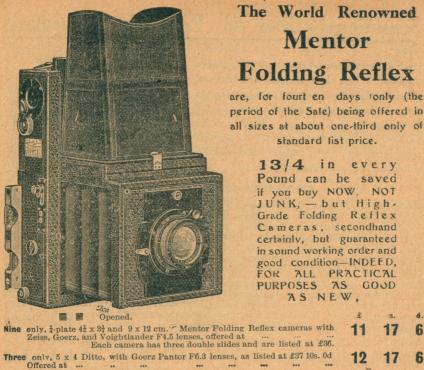

Four only, P.C. size, Ditto, Ditto, with Zeiss Patent F4.5 Tessar lenses, each with three double slides, offered at 13 17 6 Listed at £37 10s. 0d.

The Mentor is a camera of sterling value. The outstanding features are quality and simplicity. The instrument is of highest possible quality throughout, and has every necessary adjustment. It is exceedingly simple to use, and has Focal Plane shutter, speeds from 1/10th to 1/1000th and time.