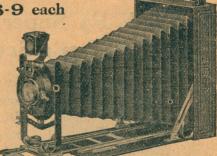

# Postcard 51 x 31 Goerz Pocket Tenax Cameras All with Genuine Goerz Dagor F6.8 Lenses, in compound shutter and double extension with Rack Focus.

12 ONLY

### Sale Price £4-18-9 each

LIST PRICE £14 14s. 0d.

For Plates and Films-with double rising tront, brilliant reflex finder, leather bellows and covering, hooded screen, and three slides. Automatically focusses for infinity A Fold-ing Pocket Camera, in which compactness has been specially studied. Compound shutter, I second to 1/250th Time and Buib. The double extension — sufficient to take objects within a few feet of the camera to be presented with the single lens. be procured with the single lens.