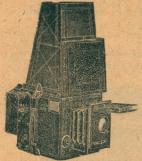

# **3** 3-PLATE ADAMS FOLDING MINEX REFLEX CAMERAS.

# List Price £97 10 0 each. Sale Price £23 10 0 each.

Each fitted with Cooke Genuine F4.5 Stigmatic lens, with very long rack extension, rising front, sky shade, extremely compact, fitted with the full range of facilities that the Reflex Camera worker can desire. Opening and closing is simple and rapid; fitted with full size top focussing screen, and very deep hood with focussing magnifiers. Minex self-capping Focal Plane shutter speeded 1/8th to 1/1000th of sec. and time, and bulb 1/8 to 5 secs. with outside adjustments, revolving back and three double dark slides, all in perfect condition and guaranteed.

A Wonderful Offer of a high grade Folding Reflex at less than a quarter of present day list price.

Or by instalments, 20% cash down and eight equal monthly instalments.