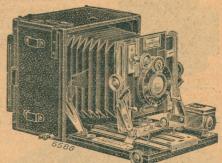

The offer is a genuine one and is limited as to quantities. There is no catch—we offer here a really tip-top outfit at a real money-saving price.

9 Only. The World Famous Houghton's Regular Sandersons.
 The Best Universal Folding Hand & Stand Cameras Ever Made.
 LISF PRICE £20 2s, 6d. SALE PRICE £9 17s. 6d.

### Postcard size $5\frac{1}{2}'' \ge 3\frac{1}{2}''$

THE SANDERSON is, above everything-absolutely simple and rises to every occasion however exacting.

All fitted with Ross F6.3 Convertible Homocentric Anastigmat ienses, in Compound Time, Bulb and Instantaneous Sector shutter, speeded 1 second to 1/200th.

The illustration shows its unique range of movements, which include Triple extension Universai high rising, falling and swing front, rack focus, reversing back. (None of the movements in reserve will complicate the action of the Camera for Snapshot use, nor are they likely to confuse the beginner). With hooded screen and three double dark slides.