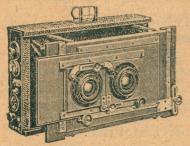

# 5 only Jules Richard American CABINET FORM STEREOSCOPES

7 × 13 c.m. size.

### Some for 25 and others for 50 transparencies.

In mahogany, with best Jules Richard viewing oculars, with rack focussing to eyepieces.

LIST PRICE £10 10 0 Sale price: £3 7 6 each to clear.

A BARGAIN-AND ALL GUARANTEED IN PERFECT WORKING ORDER.