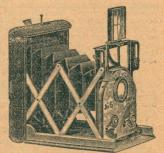

# The Ross Folding Reflex.

A £23 Folling Reflex offered at £7 17 6.

The Ross 4-plate Folding Reflex is an exceeding ty convenient and portable folding camera, embodying all the exceeding'y convenient and portable folding camera. embodying all the advantages of the Reflex principle of focussing up to the moment of exnosu-. The Ross Folding Reflex is quickly set up for use, and has no inconvenient projections, the lens being sunk into the camera front. All adjustments are easiv made from the outside, the Focal Plane shutter is extremely simple and reliable, and a reversing back is packet.

List price ... ... £23 0 0 Sale price ... £7 17 6 Sinclair Una Camera. The

THE IDEAL INSTRUMENT F R STRENGTH, DURABILITY AND EFFICIENCY, AND FOR SERIOUS ALL-ROUND WORK. Extraordinary Money Saving Eargains. All Up-to-Date Instruments in