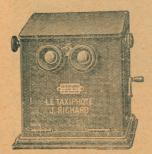

# Jules Richard Taxiphote

Six only, very slightly stock-soiled, specially constructed 1927 Jules Richards Taxiphote viewers and classifiers, in Spanish mahogany, with a pair of specially corrected J.R viewing oculars, with rack and pinion focussing adjustments and interocular adjustments, with tray for 25 transparencies. Beautifully made, and of the usual high standard of quality associated with the name of Jules Richard. Similar to attached illustration. Usual price £20 0 0 each-six only to clear, at the astonishingly low price of