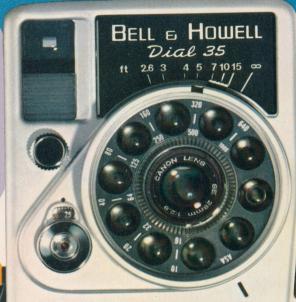

#### MOTORIZED POCKET CAMERA

Lightweight, portable, motorized, fast, easy-to-use —the DIAL 35 is a completely new idea in electric eve cameras, backed by the famous BELL & HOWELL guarantee.

Inside its palm-size case there is a motor drive film advance and rewind. The remarkable around the lens electric eye gives you correctly exposed pictures every time, or, with the manual override set the lens yourself for special effects. Up front there is a superb f/2.8, sharp, wide-angle lens that industry test reports say can compete with the most expensive made. It has shutter speeds to 1/250 second, takes film as fast as

#### REMARKABLE WIDE-ANGLE LENS

Superb f/2.8 CANON lens gets sharp pictures close up and at a distance. Wideangle, no need to focus at most distances. Color corrected, coated, speed to 1/250th second.

JUST WIND

Just wind the knob at the bottom and you are ready to take 20 pictures (in less than a minute if you choose). Quick loading invention takes only seconds. The DIAL 35 is handy to carry, easy to use, mistake proof and motorized! Motor-knob is also convenient grip to hold camera steady in one hand!