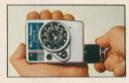

#### MOTORIZED POCKET CAMERA

Lightweight, portable, motorized, fast, easy-to-use —the DIAL 35 is a completely new idea in electric eve cameras, backed by the famous BELL & HOWELL guarantee.

Inside its palm-size case there is a motor drive film advance and rewind. The remarkable around the lens electric eye gives you correctly exposed pictures every time, or, with the manual override set the lens yourself for special effects. Up front there is a superb f/2.8, sharp, wide-angle lens that industry test reports say can compete with the most expensive made. It has shutter speeds to 1/250 second, takes film as fast as

Just wind the knob at the bottom and you are ready to take 20 pictures (in less than a minute if you choose). Quick loading invention takes only seconds. The DIAL 35 is handy to carry, easy to use, mistake proof and motorized! Motor-knob is also convenient grip to hold camera steady in one hand!