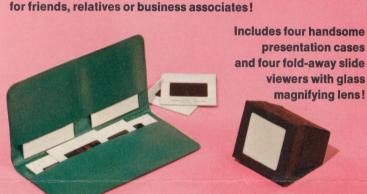

#### INCLUDED 4 SLIDE GIFT PRESENTATION KITS

Clever, thoughtful way to present or mail slides to friends and relatives. Also fits easily in your own pocket or purse to have with you anywhere, anytime. You get four kits including viewers and presentation cases!

#### FOR TWO WEEKS FREE! if you decide to keep it

now only

USE AND ENJOY THE

**BELL & HOWELL** 

DIAL 35

presentation cases

viewers with glass

magnifying lens!