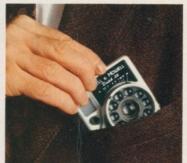

#### CARRY IT WITH YOU

Slip it into your pocket. See how many picture opportunities there are when you have this convenient camera with

#### MOTORIZED POCKET CAMERA

Lightweight, portable, motorized, fast, easy-to-use —the DIAL 35 is a completely new idea in electric eve cameras, backed by the famous BELL & HOWELL guarantee.

Inside its palm-size case there is a motor drive film advance and rewind. The remarkable around the lens electric eye gives you correctly exposed pictures every time, or, with the manual override set the lens yourself for special effects. Up front there is a superb f/2.8, sharp, wide-angle lens that industry test reports say can compete with the most expensive made. It has shutter speeds to 1/250 second, takes film as fast as

Just wind the knob at the bottom and you are ready to take 20 pictures (in less than a minute if you choose). Quick loading invention takes only seconds. The DIAL 35 is handy to carry, easy to use, mistake proof and motorized! Motor-knob is also convenient grip to hold camera steady in one hand!

#### GET WONDERFULLY NATURAL, PICTURES.

The intriguing DIAL 35 does not look like a camera to friends and family. You carry it easily in pocket or purse. There is no getting ready. Quickly this guiet camera takes the picture. Result: You get better-than-ever pictures!