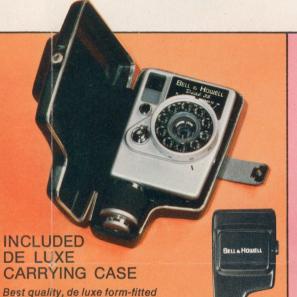

#### INCLUDED FLASH MOUNT AND FLASH CUBE

camera case in rich black and silver

finish reinforced by chrome edges and

cushioned inside with black velvet safely holds camera. May be carried conveniently by wrist strap.

#### CONVENIENT WRIST STRAP

Specially designed. snap-on strap lets you carry camera safely and conveniently. Also permits use with camera in de luxe case

INCLUDED

BATTERIES

Includes long-life Cds

for flash cube mount.

Electric Eye battery and

two best-quality batteries