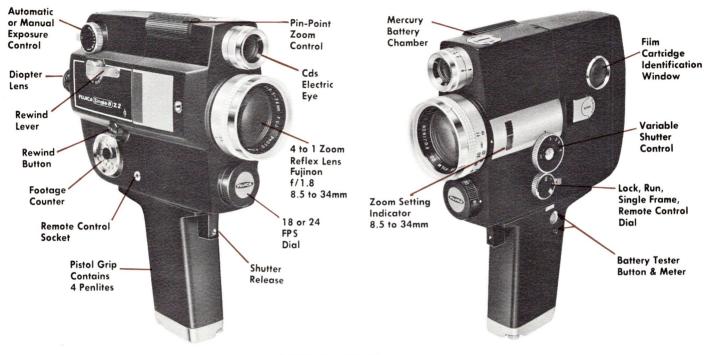

## The only instant load 8mm movie camera that has a built-in backwind for professional effects.

SPECIFICATIONS

- **Lens:** f/1.8 Fujinon Zoom 8.5 to 34mm. All elements internal and protected. Operates through internal gearing with zoom bar conveniently located on top of camera body.
- **Focusing:** Through-the-lens, split-image rangefinder or focusing ring equipped with click stops at hyperfocal distances of 5 and 15 feet.

Range: 3.3 feet to Infinity.

- **Exposure Control:** Fully automatic CdS electric eye with film sensitivity automatically set by cartridge. ASA range: 16 to 400. Manual override with stops from f/1.8 to f/16.
- Film Speeds: 18 and 24 fps, governor controlled. Single frame.
- **Battery Complement:** Film drive: four AA penlite cells. Exposure system: one 2.6 volt mercury cell.

Footage Counter: "S" (start) to 50 feet. Resets to "O" when film chamber is opened.

Fujica

- Shutter: Push-button type with provision for cable release; safety lock.
- **Remote Control:** Built-in provision and 13 foot cord. (Extra accessory)
- Variable Shutter: Closes completely for fade-in and fade-out effects. 1/40th, 1/80th, 1/160th Sec. at 18 fps and up to 1/216th Sec. at 24 fps.
- **Rewind:** Rewind lever for intentional double exposures, lap dissolves.
- Accessories: Closeup lens, remote control cable, rubber eyecup, lens shade, safety wrist strap, compartment case, soft pouch case.