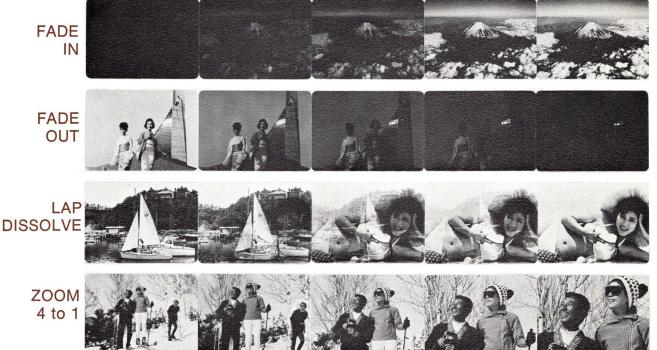

The one instant load 8mm that gives you unlimited versatility...fade-ins, fade-outs, lap dissolves or simply aim and shoot.

> Instant Load Cartridge Built-in Pressure Plate Fully Automatic or Manual Variable Shutter