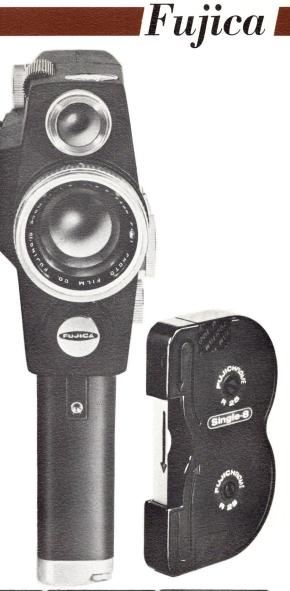

## The only instant load 8mm movie camera that has a built-in backwind for professional effects.

SPECIFICATIONS

- **Lens:** f/1.8 Fujinon Zoom 8.5 to 34mm. All elements internal and protected. Operates through internal gearing with zoom bar conveniently located on top of camera body.
- **Focusing:** Through-the-lens, split-image rangefinder or focusing ring equipped with click stops at hyperfocal distances of 5 and 15 feet.