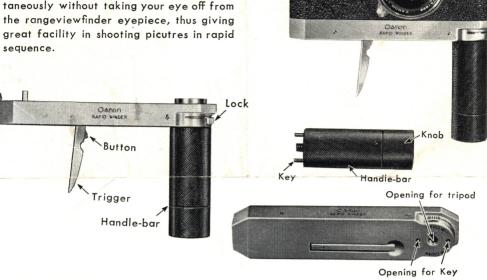

## CANON RAPID WINDER

The Canon Rapid Winder is attachable to Canon cameras with serial number above 50,200 in place of the base plate. A pull on the trigger of the Rapid Winder transports the film and sets the shutter simultaneously without taking your eye off from the rangeviewfinder eyepiece, thus giving great facility in shooting picutres in rapid sequence.

2.
Take off the base plate and attach the Rapid Winder to the camera. Set the lock at the "close" position.

3.
Insert the two pins of the handle-bar into the openings and turn the knob.

4.
Pull out trigger and raise it as far as it will go.

5.
Release shutter and pull the trigger in the direction of the handle-bar with your left hand, as far as it will go, placing palm against the handle-bar as a guide. Thereby the film will be wound and the shutter set. As film-winding might not be completed with the first pull, be sure to pull the trigger once again as far as it will go.

- To fold in the trigger, push the button, as you move it.
- Even though the Rapid Winder is attached to the camera, you can wind film by turning the film winding knob, if necessary.
- We have available a special hard leather carrying case and a soft zippered leather carrying case in which you can keep your camera attached with Rapid Winder.