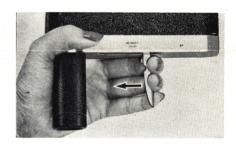

5.
Release shutter and pull the trigger in the direction of the handle-bar with your left hand, as far as it will go, placing palm against the handle-bar as a guide. Thereby the film will be wound and the shutter set. As film-winding might not be completed with the first pull, be sure to pull the trigger once again as far as it will go.