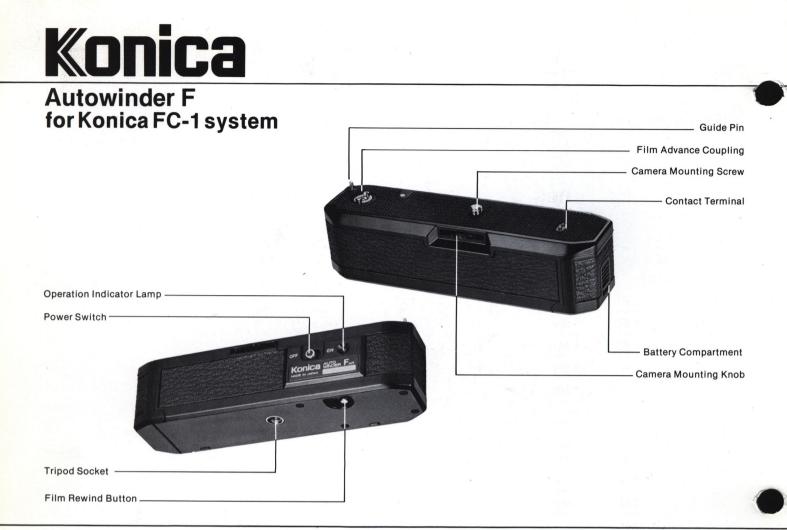

## **Key Features**

- Provides fully automatic loading for the Konica FC-1 System. Drop the film cassette into the Konica FC-1, extend the leader and close the back. The Konica Autowinder will automatically advance the film to frame No. 1.
- Compact and lightweight. Only 5.6" long, 1.4" high and weighing just 61/2 ounces.
- Provides single frame or continuous film advance for shooting at 1.5 frames per second.
- Can be used with all shutter speeds, from 2 seconds to 1/1000 second.
- Red LED indicator blinks each time the film is automatically advanced and remains on to indicate the end of roll.

Konica

for Konica FC-1 system

Autowinder F

Cat. No. 705-363

- Sealed camera coupling mechanism does not require special dust cover.
- · Powered by just four (4) AA penlight batteries.
- Attaches to camera by large knurled mounted knob.
- · Convenient on/off power switch.
- Standard tripod socket provided.