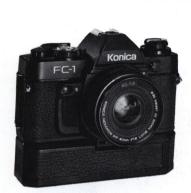

The Konica Autowinder F provides tremendous flexibility and versatility to the Konica FC-1 Systems. Imagine shooting 36 exposures in 24 seconds flat or couple it with the Konica Interval Timer and let it take one exposure each hour for 36 consecutive hours. The Konica Autowinder F also couples to the unique automatic film loading system of the Konica FC-1.

## **Key Features**

- Provides fully automatic loading for the Konica FC-1 System. Drop the film cassette into the Konica FC-1, extend the leader and close the back. The Konica Autowinder will automatically advance the film to frame No. 1.
- Compact and lightweight. Only 5.6" long, 1.4" high and weighing just 61/2 ounces.
- Provides single frame or continuous film advance for shooting at 1.5 frames per second.
- Can be used with all shutter speeds, from 2 seconds to 1/1000 second.
- Red LED indicator blinks each time the film is automatically advanced and remains on to indicate the end of roll.