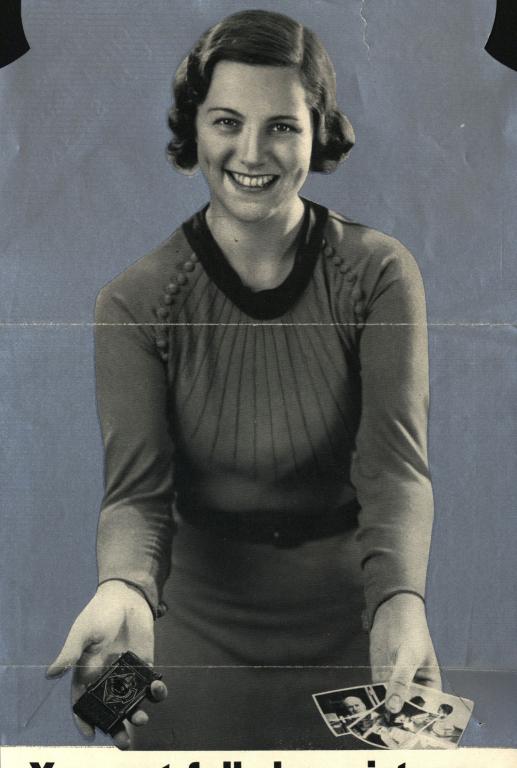

# You get full-size pictures like these with the marvellous **ENSIGN MIDGET**

Though it is so small that it fits easily into the waistcoat pocket or the handbag, you can get large prints  $(2\frac{1}{4} \times 3\frac{1}{4} \text{ size})$  from ENSIGN MIDGET

negatives at the usual price of 2d. each. What a great advantage it is to be able to take your camera with you

everywhere and to feel that it is not a burden. Always ready for use, and always sure to give you the best results.