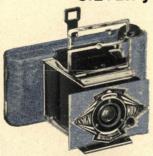

# You get full-size pictures like these with the marvellous **ENSIGN MIDGET**

Though it is so small that it fits easily into the waistcoat pocket or the handbag, you can get large prints  $(2\frac{1}{4} \times 3\frac{1}{4} \text{ size})$  from ENSIGN MIDGET

### PRICES

MODEL "22" (Illustrated overleaf)

A new popular model, fitted with single lens and Everset T. and I. shutter. All-metal body. Collapsible eye-level view-finder. Complete in patent leatherette slip 22/-