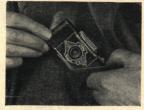

## For every occasion!

ENSIGN MIDGET fits easily

in handbag or waistcoat pocket

You don't have to carry an Ensign Midget. You take it along with you just as you would a packet of cigarettes, and there it is, ready to hand, whenever the chance of a good picture presents itself. And the unexpected picture is very often the best.