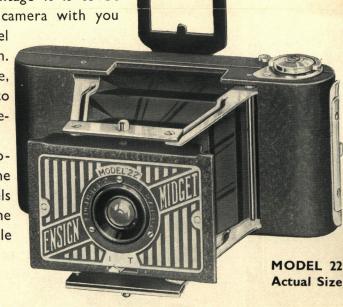

### PRICES

MODEL "22" (Illustrated overleaf)

A new popular model, fitted with single lens and Everset T. and I. shutter. All-metal body. Collapsible eye-level view-finder. Complete in patent leatherette slip 22/-