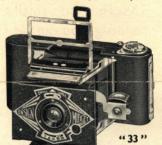

#### MODEL "33"

All-Distance lens and Everset 3-speed and T. and I. shutter. Collapsible eye-level view-finder, and waist-level finder also, pivoted for upright and landscape pictures.

33/-