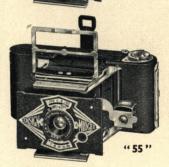

#### MODEL "55"

A very fine model, with Ensar f/6.3 anastigmat lens, and Everset 3-speed and T. and I. shutter. View-finder equipment as in Model "33".

Complete in leather slip case.

55/-