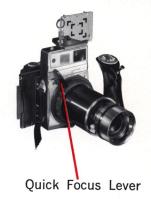

## **QUICK FOCUS LEVER**

LIGHT BUT RUGGED

QUICKLY ATTACHED AND REMOVED

SENSITIVE BUT FIRM TO THE TOUCH
FINE FOCUS IN AN INSTANT

Use with any combination in the xI Camera Systems . . .

## ATTACHING YOUR QUICK FOCUS LEVER

The illustration shows the Quick Focus Lever mounted in the most-used position. Set the focusing ring on the camera at the infinity position.

Back off the knurled adjusting screw on the Focus Lever and orient it to the camera as shown. Two lugs on the inside diameter of the Focus Lever should face upward, away from the camera. Align the lugs with two of the knurled finger-grip indents on the focusing ring. Press the Focus Lever on the ring, seating it flush to the shoulder of the ring. Tighten the knurled adjusting screw.