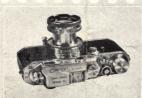

Three-position Magnifying
Range-View Finder
for critical focusing
and for telephoto

lenses

Designers and engineers of Canon Camera Company Inc. have given this new model countless improvements in many respects over previous models. It is assembled by our skillful craftmen, and is rigidly tested by our technicians by putting it through numerous testing instruments in order to withstand any circumstances imaginable. Although the appearance may look similar to the previous model—Model II-B—its smooth operation, accurate performance and durability are far superior to any of our past models and can well compete with the finest precision photographic optical instruments available today.

## See all these distinctive features!!

- ★ Smooth and accurate Focal-plane Shutter has a speed range from 1 second to 1/1000 second plus B (Bulb) and T (Time).
- ★ Unique Three-position Magnifying Range-View Finder assists in easier and critical focusing.
- $\bigstar$  Uses 35mm film—36 double frame exposures 24 × 36mm (1 × 1  $^{1}/^{2}$ ) in size.
- ★ Split-second shots possible with combined dust-proof Rangefinder and Viewfinder.
- ★ Double exposures prevented.
- ★ Double exposures—trick shots—possible.
- ★ Ultra hard-coated and color corrected SERENAR lens has high resolving and covering power.
- ★ Smart-looking, angled die-cast aluminium body protects precision mechanism.
- \* All exposed metal parts are satin or hard chromium plated.
- ★ Body has attractive, durable black plastic-leather finish.
- \* Interchangeable with SERENAR lenses of different focal length.