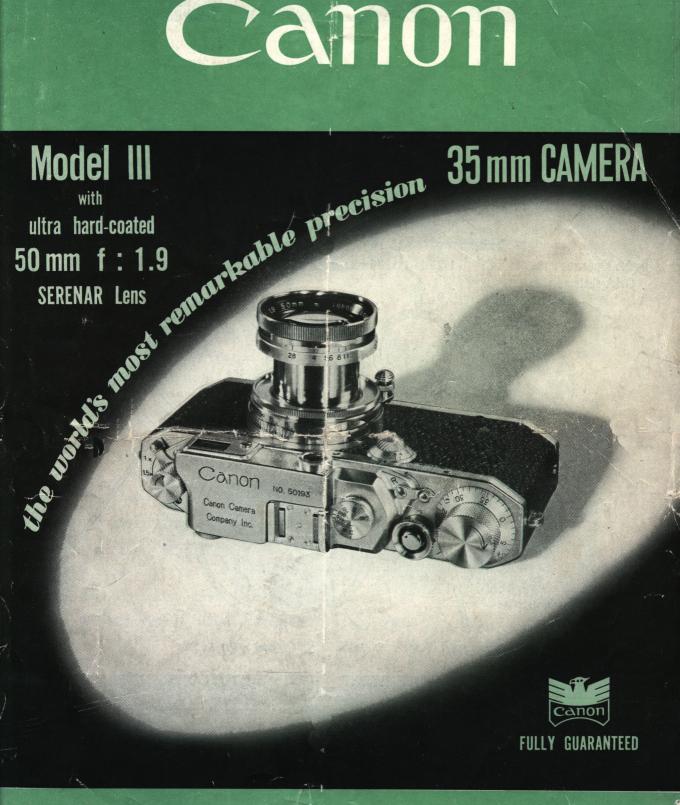

**Announcing the NEW** 

## Canon

Canon Camera Company, Inc.

Manufacturer & Exporter of Canon Cameras & Serenar Lenses

Three-position Magnifying
Range-View Finder
for critical focusing
and for telephoto

lenses

Designers and engineers of Canon Camera Company Inc. have given this new model countless improvements in many respects over previous models. It is assembled by our skillful craftmen, and is rigidly tested by our technicians by putting it through numerous testing instruments in order to withstand any circumstances imaginable. Although the appearance may look similar to the previous model—Model II-B—its smooth operation, accurate performance and durability are far superior to any of our past models and can well compete with the finest precision photographic optical instruments available today.

## See all these distinctive features!!

- ★ Smooth and accurate Focal-plane Shutter has a speed range from 1 second to 1/1000 second plus B (Bulb) and T (Time).
- ★ Unique Three-position Magnifying Range-View Finder assists in easier and critical focusing.
- $\bigstar$  Uses 35mm film—36 double frame exposures 24 × 36mm (1 × 1  $^{1}/^{2}$ ) in size.
- ★ Split-second shots possible with combined dust-proof Rangefinder and Viewfinder.
- ★ Double exposures prevented.
- ★ Double exposures—trick shots—possible.
- ★ Ultra hard-coated and color corrected SERENAR lens has high resolving and covering power.
- ★ Smart-looking, angled die-cast aluminium body protects precision mechanism.
- \* All exposed metal parts are satin or hard chromium plated.
- ★ Body has attractive, durable black plastic-leather finish.
- \* Interchangeable with SERENAR lenses of different focal length.