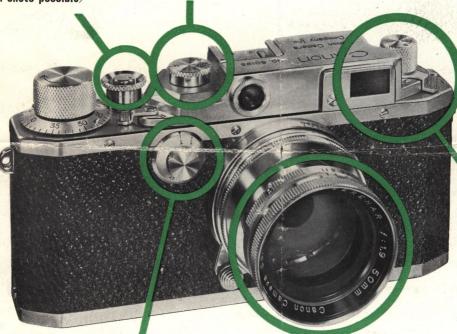

Three-position Magnifying
Range-View Finder
for critical focusing
and for telephoto

lenses

Designers and engineers of Canon Camera Company Inc. have given this new model countless improvements in many respects over previous models. It is assembled by our skillful craftmen, and is rigidly tested by our technicians by putting it through numerous testing instruments in order to withstand any circumstances imaginable. Although the appearance may look similar to the previous model—Model II-B—its smooth operation, accurate performance and durability are far superior to any of our past models and can well compete with the finest precision photographic optical instruments available today.

## See all these distinctive features!!

- ★ Smooth and accurate Focal-plane Shutter has a speed range from 1 second to 1/1000 second plus B (Bulb) and T (Time).
- ★ Unique Three-position Magnifying Range-View Finder assists in easier and critical focusing.
- $\bigstar$  Uses 35mm film—36 double frame exposures 24 × 36mm (1 × 1  $^{1}/^{2}$ ) in size.
- ★ Split-second shots possible with combined dust-proof Rangefinder and Viewfinder.
- ★ Double exposures prevented.
- ★ Double exposures—trick shots—possible.
- ★ Ultra hard-coated and color corrected SERENAR lens has high resolving and covering power.
- ★ Smart-looking, angled die-cast aluminium body protects precision mechanism.
- \* All exposed metal parts are satin or hard chromium plated.
- ★ Body has attractive, durable black plastic-leather finish.
- \* Interchangeable with SERENAR lenses of different focal length.