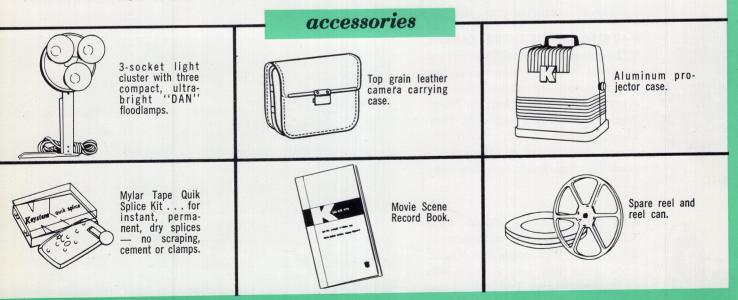

#### accessories:

- 3-socket light cluster with 3 compact, ultrabright "DAN" Lamps.
- Top grain leather camera carrying case.
- Aluminum projector case.
- Mylar Tape Quik Splice Kit.
- Movie Scene Record Book.
- Spare reel and reel can.