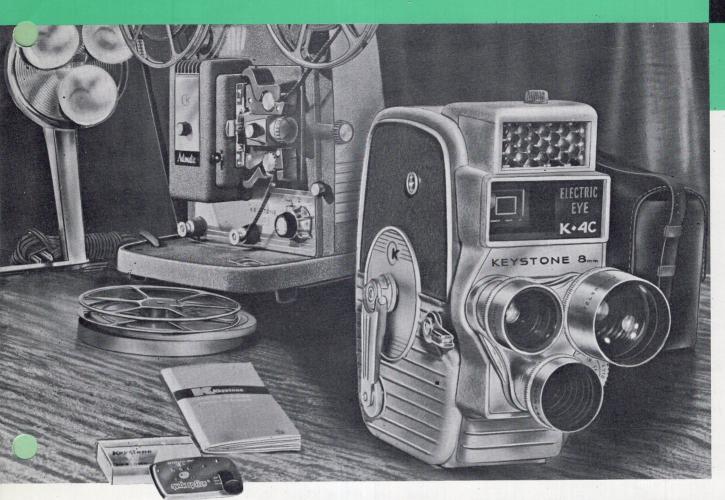

### NEW KEYSTONE CP-498 12-PIECE AUTOMATIC

HOME MOVIE OUTFIT

Electric Eye 3-Lens Turret Camera . . . powerful f1.6 auto-thread projector Host of accessories, including new design 3-light cluster. Complete, precision engineered movie outfit.

## NEW KEYSTONE CP-498 12-PIECE AUTOMATIC