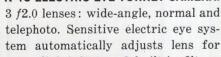

K-4C

K-98

K-98 AUTO-THREAD ZOOM PRO-JECTOR. Threads film automatically in 6 seconds. Wide-angle f1.6 Magnascope Lens fills screen from only 13 ft. Cool-running Tru-flector Lamp is brighter than 500-watt lamp. One knob controls forward, reverse, still, stop, rewind. Rheostat Speed Control, Room lamp switch. Compact die-cast aluminum construction. Fully-geared reel arms. 400-ft. reel. Other fine features discribed on reverse.

### **K98 AUTO-THREAD ZOOM PROJECTOR**

Film threads automatically . . . in only 6 seconds! Wide-angle f1.6 Magnascope Lens fits picture to screen at only 13 feet. Low-wattage T-12 Tru-flector Lamp is brighter, cooler, more economical than conventional 500-watt lamps. One knob controls forward, reverse, still, stop, fast rewind. Fully-geared reel arms. 400-ft. reel. Compact die-cast aluminum body and case. 2-tone green finish. Room light socket. Rheostat speed control. Lifetime lubrication. Tilt control knob. Framer.