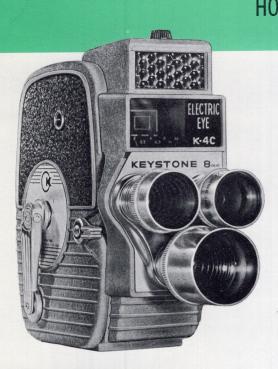

# K-4C ELECTRIC EYE TURRET CAMERA.

telephoto. Sensitive electric eye system automatically adjusts lens for every light change. 2 built-in filters. Weak-light warning visible in viewfinder. Adapts to all popular film speeds, ASA 10 to 40. Manual and "fade" control. Extra long film run.

### K-4C ELECTRIC EYE TURRET CAMERA

3 f2.0 lenses. Flick the turret to switch from wideangle to normal to telephoto scenes. Automatic electric eye system continually sets the lens for every light change. Two built-in filters, one for shooting in haze; the other for using indoor film outdoors. Weak-light warning visible in viewfinder. Settings for all film speeds ASA 10-40. Manual and "fade" control. Extra long film run. 2-tone grey finish.