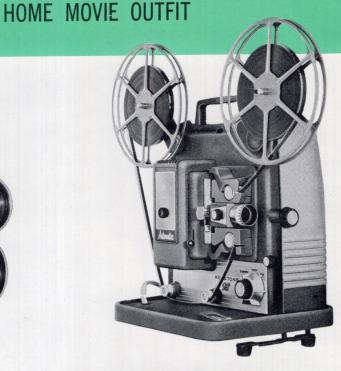

K-4C

K-98

K-98 AUTO-THREAD ZOOM PRO-JECTOR. Threads film automatically in 6 seconds. Wide-angle f1.6 Magnascope Lens fills screen from only 13 ft. Cool-running Tru-flector Lamp is brighter than 500-watt lamp. One knob controls forward, reverse, still, stop, rewind. Rheostat Speed Control, Room lamp switch. Compact die-cast aluminum construction. Fully-geared reel arms. 400-ft. reel. Other fine features discribed on reverse.

### **K98 AUTO-THREAD ZOOM PROJECTOR**

Film threads automatically . . . in only 6 seconds! Wide-angle f1.6 Magnascope Lens fits picture to screen at only 13 feet. Low-wattage T-12 Tru-flector Lamp is brighter, cooler, more economical than conventional 500-watt lamps. One knob controls forward, reverse, still, stop, fast rewind. Fully-geared reel arms. 400-ft. reel. Compact die-cast aluminum body and case. 2-tone green finish. Room light socket. Rheostat speed control. Lifetime lubrication. Tilt control knob. Framer.