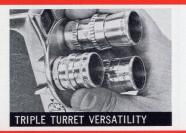

# Keystone OLYMPIC K-38 8mm Triple Lens Turret ROLLFILM CAMERA

A versatile precision camera . . . just twist the turret for regular, wide-angle and close-up shots. New bigger and easy-to-use zoom type optical viewfinder gives full view of scene without reducing field of vision. Drop-in loading . . . four speeds from 12 to 48 frames per second.