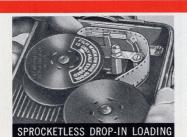

### operating features:

Easy, Drop-in Loading automatic retractable claw makes possible simple drop-in loading and sure start.

Safety Features

fully hinged cover opens wide, locks film gate and film automatically when closed. Permanent film guide assures fool-proof loading even for beginners.