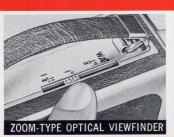

## lens and optical data:

- Choice of 13mm f2.5 fixed focus lens; or 13mm f1.9 lens in focusing mount. Both coated and color-corrected.
- New marksman-type optical viewfinder gives full view of scene without reducing field of vision . . . adapts instantly to accessory lenses, including wide-angle and telephoto.
- New viewfinder visor shades front finder lens.