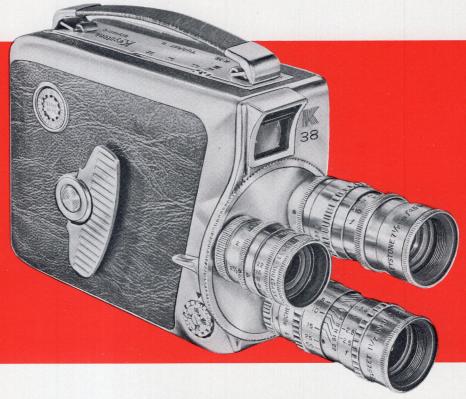

# Keystone OLYMPIC K-38 8mm Triple Lens Turret ROLLFILM CAMERA

A versatile precision camera . . . just twist the turret for regular, wide-angle and close-up shots. New bigger and easy-to-use zoom type optical viewfinder gives full view of scene without reducing field of vision. Drop-in loading . . . four speeds from 12 to 48 frames per second.

## lens and optical data:

- Choice of 13mm f2.5 fixed focus lens; or 13mm f1.9 lens in focusing mount. Both coated and color-corrected.
- New marksman-type optical viewfinder gives full view of scene without reducing field of vision . . . adapts instantly to accessory lenses, including wide-angle and telephoto.
- New viewfinder visor shades front finder lens.

#### styling:

- New, advanced look features the new, visor-type viewfinder, and sweeping chrome styling with smart, silver gray lifetime vinyl.
- Spring-type handle in chrome and gray vinyl.