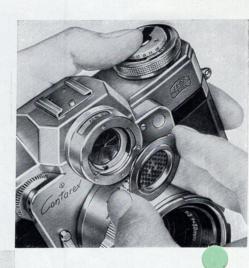

of exceptional sensitivity

×

×

Removable light baffle of meter cell increases range by four lens stops

Close-ups without supplementary lenses as close as 12 inches from the film plane with the standard 2 inch (50 mm) ZEISS PLANAR f/2 lens