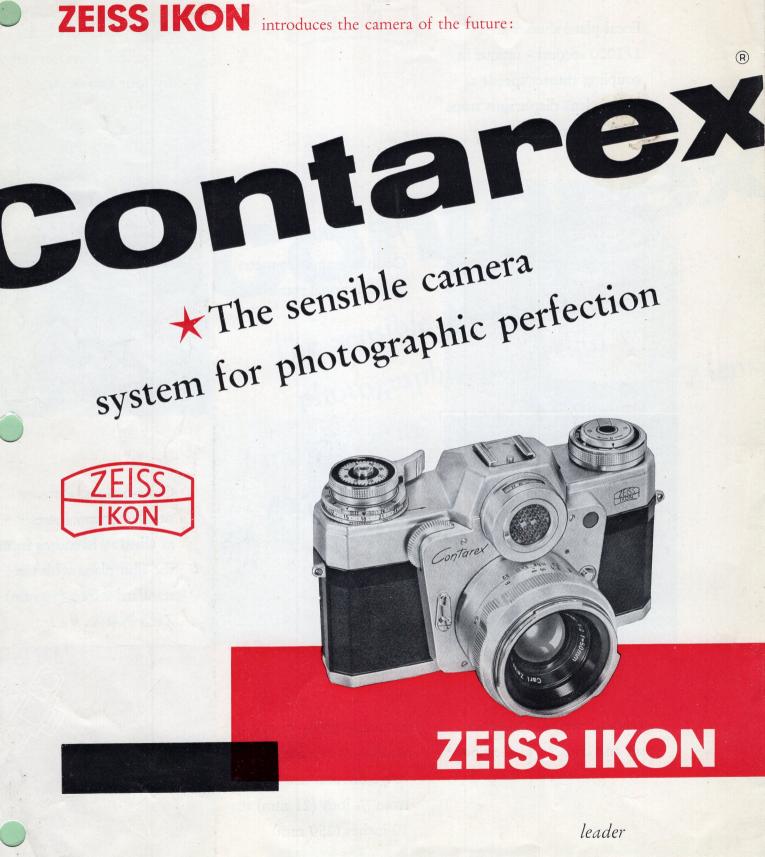

## A Sensational Camera

The revolutionary features of the CONTAREX surpass all existing standards in single-lens reflex cameras. For the first time the exposure meter is coupled with the lens diaphragm and shutter speed settings of the focal plane shutter. The instant-return mirror immediately re-shows the finder image within a fraction of a second after shooting. In poor light, the sensitivity of the exposure meter can be increased by the equivalent of four lens stops. These are just a few important features of this camera. An outstanding point, however, is that the CONTAREX covers all fields of pictorial, scientific, as well as amateur and professional photography with amazingly few accessories. That is why the CONTAREX is truly a camera of the future.

# And the Most Important Point:

The CONTAREX covers all fields of pictorial, scientific, and amateur photography with amazingly few accessories!

Instant return mirror: finder image re-appears immediately after releasing