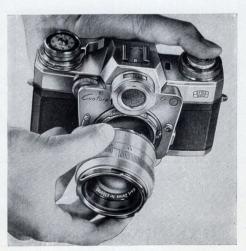

# Conta

Distance and exposure are set and checked in the finder Six high-quality ZEISS lenses with an amazing range of focal lengths from  $\frac{7}{8}$  inch (21 mm) to 10 inches (250 mm)

\*

Coupled exposure meter

of exceptional sensitivity

×

×

Removable light baffle of meter cell increases range by four lens stops

Close-ups without supplementary lenses as close as 12 inches from the film plane with the standard 2 inch (50 mm) ZEISS PLANAR f/2 lens

★ Universal setting control wheel for exposure manipulation while viewing

Automatic exposure compensation for closeups with the 1<sup>3</sup>/<sub>8</sub> inch (35 mm) and 2 inch (50 mm) lenses

All lenses with bayonet mounts and rectilinear helical focusing mounts