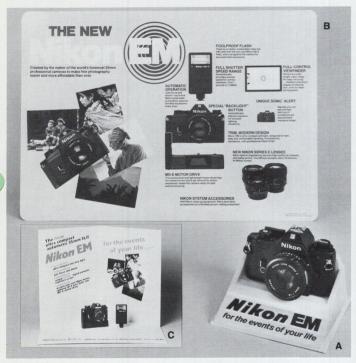

## Nikon Authorized Dealer Identification Program

As a Nikon Authorized Dealer you certainly want to be identified with the highest quality, most prestigious camera line in the world. This highly visible identification will assist you in attracting new Nikon customers and act as a gentle reminder for your current Nikon customers.

|                                                                                             | Maximum<br>Per Store                                                                                                                                                                                      | Unit<br>Cost                                                                                                                                                                                                                             | Each<br>Additional<br>Unit                                                                                                                                                                                                                                                                                                  | Ordering<br>Number                                                                                                                                                                                                                                                                                                                 |                                                                                                                                                                                                                                                                                                                                           | Unit<br>Cost                                                                                                                                                                                                                                                                                                                                                                                                                                                                                                                                                                                                                                                                                                        | Each<br>Additional<br>Unit                                                                                                                                                                                                                                                                                                                            |
|---------------------------------------------------------------------------------------------|-----------------------------------------------------------------------------------------------------------------------------------------------------------------------------------------------------------|------------------------------------------------------------------------------------------------------------------------------------------------------------------------------------------------------------------------------------------|-----------------------------------------------------------------------------------------------------------------------------------------------------------------------------------------------------------------------------------------------------------------------------------------------------------------------------|------------------------------------------------------------------------------------------------------------------------------------------------------------------------------------------------------------------------------------------------------------------------------------------------------------------------------------|-------------------------------------------------------------------------------------------------------------------------------------------------------------------------------------------------------------------------------------------------------------------------------------------------------------------------------------------|---------------------------------------------------------------------------------------------------------------------------------------------------------------------------------------------------------------------------------------------------------------------------------------------------------------------------------------------------------------------------------------------------------------------------------------------------------------------------------------------------------------------------------------------------------------------------------------------------------------------------------------------------------------------------------------------------------------------|-------------------------------------------------------------------------------------------------------------------------------------------------------------------------------------------------------------------------------------------------------------------------------------------------------------------------------------------------------|
| Camera Stand.<br>(Brite Yellow)                                                             | 4 stands<br>(2 stands per<br>Carton)                                                                                                                                                                      | 2 N/C                                                                                                                                                                                                                                    | \$4.00<br>(set of two)                                                                                                                                                                                                                                                                                                      | A NADP                                                                                                                                                                                                                                                                                                                             | Nikon Authorized Dealer Plaque.<br>Black With Polished Gold Letters.<br>Easy To Hang Or Set Up With<br>Built-in Easel Stand.                                                                                                                                                                                                              | 1N/C                                                                                                                                                                                                                                                                                                                                                                                                                                                                                                                                                                                                                                                                                                                | \$ 2.50<br>each                                                                                                                                                                                                                                                                                                                                       |
| EM System Coun-<br>termat. Perfect Size<br>To Protect                                       |                                                                                                                                                                                                           | 1 N/C                                                                                                                                                                                                                                    | \$2.50<br>each                                                                                                                                                                                                                                                                                                              | B NOCS                                                                                                                                                                                                                                                                                                                             | Two-Color Highly Visible Slide Type<br>Open/Close Sign.                                                                                                                                                                                                                                                                                   | 1 N/C                                                                                                                                                                                                                                                                                                                                                                                                                                                                                                                                                                                                                                                                                                               | \$ 2.00<br>each                                                                                                                                                                                                                                                                                                                                       |
| Your Showcase While It Assists Your Customers In Identifying The EM System.                 |                                                                                                                                                                                                           |                                                                                                                                                                                                                                          |                                                                                                                                                                                                                                                                                                                             | C NHOS                                                                                                                                                                                                                                                                                                                             | Hours Of Operation Sign. Two<br>Color, Highly Visible. Complete<br>With Do-It-Yourself Numbers<br>Sheet.                                                                                                                                                                                                                                  | 1 N/C                                                                                                                                                                                                                                                                                                                                                                                                                                                                                                                                                                                                                                                                                                               | \$ 1.50<br>each                                                                                                                                                                                                                                                                                                                                       |
| Window Display. Perfect Size For Any Display Win- dow. Sets Up Easily and is very Colorful. | 2 displays                                                                                                                                                                                                | \$20.00<br>each                                                                                                                                                                                                                          |                                                                                                                                                                                                                                                                                                                             | <b>D</b> NADD                                                                                                                                                                                                                                                                                                                      | Set Of 3 Window/Door Decals.<br>Two-Color Highly Visible.                                                                                                                                                                                                                                                                                 | 1 Set<br>N/C                                                                                                                                                                                                                                                                                                                                                                                                                                                                                                                                                                                                                                                                                                        | \$ 1.25<br>each set                                                                                                                                                                                                                                                                                                                                   |
|                                                                                             | EM System Countermat. Perfect Size To Protect Your Showcase While It Assists Your Customers In Identifying The EM System.  Window Display. Perfect Size For Any Display Window Sets Up Easily and is very | Camera Stand. (Brite Yellow)  EM System Countermat. Perfect Size To Protect Your Showcase While It Assists Your Customers In Identifying The EM System.  Window Display. Perfect Size For Any Display Window. Sets Up Easily and is very | Camera Stand. (Brite Yellow)  EM System Countermat. Perfect Size To Protect Your Showcase While It Assists Your Customers In Identifying The EM System.  Window Display. Perfect Size For Any Display Window. Sets Up Easily and is very  Per Store  4 stands (2 stands per Carton)  1 N/C  1 N/C  2 displays  \$20.00 each | Camera Stand. (Brite Yellow)  EM System Countermat. Perfect Size To Protect Your Showcase While It Assists Your Customers In Identifying The EM System.  Window Display. Perfect Size For Any Display Window. Sets Up Easily and is very  Middle Stands per Carton)  1 N/C \$2.50 each  1 N/C \$2.50 each  2 displays \$20.00 each | Camera Stand. (Brite Yellow)  EM System Countermat. Perfect Size To Protect Your Showcase While It Assists Your Customers In Identifying The EM System.  Window Display. Perfect Size For Any Display Window. Sets Up Easily and is very  Per Store  4 stands (2 stands per Carton)  1 N/C \$2.50 each  1 N/C \$2.50 each  C NHOS  D NADD | Camera Stand. (Brite Yellow)  EM System Countermat. Perfect Size To Protect Your Showcase While It Assists Your Customers In Identifying The EM System.  Window Display. Perfect Size For Any Display Window. Sets Up Easily and is very  Per Store  4 stands (2 stands per Carton)  2 N/C (set of two)  1 N/C  \$2.50 each  1 N/C  \$2.50 each  8 NOCS  C NHOS  Nikon Authorized Dealer Plaque. Black With Polished Gold Letters. Easy To Hang Or Set Up With Built-in Easel Stand.  Two-Color Highly Visible Slide Type Open/Close Sign.  C NHOS  Hours Of Operation Sign. Two Color, Highly Visible. Complete With Do-It-Yourself Numbers Sheet.  D NADD  Set Of 3 Window/Door Decals. Two-Color Highly Visible. | Camera Stand. (Brite Yellow)  EM System Countermat. Perfect Size To Protect Your Showcase While It Assists Your Customers In Identifying The EM System.  Window Display. Perfect Size For Any Display Window. Sets Up Easily and is very  Madditional Unit \$4.00 (set of two)  2 N/C (set of two)  \$ Additional Unit \$4.00 (set of two)  \$ A NADP |