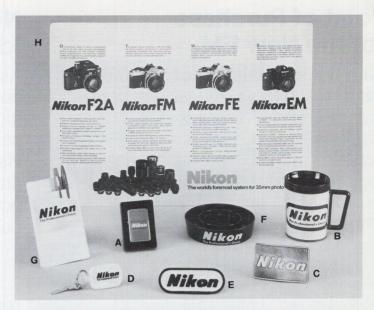

### Promotional and Gift Items

From the manufacturer of the finest 35mm camera system in the world, we offer you these exciting sales promotional items which you may use as special gifts and as tie-ins for your local Nikon in-store promotions.

| Ordering<br>Number |                                                                                                                   | Minimum<br>Order | Total<br>Cost | Each<br>Additional<br>Unit | Ordering<br>Number   |                                                                                                                               | Minimum<br>Order | Total<br>Cost | Each<br>Additional<br>Unit |
|--------------------|-------------------------------------------------------------------------------------------------------------------|------------------|---------------|----------------------------|----------------------|-------------------------------------------------------------------------------------------------------------------------------|------------------|---------------|----------------------------|
| A NP-2             | Original Zippo Cigarette Lighter with a lifetime war- ranty from Zippo. Brushed chrome with Nikon logo.           | 12 pieces        | \$48.00       | \$4.00<br>each             | <b>F</b> NP-7        | Cigarettes aren't a problem anymore with this heavy-duty showcase of office Safety Ashtray. Black with yellow imprint.        | 6 pieces         | \$ 6.00       | \$1.00<br>each             |
| B NP-3             | Large heavy-duty plastic thermo cof-<br>fee mug. Perfect for<br>any coffee break<br>and a great gift.             | 12 mugs          | \$18.00       | \$1.50<br>each             | G NP-8               | Keep your pen<br>handy and stop get-<br>ting ink on your<br>shirt or jacket. A<br>must for every sales                        | 12 pieces        | \$ 3.00       | \$ .25<br>each             |
| C NP-4             | Solid Brass Nikon<br>Belt Buckle. A<br>beautiful gift for<br>your best Nikon<br>customers.                        | 12 Buckles       | \$50.64       | \$4.22<br>each             | House<br>Therefore A | person! Heavy<br>white vinyl pocket<br>protector with black<br>and gold Nikon<br>logo.                                        |                  |               |                            |
| <b>D</b> NP-5      | Lightweight flex-<br>ible rubber key fob.<br>Great for a demo or<br>a promo give-away<br>item.                    | 50 pieces        | \$12.50       | \$ .25<br>each             | H NP-9               | Full Line Camera Countermat. Per- fect size to protect your showcase. Product features to assist your custo- mers in choosing |                  | 1 N/C         | \$2.50<br>each             |
| E NP-6             | Nikon embroidered iron on/sew on jacket patch, 4" long and 1½" high. Great give-away item for any Nikon customer. | 25 patches       | \$ 7.50       | \$.35<br>each              | I NP-10              | the Nikon that is right for them.  Nikon Instore Full-Line Cloth Two-Color Banner. Hangs easily in window or store.           |                  | 1 N/C         | \$2.50<br>each             |