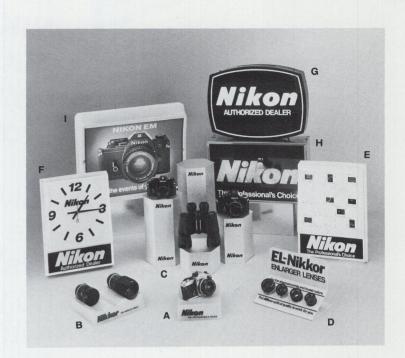

### Point of Purchase for the New EM

With the introduction of our latest camera, we have available a new line of product displays. The displays shown here are just a sampling of what will be available to you in the future; assisting you in promoting the exciting EM camera.

|                                                                                             | Maximum<br>Per Store                                                                                                                                                                                      | Unit<br>Cost                                                                                                                                                                                                                             | Each<br>Additional<br>Unit                                                                                                                                                                                                                                                                                                  | Ordering<br>Number                                                                                                                                                                                                                                                                                                                 |                                                                                                                                                                                                                                                                                                                                           | Unit<br>Cost                                                                                                                                                                                                                                                                                                                                                                                                                                                                                                                                                                                                                                                                                                        | Each<br>Additional<br>Unit                                                                                                                                                                                                                                                                                                                            |
|---------------------------------------------------------------------------------------------|-----------------------------------------------------------------------------------------------------------------------------------------------------------------------------------------------------------|------------------------------------------------------------------------------------------------------------------------------------------------------------------------------------------------------------------------------------------|-----------------------------------------------------------------------------------------------------------------------------------------------------------------------------------------------------------------------------------------------------------------------------------------------------------------------------|------------------------------------------------------------------------------------------------------------------------------------------------------------------------------------------------------------------------------------------------------------------------------------------------------------------------------------|-------------------------------------------------------------------------------------------------------------------------------------------------------------------------------------------------------------------------------------------------------------------------------------------------------------------------------------------|---------------------------------------------------------------------------------------------------------------------------------------------------------------------------------------------------------------------------------------------------------------------------------------------------------------------------------------------------------------------------------------------------------------------------------------------------------------------------------------------------------------------------------------------------------------------------------------------------------------------------------------------------------------------------------------------------------------------|-------------------------------------------------------------------------------------------------------------------------------------------------------------------------------------------------------------------------------------------------------------------------------------------------------------------------------------------------------|
| Camera Stand.<br>(Brite Yellow)                                                             | 4 stands<br>(2 stands per<br>Carton)                                                                                                                                                                      | 2 N/C                                                                                                                                                                                                                                    | \$4.00<br>(set of two)                                                                                                                                                                                                                                                                                                      | A NADP                                                                                                                                                                                                                                                                                                                             | Nikon Authorized Dealer Plaque.<br>Black With Polished Gold Letters.<br>Easy To Hang Or Set Up With<br>Built-in Easel Stand.                                                                                                                                                                                                              | 1N/C                                                                                                                                                                                                                                                                                                                                                                                                                                                                                                                                                                                                                                                                                                                | \$ 2.50<br>each                                                                                                                                                                                                                                                                                                                                       |
| EM System Coun-<br>termat. Perfect Size<br>To Protect                                       |                                                                                                                                                                                                           | 1 N/C                                                                                                                                                                                                                                    | \$2.50<br>each                                                                                                                                                                                                                                                                                                              | B NOCS                                                                                                                                                                                                                                                                                                                             | Two-Color Highly Visible Slide Type<br>Open/Close Sign.                                                                                                                                                                                                                                                                                   | 1 N/C                                                                                                                                                                                                                                                                                                                                                                                                                                                                                                                                                                                                                                                                                                               | \$ 2.00<br>each                                                                                                                                                                                                                                                                                                                                       |
| Your Showcase While It Assists Your Customers In Identifying The EM System.                 |                                                                                                                                                                                                           |                                                                                                                                                                                                                                          |                                                                                                                                                                                                                                                                                                                             | C NHOS                                                                                                                                                                                                                                                                                                                             | Hours Of Operation Sign. Two<br>Color, Highly Visible. Complete<br>With Do-It-Yourself Numbers<br>Sheet.                                                                                                                                                                                                                                  | 1 N/C                                                                                                                                                                                                                                                                                                                                                                                                                                                                                                                                                                                                                                                                                                               | \$ 1.50<br>each                                                                                                                                                                                                                                                                                                                                       |
| Window Display. Perfect Size For Any Display Win- dow. Sets Up Easily and is very Colorful. | 2 displays                                                                                                                                                                                                | \$20.00<br>each                                                                                                                                                                                                                          |                                                                                                                                                                                                                                                                                                                             | <b>D</b> NADD                                                                                                                                                                                                                                                                                                                      | Set Of 3 Window/Door Decals.<br>Two-Color Highly Visible.                                                                                                                                                                                                                                                                                 | 1 Set<br>N/C                                                                                                                                                                                                                                                                                                                                                                                                                                                                                                                                                                                                                                                                                                        | \$ 1.25<br>each set                                                                                                                                                                                                                                                                                                                                   |
|                                                                                             | EM System Countermat. Perfect Size To Protect Your Showcase While It Assists Your Customers In Identifying The EM System.  Window Display. Perfect Size For Any Display Window Sets Up Easily and is very | Camera Stand. (Brite Yellow)  EM System Countermat. Perfect Size To Protect Your Showcase While It Assists Your Customers In Identifying The EM System.  Window Display. Perfect Size For Any Display Window. Sets Up Easily and is very | Camera Stand. (Brite Yellow)  EM System Countermat. Perfect Size To Protect Your Showcase While It Assists Your Customers In Identifying The EM System.  Window Display. Perfect Size For Any Display Window. Sets Up Easily and is very  Per Store  4 stands (2 stands per Carton)  1 N/C  1 N/C  2 displays  \$20.00 each | Camera Stand. (Brite Yellow)  EM System Countermat. Perfect Size To Protect Your Showcase While It Assists Your Customers In Identifying The EM System.  Window Display. Perfect Size For Any Display Window. Sets Up Easily and is very  Middle Stands per Carton)  1 N/C \$2.50 each  1 N/C \$2.50 each  2 displays \$20.00 each | Camera Stand. (Brite Yellow)  EM System Countermat. Perfect Size To Protect Your Showcase While It Assists Your Customers In Identifying The EM System.  Window Display. Perfect Size For Any Display Window. Sets Up Easily and is very  Per Store  4 stands (2 stands per Carton)  1 N/C \$2.50 each  1 N/C \$2.50 each  C NHOS  D NADD | Camera Stand. (Brite Yellow)  EM System Countermat. Perfect Size To Protect Your Showcase While It Assists Your Customers In Identifying The EM System.  Window Display. Perfect Size For Any Display Window. Sets Up Easily and is very  Per Store  4 stands (2 stands per Carton)  2 N/C (set of two)  1 N/C  \$2.50 each  1 N/C  \$2.50 each  8 NOCS  C NHOS  Nikon Authorized Dealer Plaque. Black With Polished Gold Letters. Easy To Hang Or Set Up With Built-in Easel Stand.  Two-Color Highly Visible Slide Type Open/Close Sign.  C NHOS  Hours Of Operation Sign. Two Color, Highly Visible. Complete With Do-It-Yourself Numbers Sheet.  D NADD  Set Of 3 Window/Door Decals. Two-Color Highly Visible. | Camera Stand. (Brite Yellow)  EM System Countermat. Perfect Size To Protect Your Showcase While It Assists Your Customers In Identifying The EM System.  Window Display. Perfect Size For Any Display Window. Sets Up Easily and is very  Madditional Unit \$4.00 (set of two)  2 N/C (set of two)  \$ Additional Unit \$4.00 (set of two)  \$ A NADP |