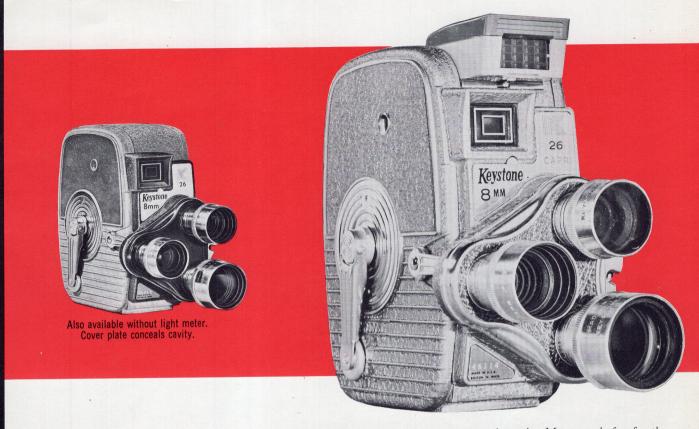

# Keystone Capri K-26 Triple Lens Turret 8mm Rollfilm Camera

with direct-reading exposure meter (optional)

## lens and optical data:

- · Equipped with 12.5mm f2.3 fixedfocus standard lens plus conversion lenses for 9mm wide-angle and
- 25mm telephoto.

   Built-in "A" filter for using indoor film outdoors; a flip of the lever snaps it into place.
- Optical ground glass viewfinder accommodates all lenses at all times.
- Viewfinder and lenses are colorcoded. Color band on each lens corresponds to matching color frame in viewfinder, to define precise field of vision for lens in use.

## styling:

· Beautifully finished in two-tone brown. Smart stay-put wrist strap permanently anchored to back of camera. Need not be removed for tripod use.