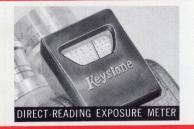

# operating features:

Ouick-Shift 3-lens turret snaps lenses into place with a flip of the wrist.

Direct-Reading Exposure Meter locks on top, gives direct readings for ASA 10 and 16 film.

Dial-Set Wheel on side of camera makes lens settings easy, foolproof. Turning dial to match light conditions automatically sets the lens for proper exposure. Dial-Set Wheel has Waterhouse Click-Stops graduated at half stop intervals.