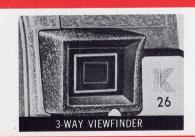

## lens and optical data:

- · Equipped with 12.5mm f2.3 fixedfocus standard lens plus conversion lenses for 9mm wide-angle and
- 25mm telephoto.

   Built-in "A" filter for using indoor film outdoors; a flip of the lever snaps it into place.
- Optical ground glass viewfinder accommodates all lenses at all times.
- Viewfinder and lenses are colorcoded. Color band on each lens corresponds to matching color frame in viewfinder, to define precise field of vision for lens in use.