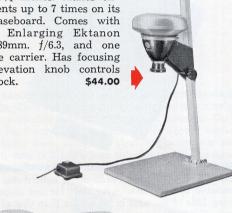

# KODAK DARKROOM ACCESSORIES

KODAK HOBBYIST ENLARGER. Budget-priced enlarger for negatives up to and including 2½ x 3½ inches. Makes enlargements up to 7 times on its own baseboard. Comes with Kodak Enlarging Ektanon Lens, 89mm. f/6.3, and one negative carrier. Has focusing and elevation knob controls which lock. \$44.00