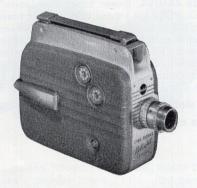

CINE-KODAK ZIPCASE. Carrying Case for both models. \$7.25

COMBINATION CASE. Holds either model camera, plus extra film cartons and accessories.

80 CINE-KODAK RELIANT CAMERA (8mm.), f/2.7 LENS. A fine camera for movie beginners. Yet, because of its many luxury features, it is an equally good selection for more advanced movie makers. Has pre-focused f/2.7 lens (subjects 5 feet to infinity are always in focus), four filming speeds including slow motion. Accepts accessory telephoto lens. Indoor movies can be made using the Kodak Photo-Light Bar-extra.

81 CINE-KODAK RELIANT CAMERA (8mm.), f/1.9 LENS. Similar to above model, but with a twice-as-fast f/1.9 lens that focuses down \$102.25 to 12 inches.

CINE-KODAK ZIPCASE. Carrying Case for both models.

COMBINATION CASE. Holds either model camera, plus extra film \$29.95 cartons and accessories.