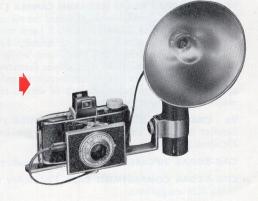

177 BROWNIE HAWKEYE CAMERA, FLASH MODEL. A modern box camera with built-in "flash." Shutter is synchronized for snapshooting indoors with any "midget" flash lamp (SM, SF, No. 5 or No. 25) used in the Kodalite Flasholder (extra). Takes 12 shots per roll using black-and-white Kodak 620 Films or Kodacolor 620 Film. Negatives,  $2\frac{1}{4} \times 2\frac{1}{4}$ . Lens is prefocused. \$7.20

177F KODALITE FLASHOLDER FOR BROWNIE HAWKEYE CAMERA, FLASH MODEL \$3.39

13 KODAK CLOSE-UP ATTACHMENT. Fits Brownie Hawkeye Camera, Flash model. \$1.63