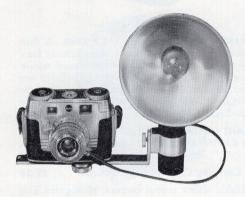

177 BROWNIE HAWKEYE CAMERA, FLASH MODEL. A modern box camera with built-in "flash." Shutter is synchronized for snapshooting indoors with any "midget" flash lamp (SM, SF, No. 5 or No. 25) used in the Kodalite Flasholder (extra). Takes 12 shots per roll using black-and-white Kodak 620 Films or Kodacolor 620 Film. Negatives,  $2\frac{1}{4} \times 2\frac{1}{4}$ . Lens is prefocused. \$7.20

177F KODALITE FLASHOLDER FOR BROWNIE HAWKEYE CAMERA, FLASH MODEL \$3.39

13 KODAK CLOSE-UP ATTACHMENT. Fits Brownie Hawkeye Camera, Flash model. \$1.63