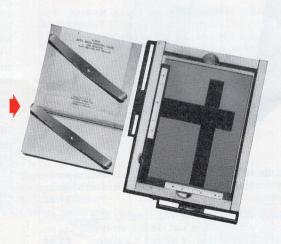

\$2.53

**KODAK AUTO-MASK PRINTING FRAME.** For contact printing of negatives up to  $4 \times 5 \frac{1}{2}$  inches. Has adjustable slides which form accurate mask for any size from 1–3/16  $\times$  2–1/16 to  $3\frac{3}{4} \times 5\frac{1}{4}$  inches. Graduated scales help determine the size of the opening and also serve as paper guides. \$2.79