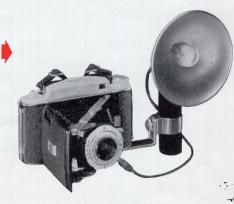

40/41FC FIELD CASE FOR KODAK DUAFLEX CAMERAS. \$2.65

6A KODAK CLOSE-UP ATTACHMENT. Fits Kodak Duaflex Cameras.
\$1.63

**71 KODAK TOURIST II CAMERA, KODET LENS.** Economy model of Kodak's popular line-up of folding cameras. Has optical view finder, built-in flash synchronization for SM or SF flash lamps, fast eye-level viewing, jiggle-proof shutter release. Takes black-and-white Kodak 620 Films and Kodacolor 620 Film. Negatives,  $2\frac{1}{4} \times 3\frac{1}{4}$ . Flasholder extra. **\$26.25** 