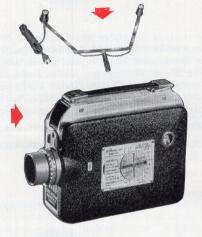

231 CINE-KODAK MAGAZINE 8 CAMERA, f/2.7 LENS. Loads in only 3 seconds, and film magazines can be changed at any time without losing a single frame of film. Has pre-focused f/2.7 lens (subjects 5 feet to infinity are always in focus) . . . four filming speeds including true slow motion. Indoor movies can be made using the Kodak Photo-Light Bar (extra). Takes Kodachrome and black-and-white Cine-Kodak Films in 8mm. magazines.

230 CINE-KODAK MAGAZINE 8 CAMERA, f/1.9 LENS. Similar to above model only with a faster, focusing f/1.9 lens and even greater movie-making range. Its optical finder is adjustable for any of 7 wide-angle and telephoto lenses. \$150.95