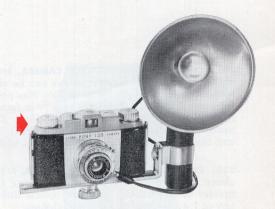

177 BROWNIE HAWKEYE CAMERA, FLASH MODEL. A modern box camera with built-in "flash." Shutter is synchronized for snapshooting indoors with any "midget" flash lamp (SM, SF, No. 5 or No. 25) used in the Kodalite Flasholder (extra). Takes 12 shots per roll using black-and-white Kodak 620 Films or Kodacolor 620 Film. Negatives,  $2\frac{1}{4} \times 2\frac{1}{4}$ . Lens is prefocused. \$7.20

177F KODALITE FLASHOLDER FOR BROWNIE HAWKEYE CAMERA, FLASH MODEL \$3.39

13 KODAK CLOSE-UP ATTACHMENT. Fits Brownie Hawkeye Camera, Flash model. \$1.63