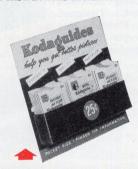

623 KODAGUIDES ASSORTMENT. Includes the displayer-dispenser illustrated and 24 Kodaguides—18 of the new Snapshot-and-Flash Kodaguides and 6 of the redesigned Movie Kodaguides—all priced at 25 cents each. Printed in red, yellow, and black, this Displayer has three pockets to hold Kodaguides. It comes with an easel back for counter display, or it can be hung on the wall.