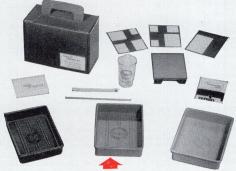

### KODAK DARKROOM ACCESSORIES

611 KODACRAFT PRINTING KIT. This outfit, illustrated above, is designed for amateurs who are interested only in the printing of their snapshots. Each Kit contains: 3–5 x 7-inch rocker trays; 25 sheets (2½ x 3½ inches) of Kodak Velite Paper (permits printing under ordinary room lighting); 4-ounce Kodak Darkroom Graduate; Kodak Tri-Chem Pack; Kodak Darkroom Thermometer; Kodak Glass Stirring Rod; Kodacraft Printing Frame. \$4.30