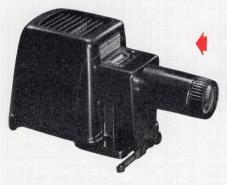

# KODASLIDE AND KODASCOPE PROJECTORS

**KODASLIDE MERIT PROJECTOR.** A budget-priced projector which boasts features usually found only in far more costly models. Projects big, bright screenings of 2 x 2-inch color slides. Comes with  $Lumenized\ f/3.5$  lens, 150-watt lamp, 11-foot cord. Has built-in elevation device . . . new improved slide-feeding mechanism . . . plus cool operation. \$26.10