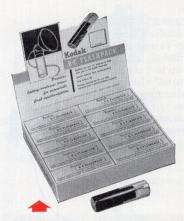

490 PACKAGE OF 50 KODAK TRI-CHEM PACKS. Each Pack (20 cents) contains sufficient Kodak Chemicals (developer, stop bath, and fixer) to develop and fix 2 rolls of Kodak 620 Film or 50 2½ x 3½-inch prints. Just right for an evening's developing or printing. Instructions included with each Pack. The attractive, new displayer-dispenser takes up a minimum of counter space. \$10.00