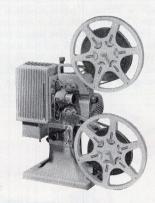

KODAK CARRYING CASE FOR KODASLIDE TABLE VIEWER, MODEL A. \$27.50

194 KODASCOPE EIGHT-71A PROJECTOR. A quality 8mm. movie projector that produces large and brilliant screen shows. Simple, quiet operation. Comes with powerful 750-watt lamp (takes 1000-watt lamp, extra) and f/1.6 lens. Accepts 400-foot reels. \$111.80