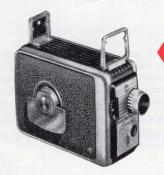

# KODAK MOVIE CAMERAS

\$7.25

82 BROWNIE MOVIE CAMERA (8mm.). Kodak's new economy movie maker. Takes excellent movies in full color using 8mm. Kodachrome Film...in black-and-white using 8mm. Cine-Kodak Super-X Pan Film. Indoor movies can be made with the Kodak Photo-Light Bar (extra). Has fixed-focus f/2.7 lens. \$43.30