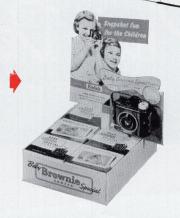

# **BROWNIE CAMERAS**

495 BABY BROWNIE SPECIAL CAMERA PACKAGE. This Package includes six Baby Brownie Special Cameras (price, \$2.85 each) in a handy counter displayer. The displayer not only gives prominence to these cameras, but also acts as a silent salesman. The Baby Brownie Special Camera is ideal for youngsters . . . and for other beginners, too.