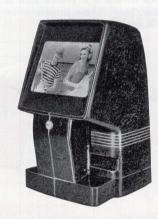

KODAK CARRYING CASE FOR KODASLIDE TABLE VIEWER, 4X. \$15.50

**KODASLIDE TABLE VIEWER, MODEL A.** New type of projection viewer for 2 x 2-inch slides. Projector, screen, and changer are all combined in one unit...nothing to set up. Can be used even in a fully lighted room. Changer holds 75 cardboard slides or 30 double glass slides, projects and restacks them in order. \$97.50