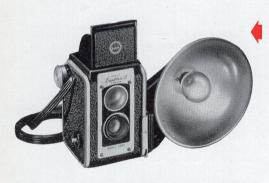

# KODAK CAMERAS

**40 KODAK DUAFLEX II CAMERA, KODET LENS.** Has big brilliant reflex-type finder. Lens is prefocused . . . just aim and shoot for pictures outdoors, or indoors with Flasholder (extra) and SM or SF flash lamps. Takes 12 shots per roll using black-and-white Kodak 620 Films and Kodacolor 620 Films; negatives,  $2\frac{1}{4} \times 2\frac{1}{4}$ .

\$14.5

41 KODAK DUAFLEX II CAMERA, KODAR f/8 LENS. De luxe model with Kodar f/8 focusing lens (3½ feet to infinity) and double exposure prevention feature. \$22.30

40/41F KODAK DUAFLEX FLASHOLDER. Fits both models. \$3.00