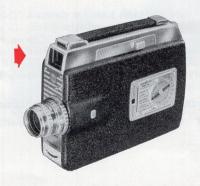

95 CINE-KODAK ROYAL MAGAZINE CAMERA (16mm.), f/1.9 LENS. This is Kodak's finest 16mm. personal movie camera. Comes with unsurpassed Kodak Cine Ektar f/1.9 Lens which can be focused for any distance from 12 inches to infinity. Loads in only 3 seconds using Kodachrome and black-and-white Cine-Kodak Films in 16mm. magazines. Host of built-in features include real slow motion, single-frame exposures, exposure guide, enclosed finder system that is adjustable for any of eleven telephoto and wideangle accessory lenses.

96 CINE-KODAK ROYAL MAGAZINE CAMERA (16mm.), f/2.8 Lens. Similar to above camera, but with a pre-focused Kodak Cine \$162.15 Ektanon f/2.8 Lens.

CINE-KODAK ZIPCASE. For either model camera.

\$7.25

CINE-KODAK COMPARTMENT CASE. For either model "Royal" and extra film magazines.