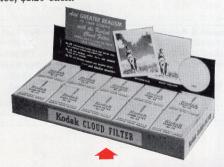

609 KODAK CLOUD FILTER MERCHANDISE ASSORT-MENT. Kodak Cloud Filters are for use with inexpensive cameras to "bring out" clouds, improve marine scenes and landscape shots. Assortment includes five No. 6A, two No. 7A, and three No. 13 Cloud Filters. Price, \$1.72 each. The displayer tells what cameras each one fits. \$17.20