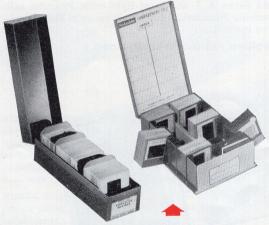

**KODASLIDE FILE BOX.** (left) Metal box with separators for group filing. Holds 140 cardboard or 55 glass 2 x 2 slides. \$1.57

**KODASLIDE COMPARTMENT FILE.** (right) Has 12 compartments which swing out. Index on inside cover. Holds 240 cardboard or 96 glass 2 x 2 slides. \$3.94