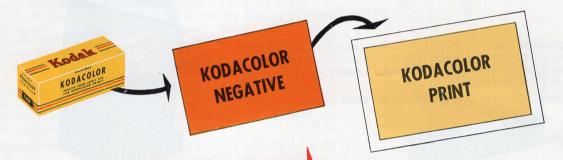

#### **Kodacolor Film**

This is a roll film for full-color snapshots with a box or folding camera, old or new. "Daylight Type" is for outdoor pictures in bright sunlight, and "Type A" is for indoor shots using photographic flash or flood lamps.

Kodacolor Film is available in the six sizes listed here: 127, 120, 620, 116, 616, and 828. Price of the film includes processing, but NOT prints. Kodacolor Prints cost 37 cents each, and must be ordered through a direct Kodak dealer. These are big full-color prints 3½ inches wide and 3½ to 5¾ inches long, depending on the size of the negative. Print sizes include ¼-inch white borders.