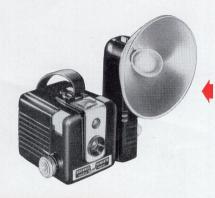

177 BROWNIE HAWKEYE CAMERA, FLASH MODEL. A modern box camera with built-in "flash." Shutter is synchronized for snapshooting indoors with any "midget" flash lamp (SM, SF, No. 5 or No. 25) used in the Kodalite Flasholder (extra). Takes 12 shots per roll using black-and-white Kodak 620 Films or Kodacolor 620 Film. Negatives,  $2\frac{1}{4} \times 2\frac{1}{4}$ . Lens is prefocused. \$7.20

177F KODALITE FLASHOLDER FOR BROWNIE HAWKEYE CAMERA, FLASH MODEL \$3.39

13 KODAK CLOSE-UP ATTACHMENT. Fits Brownie Hawkeye Camera, Flash model. \$1.63