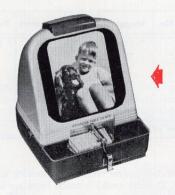

KODAK CARRYING CASE FOR KODASLIDE MERIT PROJECTOR. \$9.50

**KODASLIDE TABLE VIEWER, 4X.** Projector and screen are self-contained in one compact unit. Images are magnified more than 4 times, and can be shown even in a fully lighted room. Takes  $2 \times 2$ -inch slides. Has f/3.5 Lumenized lens. \$49.50