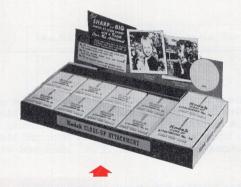

leaves. Loose leaf style. Two sizes:

8 x 10 inches \$3.50 10 x 12 inches \$4.45

**ASSORTMENT.** This package contains 10 Kodak Close-Up Attachments—five No. 6A, two No. 7A, and three No. 13. Price, \$1.63 each. Illustrations on the displayer show what these attachments actually will do, and a listing tells what cameras each one fits. **\$16.30** 