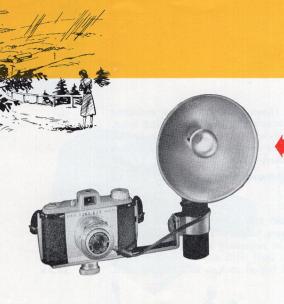

177 BROWNIE HAWKEYE CAMERA, FLASH MODEL. A modern box camera with built-in "flash." Shutter is synchronized for snapshooting indoors with any "midget" flash lamp (SM, SF, No. 5 or No. 25) used in the Kodalite Flasholder (extra). Takes 12 shots per roll using black-and-white Kodak 620 Films or Kodacolor 620 Film. Negatives,  $2\frac{1}{4} \times 2\frac{1}{4}$ . Lens is prefocused. \$7.20

177F KODALITE FLASHOLDER FOR BROWNIE HAWKEYE CAMERA, FLASH MODEL \$3.39

13 KODAK CLOSE-UP ATTACHMENT. Fits Brownie Hawkeye Camera, Flash model. \$1.63