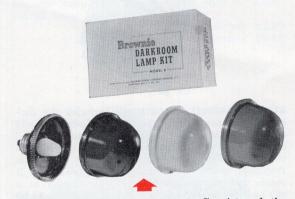

KODAK ENLARGING EKTANON LENS, 4-INCH f/4.5. Designed for the Kodak Flurolite Enlarger, and accepts negatives up to 21/4 x 31/4 inches. \$29.20

BROWNIE DARKROOM LAMP KIT. Consists of the Brownie Darkroom Lamp, Model B, 7-watt bulb, and Series 0, 2, and 3 safelight cups. Provides safe working illumination for a wide range of light-sensitive materials. \$1.75