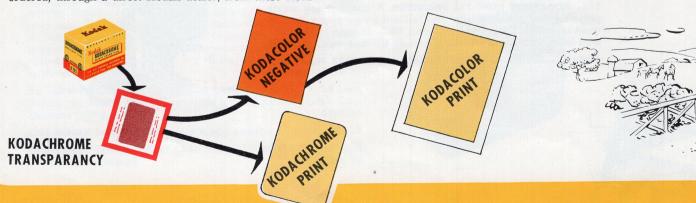

#### **Kodachrome Film**

This full-color film is available in 35mm. and 828 sizes for miniature cameras (f/6.3 lens or faster). "Daylight Type" is for outdoor pictures; "Type A," for indoor shots using photographic flash or flood lamps. The exposed film is processed—without extra charge—into slide transparencies which are returned directly to the customer postage paid ready for projecting in a Kodaslide Projector or Table Viewer.

Kodachrome Prints and Enlargements may be ordered (only through a direct Kodak dealer) from these transparencies. The 2X size Print,  $2\frac{1}{4} \times 3\frac{1}{4}$  inches, costs \$.50; the 3X size,  $3 \times 4\frac{1}{8}$  inches, \$.75. The prices for Kodachrome Enlargements are \$2.25 for the  $5 \times 7$ -inch size and \$4.75 for the  $8 \times 10$ -inch size.

In addition, Kodacolor Prints and Enlargements can be ordered, through a direct Kodak dealer, from these Koda-

| Film No. | Negative Size | Exposures | Per Roll |
|----------|---------------|-----------|----------|
| 828      | 28 x 40mm.    | 8         | \$1.88   |
| 828A*    | 28 x 40mm.    | 8         | 1.88     |
| 135      | 24 x 36mm.    | 20        | 3.50     |
| 135A*    | 24 x 36mm.    | 20        | 3.50     |
| 135      | 24 x 36mm.    | 36        | 5.50     |
| 135A*    | 24 x 36mm.    | 36        | 5.50     |

\*For use with photographic flood or flash lamps.

chrome transparencies. A Kodacolor negative (price, 25 cents each) is made from each transparency; and then any number of Kodacolor Prints and Enlargements can be made at the prices shown in the Kodacolor section above. These Kodacolor Prints are slightly larger than the 3X size Kodachrome Print.