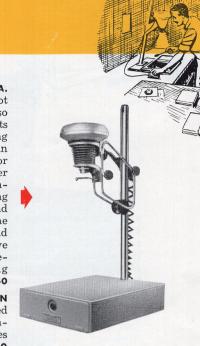

This versatile enlarger is not only modern in design, but also in function. In addition to its primary function of making excellent enlargements, it can be used as a view camera, for copying, plus a host of other applications. Gives exceptionally even illumination utilizing a circline fluorescent lamp, and only reflected light reaches the negative. Focusing is rapid and accurate. Knob controls have positive lock. Accepts wide selection of Kodak enlarging lenses. Without lens.

KODAK ENLARGING EKTANON LENS, 4-INCH f/4.5. Designed for the Kodak Flurolite Enlarger, and accepts negatives up to 21/4 x 31/4 inches. \$29.20

BROWNIE DARKROOM LAMP KIT. Consists of the Brownie Darkroom Lamp, Model B, 7-watt bulb, and Series 0, 2, and 3 safelight cups. Provides safe working illumination for a wide range of light-sensitive materials. \$1.75