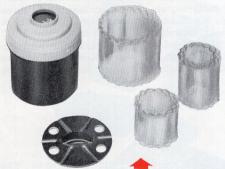

KODAK ENLARGING EKTANON LENS, 4-INCH f/4.5. Designed for the Kodak Flurolite Enlarger, and accepts negatives up to 21/4 x 31/4 inches. \$29.20

BROWNIE DARKROOM LAMP KIT. Consists of the Brownie Darkroom Lamp, Model B, 7-watt bulb, and Series 0, 2, and 3 safelight cups. Provides safe working illumination for a wide range of light-sensitive materials. \$1.75

BROWNIE DARKROOM LAMP, MODEL B.

\$1.00