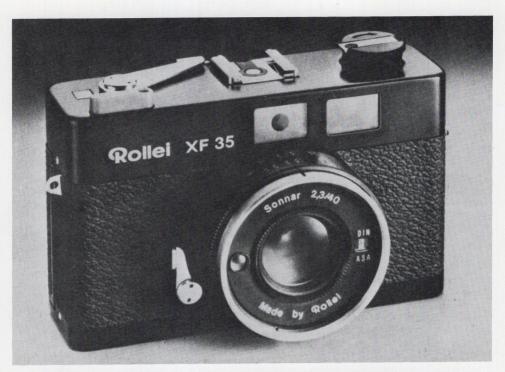

## Rollei XF35

The new Rollei XF35 for perfect pictures without worry. New fully automatic 24 x 36mm compact camera.

The Rollei XF35 is a compact, high-performance 35mm camera with programmed CdS exposure automation with shutter speeds from 1/650 to 1/30 second and apertures from f/2.3 to f/16, settings visible in the view-finder, a coupled rangefinder, automatic flash control, self-timer and hot-shoe flash contact.

A superior lens is a pre-requisite for really sharp pictures. Rollei, therefore, developed a 5-element high-quality lens for the Rollei XF35.

The famous and proved Sonnar lens type now appears in a compact camera as the 40mm Sonnar\* f/2.3, made by Rollei, to guarantee first class pictures.

## **Technical Data**

Camera type: Fully automatic compact 35mm range-finder camera with automatic exposure control.

- Lens: 40mm Sonnar\* f/2.3 (5 elements, 4 groups) with M 46 x 0.75 screw-in filter fitting.
- Rangefinder: Coupled coincidence type rangefinder.
- Nearest focusing distance: 3.5 feet (1 metre).
- Shutter: Leaf shutter, 1/650 to 1/30 second and B.
- \*This lens manufactured by the Rollei Group under license from Carl Zeiss, Oberkochen, West Germany.