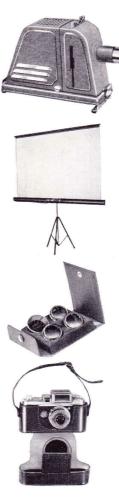

ARGUS DP Projector for your Kodachrome Slides. Amazing optical efficiency and new principles in ventilation make this famous projector an outstanding value. Brilliant, sharp, cool operating. 100 watt home model \$22.50; 200 watt model \$37.50;300 watt motor-cooled model, \$57.50.

**Guaranteed Beaded** Screens for true color projection. Even in partially darkened rooms, these screens reflect brilliant images. Guaranteed against shattering or discoloring. Table models, 30" x 40", \$9.95; 22" x 30", \$5.95, both complete with carrying cases. DeluxeModel, complete with folding metal stand and carrying case, size 36" x 48", \$15.95.

Lens Accessory Kit, neat, compact. Contains Kodachrome Photoflood filter for indoor photography., 4X yellow filter, lens shade and lens cap. Complete in leatherette case, \$5.00.

**All-leather Carrying Case** Superbly stitched from finest quality brown leather. A smart looking, practical accessory to protect your camera from rain, dust or damage through accidental dropping. Fits both cameras, \$4.50.