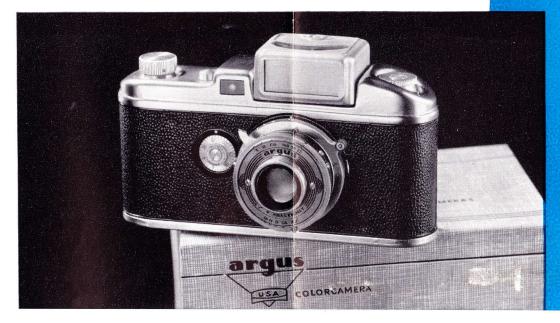

## BEAUTIFUL APPEARANCE SMOOTH OPERATION ADVANCE DESIGN AMAZING PRICE

The new COLORCAMERA is the first 35 mm camera to be designed especially for Kodachrome photography. Its amazing value and appearance, its easy operation have already won it thousands of enthusiastic users.

The built-in PHOTOELECTRIC Exposure Meter, fully guaranteed, accurately registers light intensities from 1.4 to 2050 footcandles; a special Exposure Calculating device calibrated for the individual lens, makes it easy for even inexperienced

YOU'LL BE SURPRISED to learn that color snap-shots cost no more than blackand-white pictures—average less than l6c per shot—and are easy to make with the new COLORCAMERA. No disappointing under-exposed films; the new built-in PHOTOELECTRIC Exposure Meter helps you get every exposure just right. The Colorcorrected Argus lens records them sharp and life-like. You haven't had your biggest camera thrill until you've seen your own gorgeous, full-color pictures projected in all their brilliance. See back cover of this folder for Argus Home Projection equipment.