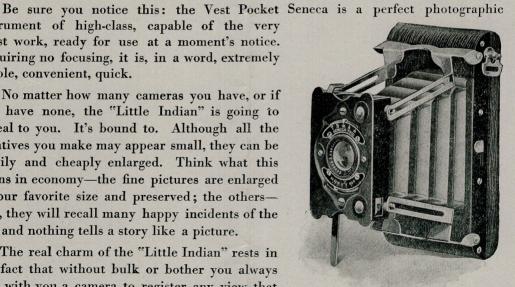

The "Little Indian," the new Seneca Vest Pocket Camera.

It's as handy to carry about with you as a watch, and just as indispensable to every one who is really interested in picture taking.

instrument of high-class, capable of the very finest work, ready for use at a moment's notice. Requiring no focusing, it is, in a word, extremely simple, convenient, quick.

actual size of the camera. Note that it has to pull way out to exact focus and front is perfectly rigid.

Exact size of picture taken by the Vest Pocket Seneca

This should be borne in mind too: We guarantee it, just as we guarantee all our cameras and everything else we make. More than that, we let you try it for a period of ten days. If it is not entirely satisfactory, your money will be promptly and cheerfully refunded.