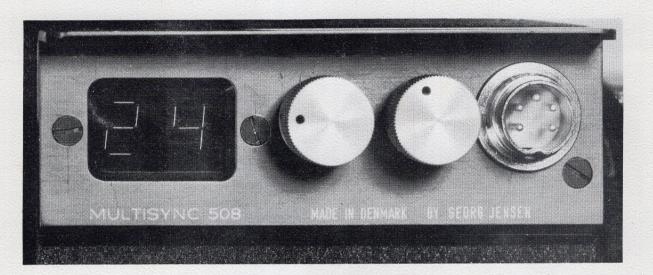

Also, framing rate is continuously displayed by LED readout to offset the absence of a tachometer on the Eclair camera.