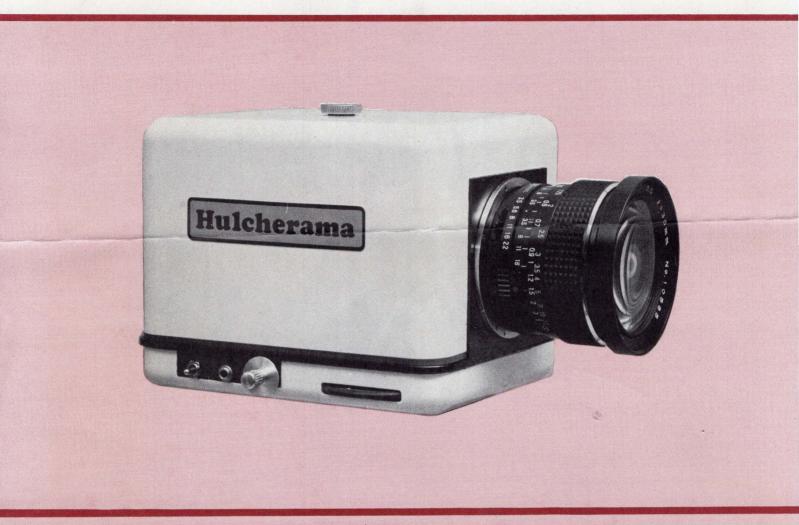

## **General Description**

The Hulcherama camera uses standard 120 or 220 roll film. It provides a 360 degree picture. The negative or transparency is approximately 2.25" wide and 9" long for 360 degrees. The camera uses a 35mm focal length f/3.5 lens. which is focusable from approximately 3' to infinity. The camera is powered by a 6-volt, lead-dioxide. sealed. 1 ampere hour, rechargeable battery. The camera is mounted on a tripod. It is started by pressing a remotetype switch mounted in the stationary base of the camera. The camera then rotates for 360 degrees and automatically stops, or it may be switched to manual operation for less than 360 degrees or if necessary more than 360 degrees. The rate of rotation may be varied from 2 seconds to 64 seconds per revolution. The film is exposed through an adjustable slit controlled from the outside of the camera. A wide range of effective shutter speeds are provided. The overall size of the camera is 61/2" long, 51/4" deep, and the lens extends

25/8". The complete camera weighs approximately 5 lbs.

Film loading is relatively simple and very much like the Rollei or Hasselblad. Film may be loaded in daylight and unloaded in daylight after the complete roll is used. A viewfinder can be mounted on the side of the camera indicating the vertical area covered. The drive motor runs at constant full speed. The rotational speed of the camera is controlled by an ingenious 6 speed position dial on the outside of the camera.