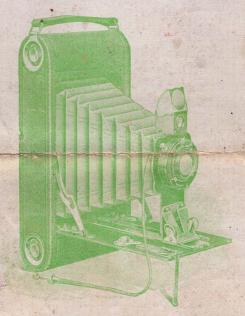

## This is the Folding Scout Camera

Latest Creation of the

It is compact, light and substantial in construction, being made wholly of aluminum with reinforced wood sides and covered with black seal-grain, water-proof, wear-resisting material, having genuine Russia leather bellows. All metal adjustments are made of heavy brass, highly nickeled finish.

The Folding Scout is not a toy but a real high grade photographic instrument, so simple in operation that the beginner can take it right out of the box and start making perfect pictures, and so complete that the most advanced photographic

Folding Scout Closed

artist is in possession of a product designed for his most exacting work. It is, in short, the *multum in parvo* in the art of camera construction.

Ample focal capacity is provided for rendering pictures of correct proportions, while the choice of lens equipment is offered to serve the requirements of all, coupled with the celebrated Seneca Uno Automatic Shutter permitting Time, Bulb, or Instantaneous exposures, and fitted with our introduction of the Push Cord Release which characterizes all our instruments.

Featured among the many improvements in the Folding Scout is our new patent back, simple and positive in action, together with our new patent leg support for convenience of time exposures, together with two sockets for tripod use. The hooded brilliant finder, to correctly mirror the image, is generously large and conveniently placed.