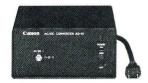

## 35mm SLR Cameras

| EXPOSURE MODES                                 | Manual, match-needle w/Eye-Level Finder FN<br>Shutter Priority with AE Power Winder FN or<br>AE Motor Drive FN<br>Aperture-priority/stopped down<br>w/AE Finder FN<br>Auto flash | Shutter priority Aperture priority Programmed Stopped down Auto flash Manual                                                                                                                                                                                                                                                                                                                                             | Programmed<br>Shutter Priority<br>Auto Flash<br>Manual                                                                                 |
|------------------------------------------------|----------------------------------------------------------------------------------------------------------------------------------------------------------------------------------|--------------------------------------------------------------------------------------------------------------------------------------------------------------------------------------------------------------------------------------------------------------------------------------------------------------------------------------------------------------------------------------------------------------------------|----------------------------------------------------------------------------------------------------------------------------------------|
| METERING                                       | TTL full aperture with choice of center-weighted average, selective-area and spot metering via 32 interchangeable focusing screens, silicon photo cell (SPC)                     | TTL full aperture central emphasis with silicon photo cell (SPC)                                                                                                                                                                                                                                                                                                                                                         | TTL full aperture central emphasis with silicon photo cell                                                                             |
| METERING RANGE<br>EV (ISO/ASA 100)<br>ISO/ASA  | EV 20 to EV -1<br>EV 19 to EV -1 with AE Finder FN<br>6 to 6,400                                                                                                                 | EV 18 to EV -2<br>6 to 12,800                                                                                                                                                                                                                                                                                                                                                                                            | EV 18 to EV 1<br>12 to 3,200                                                                                                           |
| SHUTTER SPEED                                  | 1/2,000 to 8 sec. plus "B"<br>8 sec. to 1/90th sec. electronically controlled<br>1/125 th to 1/2,000 sec. mechanically controlled                                                | 1/1,000 to 30 sec. plus "B"                                                                                                                                                                                                                                                                                                                                                                                              | 1/1,000 to 2 sec. plus "B"                                                                                                             |
| FLASH                                          | Canon Dedicated Speedlites set shutter speed; full automation when using motorized film advance in shutter-priority mode. X sync at 1/90th, M sync at 1/30th second or less      | Canon Dedicated Speedlites set both shutter speed and aperture. X sync at 1/60th, M sync at 1/30th second or less                                                                                                                                                                                                                                                                                                        | Canon Dedicated Speedlites set both shutter speed and aperture. X sync at 1/60th, M sync at 1/30th second or less                      |
| FINDER DISPLAY                                 | Position and readout vary with finder option for optimum operation, needle display                                                                                               | Red LED digital display with variable brightness; complete information including shutter speeds and lens openings in use, warnings in any mode of operation including stopped-down mode; battery check, "manual," "error," lens aperture limits, "bulb," flash (when used with Canon units); optional display switch turns off display while retaining automatic functions; split-image/microprism/matte focusing screen | Programmed and manual modes displayed with digital display of working aperture LED display with flash confirmation (w/Speedlite 188A). |
| SELF TIMER                                     | Built-in electronic                                                                                                                                                              | Built-in electronic with two speeds                                                                                                                                                                                                                                                                                                                                                                                      | Built-in electronic                                                                                                                    |
| EXPOSURE COMP.                                 | Yes                                                                                                                                                                              | Yes                                                                                                                                                                                                                                                                                                                                                                                                                      | Yes                                                                                                                                    |
| FILM ADVANCE                                   | Single stroke/ratchet                                                                                                                                                            | Single stroke/ratchet                                                                                                                                                                                                                                                                                                                                                                                                    | Single stroke/ratchet                                                                                                                  |
| MULTIPLE EXPOSURE                              | Yes                                                                                                                                                                              | Yes                                                                                                                                                                                                                                                                                                                                                                                                                      | -                                                                                                                                      |
| POWER WINDERS                                  | AE Power Winder FN up to 2 fps                                                                                                                                                   | A2w/cont. (2fps) & single frame switch<br>A—continuous only up to 2 fps                                                                                                                                                                                                                                                                                                                                                  | A2w/cont. (2fps) & single frame switch<br>A-continuous only up to 2 fps                                                                |
| MOTOR DRIVE                                    | AE Motor Drive FN up to 5 fps depending on power pack                                                                                                                            | Motor Drive MA up to 5 fps depending on power pack                                                                                                                                                                                                                                                                                                                                                                       | Motor Drive MA up to 4 fps depending on power pack                                                                                     |
| DATA BACK                                      | Data Back FN                                                                                                                                                                     | Data Back A                                                                                                                                                                                                                                                                                                                                                                                                              | Data Back A                                                                                                                            |
| INTERCHANGEABLE<br>Finders<br>Focusing Screens | 5<br>32                                                                                                                                                                          | =                                                                                                                                                                                                                                                                                                                                                                                                                        | 8                                                                                                                                      |
| POWER SOURCE                                   | One 6-volt lithium (PX 28L) alkaline (A- 544) silver-oxide (544)                                                                                                                 | One 6-volt lithium (PX 28L) alkaline (A- 544) silver-oxide (544)                                                                                                                                                                                                                                                                                                                                                         | One 6-volt lithium (PX 28L) alkaline (A-544) silver-oxide (544)                                                                        |
| STANDARD LENS(ES)                              | FD 50mm f1.8<br>FD 50mm f1.4<br>FD 50mm f1.2                                                                                                                                     | FD 50mm f1.8<br>FD 50mm f1.4<br>FD 50mm f1.2                                                                                                                                                                                                                                                                                                                                                                             | FD 50mm f1.8<br>FD 50mm f1.4<br>FD 50mm f1.2                                                                                           |
| DIMENSIONS:                                    | 146.75x48.3x96.6mm<br>(51½sX1¾sX31¾6 in.) body only                                                                                                                              | 141x47.5x91.5mm<br>(5%1ex17ex3% in.) body only                                                                                                                                                                                                                                                                                                                                                                           | 141x47.5x88mm<br>(5%sx17xx37/ <sub>16</sub> in.) body only                                                                             |
| WEIGHT:<br>Body only<br>w/FD 50mm f1.8 lens    | 795g (1 lb., 12% oz.)                                                                                                                                                            | 620g (1 lb., 6 oz.)                                                                                                                                                                                                                                                                                                                                                                                                      | 575g (1 lb., 45/ <sub>6</sub> oz.)                                                                                                     |