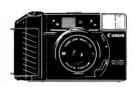

### 35mm Lens-Shutter Cameras

|                                                           | ×**                                                                                                                      |                                                                                                                                                                                         |
|-----------------------------------------------------------|--------------------------------------------------------------------------------------------------------------------------|-----------------------------------------------------------------------------------------------------------------------------------------------------------------------------------------|
| EXPOSURE<br>MODES                                         | Programmed (1/400 to 1/4 second shutter speed range)                                                                     | Programmed (1/500 to 1/8 second shutter speed range)                                                                                                                                    |
| FOCUSING                                                  | Canon Solid State Triangulation (SST) autofocus                                                                          | Canon "Active" infrared autofocus                                                                                                                                                       |
| LENS                                                      | 40mm f1.9                                                                                                                | 38mm f2.8                                                                                                                                                                               |
| METERING                                                  | Built-in Silicon Photo Cell                                                                                              | Built-in Silicon Photo Cell                                                                                                                                                             |
| METERING RANGE<br>EV (ISO/ASA 100)<br>ISO/ASA<br>SETTINGS | EV 17 to EV 4<br>25-400                                                                                                  | EV 17 to EV 6<br>25-400                                                                                                                                                                 |
| BUILT-IN FLASH                                            | Automatic                                                                                                                | Automatic                                                                                                                                                                               |
| FILM TRANSPORT                                            | Motorized film loading, advance and rewind                                                                               | Motorized film loading, advance and rewind                                                                                                                                              |
| SELF TIMER                                                | Built-in                                                                                                                 | Built-in                                                                                                                                                                                |
| VIEWFINDER                                                | Bright frame view-finder with<br>parallax correction marks, auto-<br>focus zone and three zone focus<br>symbols          | Bright frame finder with parallax correction frame for close focusing Picture frame, parallax correction mark, autofocus spot, zone focus symbols and camera shake/battery warning lamp |
| POWER SOURCE                                              | Two "AA" size alkaline-manganese batteries (NiCd cannot be used)                                                         | Two "AA" size alkaline-manganese<br>batteries (NiCd cannot be used)                                                                                                                     |
| DIMENSIONS:                                               | 121.5x72.6x55.3mm<br>(4 <sup>13</sup> / <sub>16</sub> x2 <sup>7</sup> / <sub>6</sub> x2 <sup>1</sup> / <sub>4</sub> in.) | 125x75.5x46mm<br>(4 <sup>15</sup> / <sub>16</sub> x3x1 <sup>13</sup> / <sub>16</sub> in.)                                                                                               |
| WEIGHT:                                                   | 440g (15½ oz.)                                                                                                           | 310g (10 <sup>15</sup> / <sub>16</sub> oz)                                                                                                                                              |