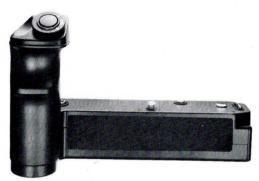

## 35mm SLR Cameras

| EXPOSURE MODES                                 | Manual, match-needle w/Eye-Level Finder FN<br>Shutter Priority with AE Power Winder FN or<br>AE Motor Drive FN<br>Aperture-priority/stopped down<br>w/AE Finder FN<br>Auto flash | Shutter priority Aperture priority Programmed Stopped down Auto flash Manual                                                                                                                                                                                                                                                                                                                                             | Programmed<br>Shutter Priority<br>Auto Flash<br>Manual                                                                                 |
|------------------------------------------------|----------------------------------------------------------------------------------------------------------------------------------------------------------------------------------|--------------------------------------------------------------------------------------------------------------------------------------------------------------------------------------------------------------------------------------------------------------------------------------------------------------------------------------------------------------------------------------------------------------------------|----------------------------------------------------------------------------------------------------------------------------------------|
| METERING                                       | TTL full aperture with choice of center-weighted average, selective-area and spot metering via 32 interchangeable focusing screens, silicon photo cell (SPC)                     | TTL full aperture central emphasis with silicon photo cell (SPC)                                                                                                                                                                                                                                                                                                                                                         | TTL full aperture central emphasis with silicon photo cell                                                                             |
| METERING RANGE<br>EV (ISO/ASA 100)<br>ISO/ASA  | EV 20 to EV -1<br>EV 19 to EV -1 with AE Finder FN<br>6 to 6,400                                                                                                                 | EV 18 to EV -2<br>6 to 12,800                                                                                                                                                                                                                                                                                                                                                                                            | EV 18 to EV 1<br>12 to 3,200                                                                                                           |
| SHUTTER SPEED                                  | 1/2,000 to 8 sec. plus "B"<br>8 sec. to 1/90th sec. electronically controlled<br>1/125 th to 1/2,000 sec. mechanically controlled                                                | 1/1,000 to 30 sec. plus "B"                                                                                                                                                                                                                                                                                                                                                                                              | 1/1,000 to 2 sec. plus "B"                                                                                                             |
| FLASH                                          | Canon Dedicated Speedlites set shutter speed; full automation when using motorized film advance in shutter-priority mode. X sync at 1/90th, M sync at 1/30th second or less      | Canon Dedicated Speedlites set both shutter speed and aperture. X sync at 1/60th, M sync at 1/30th second or less                                                                                                                                                                                                                                                                                                        | Canon Dedicated Speedlites set both shutter speed and aperture. X sync at 1/60th, M sync at 1/30th second or less                      |
| FINDER DISPLAY                                 | Position and readout vary with finder option for optimum operation, needle display                                                                                               | Red LED digital display with variable brightness; complete information including shutter speeds and lens openings in use, warnings in any mode of operation including stopped-down mode; battery check, "manual," "error," lens aperture limits, "bulb," flash (when used with Canon units); optional display switch turns off display while retaining automatic functions; split-image/microprism/matte focusing screen | Programmed and manual modes displayed with digital display of working aperture LED display with flash confirmation (w/Speedlite 188A). |
| SELF TIMER                                     | Built-in electronic                                                                                                                                                              | Built-in electronic with two speeds                                                                                                                                                                                                                                                                                                                                                                                      | Built-in electronic                                                                                                                    |
| EXPOSURE COMP.                                 | Yes                                                                                                                                                                              | Yes                                                                                                                                                                                                                                                                                                                                                                                                                      | Yes                                                                                                                                    |
| FILM ADVANCE                                   | Single stroke/ratchet                                                                                                                                                            | Single stroke/ratchet                                                                                                                                                                                                                                                                                                                                                                                                    | Single stroke/ratchet                                                                                                                  |
| MULTIPLE EXPOSURE                              | Yes                                                                                                                                                                              | Yes                                                                                                                                                                                                                                                                                                                                                                                                                      | -                                                                                                                                      |
| POWER WINDERS                                  | AE Power Winder FN up to 2 fps                                                                                                                                                   | A2w/cont. (2fps) & single frame switch<br>A—continuous only up to 2 fps                                                                                                                                                                                                                                                                                                                                                  | A2w/cont. (2fps) & single frame switch<br>A-continuous only up to 2 fps                                                                |
| MOTOR DRIVE                                    | AE Motor Drive FN up to 5 fps depending on power pack                                                                                                                            | Motor Drive MA up to 5 fps depending on power pack                                                                                                                                                                                                                                                                                                                                                                       | Motor Drive MA up to 4 fps depending on power pack                                                                                     |
| DATA BACK                                      | Data Back FN                                                                                                                                                                     | Data Back A                                                                                                                                                                                                                                                                                                                                                                                                              | Data Back A                                                                                                                            |
| INTERCHANGEABLE<br>Finders<br>Focusing Screens | 5<br>32                                                                                                                                                                          | =                                                                                                                                                                                                                                                                                                                                                                                                                        | 8                                                                                                                                      |
| POWER SOURCE                                   | One 6-volt lithium (PX 28L) alkaline (A- 544) silver-oxide (544)                                                                                                                 | One 6-volt lithium (PX 28L) alkaline (A- 544) silver-oxide (544)                                                                                                                                                                                                                                                                                                                                                         | One 6-volt lithium (PX 28L) alkaline (A-544) silver-oxide (544)                                                                        |
| STANDARD LENS(ES)                              | FD 50mm f1.8<br>FD 50mm f1.4<br>FD 50mm f1.2                                                                                                                                     | FD 50mm f1.8<br>FD 50mm f1.4<br>FD 50mm f1.2                                                                                                                                                                                                                                                                                                                                                                             | FD 50mm f1.8<br>FD 50mm f1.4<br>FD 50mm f1.2                                                                                           |
| DIMENSIONS:                                    | 146.75x48.3x96.6mm<br>(51½sX1¾sX31¾6 in.) body only                                                                                                                              | 141x47.5x91.5mm<br>(5%1ex17ex3% in.) body only                                                                                                                                                                                                                                                                                                                                                                           | 141x47.5x88mm<br>(5%sx17xx37/ <sub>16</sub> in.) body only                                                                             |
| WEIGHT:<br>Body only<br>w/FD 50mm f1.8 lens    | 795g (1 lb., 12% oz.)                                                                                                                                                            | 620g (1 lb., 6 oz.)                                                                                                                                                                                                                                                                                                                                                                                                      | 575g (1 lb., 45/ <sub>6</sub> oz.)                                                                                                     |