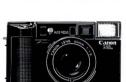

### 35mm Lens-Shutter Cameras

|                                                           | ×**                                                                                                                      |                                                                                                                                                                                         |
|-----------------------------------------------------------|--------------------------------------------------------------------------------------------------------------------------|-----------------------------------------------------------------------------------------------------------------------------------------------------------------------------------------|
| EXPOSURE<br>MODES                                         | Programmed (1/400 to 1/4 second shutter speed range)                                                                     | Programmed (1/500 to 1/8 second shutter speed range)                                                                                                                                    |
| FOCUSING                                                  | Canon Solid State Triangulation (SST) autofocus                                                                          | Canon "Active" infrared autofocus                                                                                                                                                       |
| LENS                                                      | 40mm f1.9                                                                                                                | 38mm f2.8                                                                                                                                                                               |
| METERING                                                  | Built-in Silicon Photo Cell                                                                                              | Built-in Silicon Photo Cell                                                                                                                                                             |
| METERING RANGE<br>EV (ISO/ASA 100)<br>ISO/ASA<br>SETTINGS | EV 17 to EV 4<br>25-400                                                                                                  | EV 17 to EV 6<br>25-400                                                                                                                                                                 |
| BUILT-IN FLASH                                            | Automatic                                                                                                                | Automatic                                                                                                                                                                               |
| FILM TRANSPORT                                            | Motorized film loading, advance and rewind                                                                               | Motorized film loading, advance and rewind                                                                                                                                              |
| SELF TIMER                                                | Built-in                                                                                                                 | Built-in                                                                                                                                                                                |
| VIEWFINDER                                                | Bright frame view-finder with<br>parallax correction marks, auto-<br>focus zone and three zone focus<br>symbols          | Bright frame finder with parallax correction frame for close focusing Picture frame, parallax correction mark, autofocus spot, zone focus symbols and camera shake/battery warning lamp |
| POWER SOURCE                                              | Two "AA" size alkaline-manganese batteries (NiCd cannot be used)                                                         | Two "AA" size alkaline-manganese<br>batteries (NiCd cannot be used)                                                                                                                     |
| DIMENSIONS:                                               | 121.5x72.6x55.3mm<br>(4 <sup>13</sup> / <sub>16</sub> x2 <sup>7</sup> / <sub>6</sub> x2 <sup>1</sup> / <sub>4</sub> in.) | 125x75.5x46mm<br>(4 <sup>15</sup> / <sub>16</sub> x3x1 <sup>13</sup> / <sub>16</sub> in.)                                                                                               |
| WEIGHT:                                                   | 440g (15½ oz.)                                                                                                           | 310g (10 <sup>15</sup> / <sub>16</sub> oz)                                                                                                                                              |