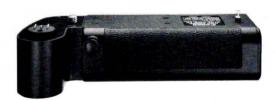

## 35mm SLR Cameras

| EXPOSURE MODES                                 | Manual, match-needle w/Eye-Level Finder FN<br>Shutter Priority with AE Power Winder FN or<br>AE Motor Drive FN<br>Aperture-priority/stopped down<br>w/AE Finder FN<br>Auto flash | Shutter priority Aperture priority Programmed Stopped down Auto flash Manual                                                                                                                                                                                                                                                                                                                                             | Programmed<br>Shutter Priority<br>Auto Flash<br>Manual                                                                                 |
|------------------------------------------------|----------------------------------------------------------------------------------------------------------------------------------------------------------------------------------|--------------------------------------------------------------------------------------------------------------------------------------------------------------------------------------------------------------------------------------------------------------------------------------------------------------------------------------------------------------------------------------------------------------------------|----------------------------------------------------------------------------------------------------------------------------------------|
| METERING                                       | TTL full aperture with choice of center-weighted average, selective-area and spot metering via 32 interchangeable focusing screens, silicon photo cell (SPC)                     | TTL full aperture central emphasis with silicon photo cell (SPC)                                                                                                                                                                                                                                                                                                                                                         | TTL full aperture central emphasis with silicon photo cell                                                                             |
| METERING RANGE<br>EV (ISO/ASA 100)<br>ISO/ASA  | EV 20 to EV -1<br>EV 19 to EV -1 with AE Finder FN<br>6 to 6,400                                                                                                                 | EV 18 to EV -2<br>6 to 12,800                                                                                                                                                                                                                                                                                                                                                                                            | EV 18 to EV 1<br>12 to 3,200                                                                                                           |
| SHUTTER SPEED                                  | 1/2,000 to 8 sec. plus "B"<br>8 sec. to 1/90th sec. electronically controlled<br>1/125 th to 1/2,000 sec. mechanically controlled                                                | 1/1,000 to 30 sec. plus "B"                                                                                                                                                                                                                                                                                                                                                                                              | 1/1,000 to 2 sec. plus "B"                                                                                                             |
| FLASH                                          | Canon Dedicated Speedlites set shutter speed; full automation when using motorized film advance in shutter-priority mode. X sync at 1/90th, M sync at 1/30th second or less      | Canon Dedicated Speedlites set both shutter speed and aperture. X sync at 1/60th, M sync at 1/30th second or less                                                                                                                                                                                                                                                                                                        | Canon Dedicated Speedlites set both shutter speed and aperture. X sync at 1/60th, M sync at 1/30th second or less                      |
| FINDER DISPLAY                                 | Position and readout vary with finder option for optimum operation, needle display                                                                                               | Red LED digital display with variable brightness; complete information including shutter speeds and lens openings in use, warnings in any mode of operation including stopped-down mode; battery check, "manual," "error," lens aperture limits, "bulb," flash (when used with Canon units); optional display switch turns off display while retaining automatic functions; split-image/microprism/matte focusing screen | Programmed and manual modes displayed with digital display of working aperture LED display with flash confirmation (w/Speedlite 188A). |
| SELF TIMER                                     | Built-in electronic                                                                                                                                                              | Built-in electronic with two speeds                                                                                                                                                                                                                                                                                                                                                                                      | Built-in electronic                                                                                                                    |
| EXPOSURE COMP.                                 | Yes                                                                                                                                                                              | Yes                                                                                                                                                                                                                                                                                                                                                                                                                      | Yes                                                                                                                                    |
| FILM ADVANCE                                   | Single stroke/ratchet                                                                                                                                                            | Single stroke/ratchet                                                                                                                                                                                                                                                                                                                                                                                                    | Single stroke/ratchet                                                                                                                  |
| MULTIPLE EXPOSURE                              | Yes                                                                                                                                                                              | Yes                                                                                                                                                                                                                                                                                                                                                                                                                      | -                                                                                                                                      |
| POWER WINDERS                                  | AE Power Winder FN up to 2 fps                                                                                                                                                   | A2w/cont. (2fps) & single frame switch<br>A—continuous only up to 2 fps                                                                                                                                                                                                                                                                                                                                                  | A2w/cont. (2fps) & single frame switch<br>A-continuous only up to 2 fps                                                                |
| MOTOR DRIVE                                    | AE Motor Drive FN up to 5 fps depending on power pack                                                                                                                            | Motor Drive MA up to 5 fps depending on power pack                                                                                                                                                                                                                                                                                                                                                                       | Motor Drive MA up to 4 fps depending on power pack                                                                                     |
| DATA BACK                                      | Data Back FN                                                                                                                                                                     | Data Back A                                                                                                                                                                                                                                                                                                                                                                                                              | Data Back A                                                                                                                            |
| INTERCHANGEABLE<br>Finders<br>Focusing Screens | 5<br>32                                                                                                                                                                          | =                                                                                                                                                                                                                                                                                                                                                                                                                        | 8                                                                                                                                      |
| POWER SOURCE                                   | One 6-volt lithium (PX 28L) alkaline (A- 544) silver-oxide (544)                                                                                                                 | One 6-volt lithium (PX 28L) alkaline (A- 544) silver-oxide (544)                                                                                                                                                                                                                                                                                                                                                         | One 6-volt lithium (PX 28L) alkaline (A-544) silver-oxide (544)                                                                        |
| STANDARD LENS(ES)                              | FD 50mm f1.8<br>FD 50mm f1.4<br>FD 50mm f1.2                                                                                                                                     | FD 50mm f1.8<br>FD 50mm f1.4<br>FD 50mm f1.2                                                                                                                                                                                                                                                                                                                                                                             | FD 50mm f1.8<br>FD 50mm f1.4<br>FD 50mm f1.2                                                                                           |
| DIMENSIONS:                                    | 146.75x48.3x96.6mm<br>(51½sX1¾sX31¾6 in.) body only                                                                                                                              | 141x47.5x91.5mm<br>(5%1ex17ex3% in.) body only                                                                                                                                                                                                                                                                                                                                                                           | 141x47.5x88mm<br>(5%sx17xx37/ <sub>16</sub> in.) body only                                                                             |
| WEIGHT:<br>Body only<br>w/FD 50mm f1.8 lens    | 795g (1 lb., 12% oz.)                                                                                                                                                            | 620g (1 lb., 6 oz.)                                                                                                                                                                                                                                                                                                                                                                                                      | 575g (1 lb., 45/ <sub>6</sub> oz.)                                                                                                     |