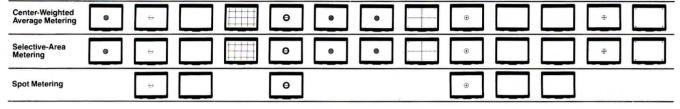

## 35mm SLR Cameras

| EXPOSURE MODES                                 | Manual, match-needle w/Eye-Level Finder FN<br>Shutter Priority with AE Power Winder FN or<br>AE Motor Drive FN<br>Aperture-priority/stopped down<br>w/AE Finder FN<br>Auto flash | Shutter priority Aperture priority Programmed Stopped down Auto flash Manual                                                                                                                                                                                                                                                                                                                                             | Programmed<br>Shutter Priority<br>Auto Flash<br>Manual                                                                                 |
|------------------------------------------------|----------------------------------------------------------------------------------------------------------------------------------------------------------------------------------|--------------------------------------------------------------------------------------------------------------------------------------------------------------------------------------------------------------------------------------------------------------------------------------------------------------------------------------------------------------------------------------------------------------------------|----------------------------------------------------------------------------------------------------------------------------------------|
| METERING                                       | TTL full aperture with choice of center-weighted average, selective-area and spot metering via 32 interchangeable focusing screens, silicon photo cell (SPC)                     | TTL full aperture central emphasis with silicon photo cell (SPC)                                                                                                                                                                                                                                                                                                                                                         | TTL full aperture central emphasis with silicon photo cell                                                                             |
| METERING RANGE<br>EV (ISO/ASA 100)<br>ISO/ASA  | EV 20 to EV -1<br>EV 19 to EV -1 with AE Finder FN<br>6 to 6,400                                                                                                                 | EV 18 to EV -2<br>6 to 12,800                                                                                                                                                                                                                                                                                                                                                                                            | EV 18 to EV 1<br>12 to 3,200                                                                                                           |
| SHUTTER SPEED                                  | 1/2,000 to 8 sec. plus "B"<br>8 sec. to 1/90th sec. electronically controlled<br>1/125 th to 1/2,000 sec. mechanically controlled                                                | 1/1,000 to 30 sec. plus "B"                                                                                                                                                                                                                                                                                                                                                                                              | 1/1,000 to 2 sec. plus "B"                                                                                                             |
| FLASH                                          | Canon Dedicated Speedlites set shutter speed; full automation when using motorized film advance in shutter-priority mode. X sync at 1/90th, M sync at 1/30th second or less      | Canon Dedicated Speedlites set both shutter speed and aperture. X sync at 1/60th, M sync at 1/30th second or less                                                                                                                                                                                                                                                                                                        | Canon Dedicated Speedlites set both shutter speed and aperture. X sync at 1/60th, M sync at 1/30th second or less                      |
| FINDER DISPLAY                                 | Position and readout vary with finder option for optimum operation, needle display                                                                                               | Red LED digital display with variable brightness; complete information including shutter speeds and lens openings in use, warnings in any mode of operation including stopped-down mode; battery check, "manual," "error," lens aperture limits, "bulb," flash (when used with Canon units); optional display switch turns off display while retaining automatic functions; split-image/microprism/matte focusing screen | Programmed and manual modes displayed with digital display of working aperture LED display with flash confirmation (w/Speedlite 188A). |
| SELF TIMER                                     | Built-in electronic                                                                                                                                                              | Built-in electronic with two speeds                                                                                                                                                                                                                                                                                                                                                                                      | Built-in electronic                                                                                                                    |
| EXPOSURE COMP.                                 | Yes                                                                                                                                                                              | Yes                                                                                                                                                                                                                                                                                                                                                                                                                      | Yes                                                                                                                                    |
| FILM ADVANCE                                   | Single stroke/ratchet                                                                                                                                                            | Single stroke/ratchet                                                                                                                                                                                                                                                                                                                                                                                                    | Single stroke/ratchet                                                                                                                  |
| MULTIPLE EXPOSURE                              | Yes                                                                                                                                                                              | Yes                                                                                                                                                                                                                                                                                                                                                                                                                      | -                                                                                                                                      |
| POWER WINDERS                                  | AE Power Winder FN up to 2 fps                                                                                                                                                   | A2w/cont. (2fps) & single frame switch<br>A—continuous only up to 2 fps                                                                                                                                                                                                                                                                                                                                                  | A2w/cont. (2fps) & single frame switch<br>A-continuous only up to 2 fps                                                                |
| MOTOR DRIVE                                    | AE Motor Drive FN up to 5 fps depending on power pack                                                                                                                            | Motor Drive MA up to 5 fps depending on power pack                                                                                                                                                                                                                                                                                                                                                                       | Motor Drive MA up to 4 fps depending on power pack                                                                                     |
| DATA BACK                                      | Data Back FN                                                                                                                                                                     | Data Back A                                                                                                                                                                                                                                                                                                                                                                                                              | Data Back A                                                                                                                            |
| INTERCHANGEABLE<br>Finders<br>Focusing Screens | 5<br>32                                                                                                                                                                          | =                                                                                                                                                                                                                                                                                                                                                                                                                        | 8                                                                                                                                      |
| POWER SOURCE                                   | One 6-volt lithium (PX 28L) alkaline (A- 544) silver-oxide (544)                                                                                                                 | One 6-volt lithium (PX 28L) alkaline (A- 544) silver-oxide (544)                                                                                                                                                                                                                                                                                                                                                         | One 6-volt lithium (PX 28L) alkaline (A-544) silver-oxide (544)                                                                        |
| STANDARD LENS(ES)                              | FD 50mm f1.8<br>FD 50mm f1.4<br>FD 50mm f1.2                                                                                                                                     | FD 50mm f1.8<br>FD 50mm f1.4<br>FD 50mm f1.2                                                                                                                                                                                                                                                                                                                                                                             | FD 50mm f1.8<br>FD 50mm f1.4<br>FD 50mm f1.2                                                                                           |
| DIMENSIONS:                                    | 146.75x48.3x96.6mm<br>(51½sX1¾sX31¾6 in.) body only                                                                                                                              | 141x47.5x91.5mm<br>(5%1ex17ex3% in.) body only                                                                                                                                                                                                                                                                                                                                                                           | 141x47.5x88mm<br>(5%sx17xx37/ <sub>16</sub> in.) body only                                                                             |
| WEIGHT:<br>Body only<br>w/FD 50mm f1.8 lens    | 795g (1 lb., 12% oz.)                                                                                                                                                            | 620g (1 lb., 6 oz.)                                                                                                                                                                                                                                                                                                                                                                                                      | 575g (1 lb., 45/ <sub>6</sub> oz.)                                                                                                     |