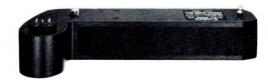

## 35mm SLR Cameras

| EXPOSURE MODES                                 | Manual, match-needle w/Eye-Level Finder FN<br>Shutter Priority with AE Power Winder FN or<br>AE Motor Drive FN<br>Aperture-priority/stopped down<br>w/AE Finder FN<br>Auto flash | Shutter priority Aperture priority Programmed Stopped down Auto flash Manual                                                                                                                                                                                                                                                                                                                                             | Programmed<br>Shutter Priority<br>Auto Flash<br>Manual                                                                                 |
|------------------------------------------------|----------------------------------------------------------------------------------------------------------------------------------------------------------------------------------|--------------------------------------------------------------------------------------------------------------------------------------------------------------------------------------------------------------------------------------------------------------------------------------------------------------------------------------------------------------------------------------------------------------------------|----------------------------------------------------------------------------------------------------------------------------------------|
| METERING                                       | TTL full aperture with choice of center-weighted average, selective-area and spot metering via 32 interchangeable focusing screens, silicon photo cell (SPC)                     | TTL full aperture central emphasis with silicon photo cell (SPC)                                                                                                                                                                                                                                                                                                                                                         | TTL full aperture central emphasis with silicon photo cell                                                                             |
| METERING RANGE<br>EV (ISO/ASA 100)<br>ISO/ASA  | EV 20 to EV -1<br>EV 19 to EV -1 with AE Finder FN<br>6 to 6,400                                                                                                                 | EV 18 to EV -2<br>6 to 12,800                                                                                                                                                                                                                                                                                                                                                                                            | EV 18 to EV 1<br>12 to 3,200                                                                                                           |
| SHUTTER SPEED                                  | 1/2,000 to 8 sec. plus "B"<br>8 sec. to 1/90th sec. electronically controlled<br>1/125 th to 1/2,000 sec. mechanically controlled                                                | 1/1,000 to 30 sec. plus "B"                                                                                                                                                                                                                                                                                                                                                                                              | 1/1,000 to 2 sec. plus "B"                                                                                                             |
| FLASH                                          | Canon Dedicated Speedlites set shutter speed; full automation when using motorized film advance in shutter-priority mode. X sync at 1/90th, M sync at 1/30th second or less      | Canon Dedicated Speedlites set both shutter speed and aperture. X sync at 1/60th, M sync at 1/30th second or less                                                                                                                                                                                                                                                                                                        | Canon Dedicated Speedlites set both shutter speed and aperture. X sync at 1/60th, M sync at 1/30th second or less                      |
| FINDER DISPLAY                                 | Position and readout vary with finder option for optimum operation, needle display                                                                                               | Red LED digital display with variable brightness; complete information including shutter speeds and lens openings in use, warnings in any mode of operation including stopped-down mode; battery check, "manual," "error," lens aperture limits, "bulb," flash (when used with Canon units); optional display switch turns off display while retaining automatic functions; split-image/microprism/matte focusing screen | Programmed and manual modes displayed with digital display of working aperture LED display with flash confirmation (w/Speedlite 188A). |
| SELF TIMER                                     | Built-in electronic                                                                                                                                                              | Built-in electronic with two speeds                                                                                                                                                                                                                                                                                                                                                                                      | Built-in electronic                                                                                                                    |
| EXPOSURE COMP.                                 | Yes                                                                                                                                                                              | Yes                                                                                                                                                                                                                                                                                                                                                                                                                      | Yes                                                                                                                                    |
| FILM ADVANCE                                   | Single stroke/ratchet                                                                                                                                                            | Single stroke/ratchet                                                                                                                                                                                                                                                                                                                                                                                                    | Single stroke/ratchet                                                                                                                  |
| MULTIPLE EXPOSURE                              | Yes                                                                                                                                                                              | Yes                                                                                                                                                                                                                                                                                                                                                                                                                      | -                                                                                                                                      |
| POWER WINDERS                                  | AE Power Winder FN up to 2 fps                                                                                                                                                   | A2w/cont. (2fps) & single frame switch<br>A—continuous only up to 2 fps                                                                                                                                                                                                                                                                                                                                                  | A2w/cont. (2fps) & single frame switch<br>A-continuous only up to 2 fps                                                                |
| MOTOR DRIVE                                    | AE Motor Drive FN up to 5 fps depending on power pack                                                                                                                            | Motor Drive MA up to 5 fps depending on power pack                                                                                                                                                                                                                                                                                                                                                                       | Motor Drive MA up to 4 fps depending on power pack                                                                                     |
| DATA BACK                                      | Data Back FN                                                                                                                                                                     | Data Back A                                                                                                                                                                                                                                                                                                                                                                                                              | Data Back A                                                                                                                            |
| INTERCHANGEABLE<br>Finders<br>Focusing Screens | 5<br>32                                                                                                                                                                          | =                                                                                                                                                                                                                                                                                                                                                                                                                        | 8                                                                                                                                      |
| POWER SOURCE                                   | One 6-volt lithium (PX 28L) alkaline (A- 544) silver-oxide (544)                                                                                                                 | One 6-volt lithium (PX 28L) alkaline (A- 544) silver-oxide (544)                                                                                                                                                                                                                                                                                                                                                         | One 6-volt lithium (PX 28L) alkaline (A-544) silver-oxide (544)                                                                        |
| STANDARD LENS(ES)                              | FD 50mm f1.8<br>FD 50mm f1.4<br>FD 50mm f1.2                                                                                                                                     | FD 50mm f1.8<br>FD 50mm f1.4<br>FD 50mm f1.2                                                                                                                                                                                                                                                                                                                                                                             | FD 50mm f1.8<br>FD 50mm f1.4<br>FD 50mm f1.2                                                                                           |
| DIMENSIONS:                                    | 146.75x48.3x96.6mm<br>(51½sX1¾sX31¾6 in.) body only                                                                                                                              | 141x47.5x91.5mm<br>(5%1ex17ex3% in.) body only                                                                                                                                                                                                                                                                                                                                                                           | 141x47.5x88mm<br>(5%sx17xx37/ <sub>16</sub> in.) body only                                                                             |
| WEIGHT:<br>Body only<br>w/FD 50mm f1.8 lens    | 795g (1 lb., 12% oz.)                                                                                                                                                            | 620g (1 lb., 6 oz.)                                                                                                                                                                                                                                                                                                                                                                                                      | 575g (1 lb., 45/ <sub>6</sub> oz.)                                                                                                     |