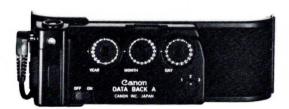

## 35mm SLR Cameras

| EXPOSURE MODES                                 | Manual, match-needle w/Eye-Level Finder FN<br>Shutter Priority with AE Power Winder FN or<br>AE Motor Drive FN<br>Aperture-priority/stopped down<br>w/AE Finder FN<br>Auto flash | Shutter priority Aperture priority Programmed Stopped down Auto flash Manual                                                                                                                                                                                                                                                                                                                                             | Programmed<br>Shutter Priority<br>Auto Flash<br>Manual                                                                                 |
|------------------------------------------------|----------------------------------------------------------------------------------------------------------------------------------------------------------------------------------|--------------------------------------------------------------------------------------------------------------------------------------------------------------------------------------------------------------------------------------------------------------------------------------------------------------------------------------------------------------------------------------------------------------------------|----------------------------------------------------------------------------------------------------------------------------------------|
| METERING                                       | TTL full aperture with choice of center-weighted average, selective-area and spot metering via 32 interchangeable focusing screens, silicon photo cell (SPC)                     | TTL full aperture central emphasis with silicon photo cell (SPC)                                                                                                                                                                                                                                                                                                                                                         | TTL full aperture central emphasis with silicon photo cell                                                                             |
| METERING RANGE<br>EV (ISO/ASA 100)<br>ISO/ASA  | EV 20 to EV -1<br>EV 19 to EV -1 with AE Finder FN<br>6 to 6,400                                                                                                                 | EV 18 to EV -2<br>6 to 12,800                                                                                                                                                                                                                                                                                                                                                                                            | EV 18 to EV 1<br>12 to 3,200                                                                                                           |
| SHUTTER SPEED                                  | 1/2,000 to 8 sec. plus "B"<br>8 sec. to 1/90th sec. electronically controlled<br>1/125 th to 1/2,000 sec. mechanically controlled                                                | 1/1,000 to 30 sec. plus "B"                                                                                                                                                                                                                                                                                                                                                                                              | 1/1,000 to 2 sec. plus "B"                                                                                                             |
| FLASH                                          | Canon Dedicated Speedlites set shutter speed; full automation when using motorized film advance in shutter-priority mode. X sync at 1/90th, M sync at 1/30th second or less      | Canon Dedicated Speedlites set both shutter speed and aperture. X sync at 1/60th, M sync at 1/30th second or less                                                                                                                                                                                                                                                                                                        | Canon Dedicated Speedlites set both shutter speed and aperture. X sync at 1/60th, M sync at 1/30th second or less                      |
| FINDER DISPLAY                                 | Position and readout vary with finder option for optimum operation, needle display                                                                                               | Red LED digital display with variable brightness; complete information including shutter speeds and lens openings in use, warnings in any mode of operation including stopped-down mode; battery check, "manual," "error," lens aperture limits, "bulb," flash (when used with Canon units); optional display switch turns off display while retaining automatic functions; split-image/microprism/matte focusing screen | Programmed and manual modes displayed with digital display of working aperture LED display with flash confirmation (w/Speedlite 188A). |
| SELF TIMER                                     | Built-in electronic                                                                                                                                                              | Built-in electronic with two speeds                                                                                                                                                                                                                                                                                                                                                                                      | Built-in electronic                                                                                                                    |
| EXPOSURE COMP.                                 | Yes                                                                                                                                                                              | Yes                                                                                                                                                                                                                                                                                                                                                                                                                      | Yes                                                                                                                                    |
| FILM ADVANCE                                   | Single stroke/ratchet                                                                                                                                                            | Single stroke/ratchet                                                                                                                                                                                                                                                                                                                                                                                                    | Single stroke/ratchet                                                                                                                  |
| MULTIPLE EXPOSURE                              | Yes                                                                                                                                                                              | Yes                                                                                                                                                                                                                                                                                                                                                                                                                      | -                                                                                                                                      |
| POWER WINDERS                                  | AE Power Winder FN up to 2 fps                                                                                                                                                   | A2w/cont. (2fps) & single frame switch<br>A—continuous only up to 2 fps                                                                                                                                                                                                                                                                                                                                                  | A2w/cont. (2fps) & single frame switch<br>A-continuous only up to 2 fps                                                                |
| MOTOR DRIVE                                    | AE Motor Drive FN up to 5 fps depending on power pack                                                                                                                            | Motor Drive MA up to 5 fps depending on power pack                                                                                                                                                                                                                                                                                                                                                                       | Motor Drive MA up to 4 fps depending on power pack                                                                                     |
| DATA BACK                                      | Data Back FN                                                                                                                                                                     | Data Back A                                                                                                                                                                                                                                                                                                                                                                                                              | Data Back A                                                                                                                            |
| INTERCHANGEABLE<br>Finders<br>Focusing Screens | 5<br>32                                                                                                                                                                          | =                                                                                                                                                                                                                                                                                                                                                                                                                        | 8                                                                                                                                      |
| POWER SOURCE                                   | One 6-volt lithium (PX 28L) alkaline (A- 544) silver-oxide (544)                                                                                                                 | One 6-volt lithium (PX 28L) alkaline (A- 544) silver-oxide (544)                                                                                                                                                                                                                                                                                                                                                         | One 6-volt lithium (PX 28L) alkaline (A-544) silver-oxide (544)                                                                        |
| STANDARD LENS(ES)                              | FD 50mm f1.8<br>FD 50mm f1.4<br>FD 50mm f1.2                                                                                                                                     | FD 50mm f1.8<br>FD 50mm f1.4<br>FD 50mm f1.2                                                                                                                                                                                                                                                                                                                                                                             | FD 50mm f1.8<br>FD 50mm f1.4<br>FD 50mm f1.2                                                                                           |
| DIMENSIONS:                                    | 146.75x48.3x96.6mm<br>(51½sX1¾sX31¾6 in.) body only                                                                                                                              | 141x47.5x91.5mm<br>(5%1ex17ex3% in.) body only                                                                                                                                                                                                                                                                                                                                                                           | 141x47.5x88mm<br>(5%sx17xx37/ <sub>16</sub> in.) body only                                                                             |
| WEIGHT:<br>Body only<br>w/FD 50mm f1.8 lens    | 795g (1 lb., 12% oz.)                                                                                                                                                            | 620g (1 lb., 6 oz.)                                                                                                                                                                                                                                                                                                                                                                                                      | 575g (1 lb., 45/ <sub>6</sub> oz.)                                                                                                     |

### 35mm SLR Cameras

| April price priority April priority April priority April price priority and price priority and price priority priority and price priority  |                   |                                                                                                                                                                |                                                                                                                   |                                                                                                     |
|--------------------------------------------------------------------------------------------------------------------------------------------------------------------------------------------------------------------------------------------------------------------------------------------------------------------------------------------------------------------------------------------------------------------------------------------------------------------------------------------------------------------------------------------------------------------------------------------------------------------------------------------------------------------------------------------------------------------------------------------------------------------------------------------------------------------------------------------------------------------------------------------------------------------------------------------------------------------------------------------------------------------------------------------------------------------------------------------------------------------------------------------------------------------------------------------------------------------------------------------------------------------------------------------------------------------------------------------------------------------------------------------------------------------------------------------------------------------------------------------------------------------------------------------------------------------------------------------------------------------------------------------------------------------------------------------------------------------------------------------------------------------------------------------------------------------------------------------------------------------------------------------------------------------------------------------------------------------------------------------------------------------------------------------------------------------------------------------------------------------------------|-------------------|----------------------------------------------------------------------------------------------------------------------------------------------------------------|-------------------------------------------------------------------------------------------------------------------|-----------------------------------------------------------------------------------------------------|
| SILET TIMER  Built-in electronic  Built-in electron | EXPOSURE MODES    | Auto flash                                                                                                                                                     | Auto flash                                                                                                        |                                                                                                     |
| SHUTTER SPEED  1/1,000 to 2 sec. in auto operation 1/1,000 to 2 sec. plus 'B'  1/1,000 | METERING          |                                                                                                                                                                |                                                                                                                   |                                                                                                     |
| ## SUMPLY SPEED  ## SUPPLY  ## SU |                   | EV 18 to EV 1                                                                                                                                                  | EV 18 to EV 1                                                                                                     | EV 18 to EV 1                                                                                       |
| FILASH  Canon Dedicated Speedlites set shutter speed X sync at 1/00m, M sync at 1/30th second or less ad aperture. X sync at 1/00m, M sync at 1/30th second or less ad aperture. X sync at 1/00m, M sync at 1/30th second or less ad aperture. X sync at 1/00m, M sync at 1/30th second or less ad aperture. X sync at 1/00m, M sync at 1/30th second or less ad aperture. X sync at 1/00m, M sync at 1/30th second or less ad aperture. X sync at 1/00m, M sync at 1/30th second or less ad aperture. X sync at 1/30th. M sync at 1/30th second or less ad aperture. X sync at 1/30th. M sync at 1/30th second or less ad aperture. X sync at 1/30th. M sync at 1/30th second or less ad aperture. X sync at 1/30th. M sync at 1/30th second or less ad aperture. X sync at 1/30th. M sync at 1/30th. Second or less ad aperture. X sync at 1/30th. M sync at 1/30th. Second or less ad aperture. X sync at 1/30th. M sync at 1/30th. Second or less add aperture. X sync at 1/30th. M sync at 1/30th. Second or less add aperture. X sync at 1/30th. M sync at 1/30th. Second or less add aperture. X sync at 1/30th. M sync at 1/30th. Second or less add aperture. X sync at 1/30th. M sync at 1/30th. Second or less add aperture. X sync at 1/30th. M sync at 1/30th. Second or less add aperture. X sync at 1/30th. M sync at 1/30th. Second or less add aperture. X sync at 1/30th. M sync at 1/30th. Second or less add aperture. X sync at 1/30th. M sync at 1/30th. Second or less add aperture. X sync at 1/30th. M sync at 1/30th. Second or less add aperture. X sync at 1/30th. M sync at 1/30th. Second or less add aperture. X sync at 1/30th. M sync at 1/30th. Second or less add aperture. X sync at 1/30th. M sync at 1/30th. Second or less add aperture. X sync at 1/30th. M sync at 1/30th. Second or of using advantage to 1/30th. M sync at 1/30th. Second or less add aperture. X sync at 1/30th. M sync at 1/30th. Second or outside approaches and sync are 1/30th. A sync at 1/30th. | ISO/ASA           | 25 to 1,600                                                                                                                                                    | 25 to 3,200                                                                                                       | 25 to 1,600                                                                                         |
| FINDER DISPLAY  Quick Focus system: LED system of red arrow fell user which direction to focus lens. Green light indicates in focus. Focus rank, red LED indicates underexposure or outside coupling rang, stopped with battery check mark, split-image microprism/mate focusing screen  SELF TIMER  Built-in electronic  Built-in e | SHUTTER SPEED     | 1/1,000 to 2 sec. in auto operation<br>1/1,000 to 1/15 sec. in manual plus "B"                                                                                 | 1/1,000 to 2 sec. plus "B"                                                                                        | 1/1,000 to 2 sec. plus "B"                                                                          |
| ### Tame, needle indication of shutter speed with battery check.  #### Secretary check.  #### Secretary check.  ##### Built-in electronic  ###################################                                                                                                                                                                                                                                                                                                                                                                                                                                                                                                                                                                                                                                                                                                                                                                                                                                                                                                                                                                                                                                                                                                                                                                                                                                                                                                                                                                                                                                                                                                                                                                                                                                                                                                                                                                                                                                                                                                                                                 | FLASH             | Canon Dedicated Speedlites set shutter speed.<br>X sync at 1/60th, M sync at 1/30th second or less                                                             | Canon Dedicated Speedlites set both shutter speed and aperture. X sync at 1/60th, M sync at 1/30th second or less | Canon Dedicated Speedlites set shutter speed.<br>X sync at 1/60th, M sync at 1/30th second or less  |
| Yes    | FINDER DISPLAY    | LED system of red arrows tell user which direction to focus lens. Green light indicates in focus. Focus frame, needle indication of shutter speed with battery | mark, red "M" LED indicates manual exposure control,                                                              | exposure and slow shutter speed warnings, battery check mark; split-image/microprism/matte focusing |
| Single stroke/ratchet   Single stroke/ratchet   Single stroke/ratchet   Single stroke/ratchet                                                                                                                                                                                                                                                                                                                                                                                                                                                                                                                                                                                                                                                                                                                                                                                                                                                                                                                                                                                                                                                                                                                                                                                                                                                                                                                                                                                                                                                                                                                                                                                                                                                                                                                                                                                                                                                                                                                                                                                                                                  | SELF TIMER        | Built-in electronic                                                                                                                                            | Built-in electronic                                                                                               | Built-in electronic                                                                                 |
| ### MULTIPLE EXPOSURE                                                                                                                                                                                                                                                                                                                                                                                                                                                                                                                                                                                                                                                                                                                                                                                                                                                                                                                                                                                                                                                                                                                                                                                                                                                                                                                                                                                                                                                                                                                                                                                                                                                                                                                                                                                                                                                                                                                                                                                                                                                                                                          | EXPOSURE COMP.    | Yes                                                                                                                                                            | Yes                                                                                                               | Yes                                                                                                 |
| ### POWER WINDERS   A2, A continuous only up to 2 fps    #### MOTOR DRIVE                                                                                                                                                                                                                                                                                                                                                                                                                                                                                                                                                                                                                                                                                                                                                                                                                                                                                                                                                                                                                                                                                                                                                                                                                                                                                                                                                                                                                                                                                                                                                                                                                                                                                                                                                                                                                                                                                                                                          | FILM ADVANCE      | Single stroke/ratchet                                                                                                                                          | Single stroke/ratchet                                                                                             | Single stroke/ratchet                                                                               |
| MOTOR DRIVE                                                                                                                                                                                                                                                                                                                                                                                                                                                                                                                                                                                                                                                                                                                                                                                                                                                                                                                                                                                                                                                                                                                                                                                                                                                                                                                                                                                                                                                                                                                                                                                                                                                                                                                                                                                                                                                                                                                                                                                                                                                                                                                    | MULTIPLE EXPOSURE | _                                                                                                                                                              | -                                                                                                                 | -                                                                                                   |
| Data Back   —   Data Back A   —                                                                                                                                                                                                                                                                                                                                                                                                                                                                                                                                                                                                                                                                                                                                                                                                                                                                                                                                                                                                                                                                                                                                                                                                                                                                                                                                                                                                                                                                                                                                                                                                                                                                                                                                                                                                                                                                                                                                                                                                                                                                                                | POWER WINDERS     | A2, A continuous only up to 2 fps                                                                                                                              | A2, A continuous only up to 2 fps                                                                                 | A2, A continuous only up to 2 fps                                                                   |
| INTERCHANGEABLE   Finders   -                                                                                                                                                                                                                                                                                                                                                                                                                                                                                                                                                                                                                                                                                                                                                                                                                                                                                                                                                                                                                                                                                                                                                                                                                                                                                                                                                                                                                                                                                                                                                                                                                                                                                                                                                                                                                                                                                                                                                                                                                                                                                                  | MOTOR DRIVE       | -                                                                                                                                                              | -                                                                                                                 | -                                                                                                   |
| FOCUSING Screens — — — — — — — — — — — — — — — — — — —                                                                                                                                                                                                                                                                                                                                                                                                                                                                                                                                                                                                                                                                                                                                                                                                                                                                                                                                                                                                                                                                                                                                                                                                                                                                                                                                                                                                                                                                                                                                                                                                                                                                                                                                                                                                                                                                                                                                                                                                                                                                         | DATA BACK         | -                                                                                                                                                              | Data Back A                                                                                                       |                                                                                                     |
| Silver-oxide (544)   Silver-oxide (544)   Silver-oxide (544)                                                                                                                                                                                                                                                                                                                                                                                                                                                                                                                                                                                                                                                                                                                                                                                                                                                                                                                                                                                                                                                                                                                                                                                                                                                                                                                                                                                                                                                                                                                                                                                                                                                                                                                                                                                                                                                                                                                                                                                                                                                                   | Finders           | =                                                                                                                                                              | =                                                                                                                 | =                                                                                                   |
| FD 50mm f1.4  FD | POWER SOURCE      | Two 1.5-volt "AAA" batteries                                                                                                                                   |                                                                                                                   |                                                                                                     |
| (5%sx1%sx3% in.) body only (5%sx1%sx3% in.) body only (5½xx1%sx3% in.) body only  WEIGHT: Body only 490g (1 lb., 15% oz.) 490g (1 lb., 7% oz.)                                                                                                                                                                                                                                                                                                                                                                                                                                                                                                                                                                                                                                                                                                                                                                                                                                                                                                                                                                                                                                                                                                                                                                                                                                                                                                                                                                                                                                                                                                                                                                                                                                                                                                                                                                                                                                                                                                                                                                                 | STANDARD LENS(ES) | FD 50mm f1.8<br>FD 50mm f1.4                                                                                                                                   | FD 50mm f1.4                                                                                                      | FD 50mm f1.8<br>FD 50mm f1.4                                                                        |
| Body only $  490g (1 \text{ lb.}, 1\%_{16} \text{ oz.}) $ $  590g (1 \text{ lb.}, 5 \text{ oz.}) $ $  490g (1 \text{ lb.}, 7\%_{16} \text{ oz.}) $                                                                                                                                                                                                                                                                                                                                                                                                                                                                                                                                                                                                                                                                                                                                                                                                                                                                                                                                                                                                                                                                                                                                                                                                                                                                                                                                                                                                                                                                                                                                                                                                                                                                                                                                                                                                                                                                                                                                                                             | DIMENSIONS:       |                                                                                                                                                                |                                                                                                                   | 139x47.5x85mm<br>(5½x11/6x3% in.) body only                                                         |
|                                                                                                                                                                                                                                                                                                                                                                                                                                                                                                                                                                                                                                                                                                                                                                                                                                                                                                                                                                                                                                                                                                                                                                                                                                                                                                                                                                                                                                                                                                                                                                                                                                                                                                                                                                                                                                                                                                                                                                                                                                                                                                                                | Body only         | 490g (1 lb., 15% oz.)<br>660g (1 lb., 7% oz.)                                                                                                                  | 590g (1 lb., 5 oz.)<br>760g (1 lb., 10% oz.)                                                                      | 490g (1 lb., 7% oz.)<br>660g (1 lb., 7% oz.)                                                        |