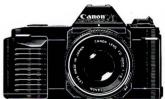

## 35mm SLR Cameras

| EXPOSURE MODES                                 | Manual, match-needle w/Eye-Level Finder FN<br>Shutter Priority with AE Power Winder FN or<br>AE Motor Drive FN<br>Aperture-priority/stopped down<br>w/AE Finder FN<br>Auto flash | Shutter priority Aperture priority Programmed Stopped down Auto flash Manual                                                                                                                                                                                                                                                                                                                                             | Programmed<br>Shutter Priority<br>Auto Flash<br>Manual                                                                                 |
|------------------------------------------------|----------------------------------------------------------------------------------------------------------------------------------------------------------------------------------|--------------------------------------------------------------------------------------------------------------------------------------------------------------------------------------------------------------------------------------------------------------------------------------------------------------------------------------------------------------------------------------------------------------------------|----------------------------------------------------------------------------------------------------------------------------------------|
| METERING                                       | TTL full aperture with choice of center-weighted average, selective-area and spot metering via 32 interchangeable focusing screens, silicon photo cell (SPC)                     | TTL full aperture central emphasis with silicon photo cell (SPC)                                                                                                                                                                                                                                                                                                                                                         | TTL full aperture central emphasis with silicon photo cell                                                                             |
| METERING RANGE<br>EV (ISO/ASA 100)<br>ISO/ASA  | EV 20 to EV -1<br>EV 19 to EV -1 with AE Finder FN<br>6 to 6,400                                                                                                                 | EV 18 to EV -2<br>6 to 12,800                                                                                                                                                                                                                                                                                                                                                                                            | EV 18 to EV 1<br>12 to 3,200                                                                                                           |
| SHUTTER SPEED                                  | 1/2,000 to 8 sec. plus "B"<br>8 sec. to 1/90th sec. electronically controlled<br>1/125 th to 1/2,000 sec. mechanically controlled                                                | 1/1,000 to 30 sec. plus "B"                                                                                                                                                                                                                                                                                                                                                                                              | 1/1,000 to 2 sec. plus "B"                                                                                                             |
| FLASH                                          | Canon Dedicated Speedlites set shutter speed; full automation when using motorized film advance in shutter-priority mode. X sync at 1/90th, M sync at 1/30th second or less      | Canon Dedicated Speedlites set both shutter speed and aperture. X sync at 1/60th, M sync at 1/30th second or less                                                                                                                                                                                                                                                                                                        | Canon Dedicated Speedlites set both shutter speed and aperture. X sync at 1/60th, M sync at 1/30th second or less                      |
| FINDER DISPLAY                                 | Position and readout vary with finder option for optimum operation, needle display                                                                                               | Red LED digital display with variable brightness; complete information including shutter speeds and lens openings in use, warnings in any mode of operation including stopped-down mode; battery check, "manual," "error," lens aperture limits, "bulb," flash (when used with Canon units); optional display switch turns off display while retaining automatic functions; split-image/microprism/matte focusing screen | Programmed and manual modes displayed with digital display of working aperture LED display with flash confirmation (w/Speedlite 188A). |
| SELF TIMER                                     | Built-in electronic                                                                                                                                                              | Built-in electronic with two speeds                                                                                                                                                                                                                                                                                                                                                                                      | Built-in electronic                                                                                                                    |
| EXPOSURE COMP.                                 | Yes                                                                                                                                                                              | Yes                                                                                                                                                                                                                                                                                                                                                                                                                      | Yes                                                                                                                                    |
| FILM ADVANCE                                   | Single stroke/ratchet                                                                                                                                                            | Single stroke/ratchet                                                                                                                                                                                                                                                                                                                                                                                                    | Single stroke/ratchet                                                                                                                  |
| MULTIPLE EXPOSURE                              | Yes                                                                                                                                                                              | Yes                                                                                                                                                                                                                                                                                                                                                                                                                      | -                                                                                                                                      |
| POWER WINDERS                                  | AE Power Winder FN up to 2 fps                                                                                                                                                   | A2w/cont. (2fps) & single frame switch<br>A—continuous only up to 2 fps                                                                                                                                                                                                                                                                                                                                                  | A2w/cont. (2fps) & single frame switch<br>A-continuous only up to 2 fps                                                                |
| MOTOR DRIVE                                    | AE Motor Drive FN up to 5 fps depending on power pack                                                                                                                            | Motor Drive MA up to 5 fps depending on power pack                                                                                                                                                                                                                                                                                                                                                                       | Motor Drive MA up to 4 fps depending on power pack                                                                                     |
| DATA BACK                                      | Data Back FN                                                                                                                                                                     | Data Back A                                                                                                                                                                                                                                                                                                                                                                                                              | Data Back A                                                                                                                            |
| INTERCHANGEABLE<br>Finders<br>Focusing Screens | 5<br>32                                                                                                                                                                          | =                                                                                                                                                                                                                                                                                                                                                                                                                        | 8                                                                                                                                      |
| POWER SOURCE                                   | One 6-volt lithium (PX 28L) alkaline (A- 544) silver-oxide (544)                                                                                                                 | One 6-volt lithium (PX 28L) alkaline (A- 544) silver-oxide (544)                                                                                                                                                                                                                                                                                                                                                         | One 6-volt lithium (PX 28L) alkaline (A-544) silver-oxide (544)                                                                        |
| STANDARD LENS(ES)                              | FD 50mm f1.8<br>FD 50mm f1.4<br>FD 50mm f1.2                                                                                                                                     | FD 50mm f1.8<br>FD 50mm f1.4<br>FD 50mm f1.2                                                                                                                                                                                                                                                                                                                                                                             | FD 50mm f1.8<br>FD 50mm f1.4<br>FD 50mm f1.2                                                                                           |
| DIMENSIONS:                                    | 146.75x48.3x96.6mm<br>(51½sX1¾sX31¾6 in.) body only                                                                                                                              | 141x47.5x91.5mm<br>(5%1ex17ex3% in.) body only                                                                                                                                                                                                                                                                                                                                                                           | 141x47.5x88mm<br>(5%sx17xx37/ <sub>16</sub> in.) body only                                                                             |
| WEIGHT:<br>Body only<br>w/FD 50mm f1.8 lens    | 795g (1 lb., 12% oz.)                                                                                                                                                            | 620g (1 lb., 6 oz.)                                                                                                                                                                                                                                                                                                                                                                                                      | 575g (1 lb., 45/ <sub>6</sub> oz.)                                                                                                     |