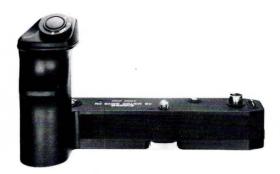

## 35mm SLR Cameras

| EXPOSURE MODES                                 | Manual, match-needle w/Eye-Level Finder FN<br>Shutter Priority with AE Power Winder FN or<br>AE Motor Drive FN<br>Aperture-priority/stopped down<br>w/AE Finder FN<br>Auto flash | Shutter priority Aperture priority Programmed Stopped down Auto flash Manual                                                                                                                                                                                                                                                                                                                                             | Programmed<br>Shutter Priority<br>Auto Flash<br>Manual                                                                                 |
|------------------------------------------------|----------------------------------------------------------------------------------------------------------------------------------------------------------------------------------|--------------------------------------------------------------------------------------------------------------------------------------------------------------------------------------------------------------------------------------------------------------------------------------------------------------------------------------------------------------------------------------------------------------------------|----------------------------------------------------------------------------------------------------------------------------------------|
| METERING                                       | TTL full aperture with choice of center-weighted average, selective-area and spot metering via 32 interchangeable focusing screens, silicon photo cell (SPC)                     | TTL full aperture central emphasis with silicon photo cell (SPC)                                                                                                                                                                                                                                                                                                                                                         | TTL full aperture central emphasis with silicon photo cell                                                                             |
| METERING RANGE<br>EV (ISO/ASA 100)<br>ISO/ASA  | EV 20 to EV -1<br>EV 19 to EV -1 with AE Finder FN<br>6 to 6,400                                                                                                                 | EV 18 to EV -2<br>6 to 12,800                                                                                                                                                                                                                                                                                                                                                                                            | EV 18 to EV 1<br>12 to 3,200                                                                                                           |
| SHUTTER SPEED                                  | 1/2,000 to 8 sec. plus "B"<br>8 sec. to 1/90th sec. electronically controlled<br>1/125 th to 1/2,000 sec. mechanically controlled                                                | 1/1,000 to 30 sec. plus "B"                                                                                                                                                                                                                                                                                                                                                                                              | 1/1,000 to 2 sec. plus "B"                                                                                                             |
| FLASH                                          | Canon Dedicated Speedlites set shutter speed; full automation when using motorized film advance in shutter-priority mode. X sync at 1/90th, M sync at 1/30th second or less      | Canon Dedicated Speedlites set both shutter speed and aperture. X sync at 1/60th, M sync at 1/30th second or less                                                                                                                                                                                                                                                                                                        | Canon Dedicated Speedlites set both shutter speed and aperture. X sync at 1/60th, M sync at 1/30th second or less                      |
| FINDER DISPLAY                                 | Position and readout vary with finder option for optimum operation, needle display                                                                                               | Red LED digital display with variable brightness; complete information including shutter speeds and lens openings in use, warnings in any mode of operation including stopped-down mode; battery check, "manual," "error," lens aperture limits, "bulb," flash (when used with Canon units); optional display switch turns off display while retaining automatic functions; split-image/microprism/matte focusing screen | Programmed and manual modes displayed with digital display of working aperture LED display with flash confirmation (w/Speedlite 188A). |
| SELF TIMER                                     | Built-in electronic                                                                                                                                                              | Built-in electronic with two speeds                                                                                                                                                                                                                                                                                                                                                                                      | Built-in electronic                                                                                                                    |
| EXPOSURE COMP.                                 | Yes                                                                                                                                                                              | Yes                                                                                                                                                                                                                                                                                                                                                                                                                      | Yes                                                                                                                                    |
| FILM ADVANCE                                   | Single stroke/ratchet                                                                                                                                                            | Single stroke/ratchet                                                                                                                                                                                                                                                                                                                                                                                                    | Single stroke/ratchet                                                                                                                  |
| MULTIPLE EXPOSURE                              | Yes                                                                                                                                                                              | Yes                                                                                                                                                                                                                                                                                                                                                                                                                      | -                                                                                                                                      |
| POWER WINDERS                                  | AE Power Winder FN up to 2 fps                                                                                                                                                   | A2w/cont. (2fps) & single frame switch<br>A—continuous only up to 2 fps                                                                                                                                                                                                                                                                                                                                                  | A2w/cont. (2fps) & single frame switch<br>A-continuous only up to 2 fps                                                                |
| MOTOR DRIVE                                    | AE Motor Drive FN up to 5 fps depending on power pack                                                                                                                            | Motor Drive MA up to 5 fps depending on power pack                                                                                                                                                                                                                                                                                                                                                                       | Motor Drive MA up to 4 fps depending on power pack                                                                                     |
| DATA BACK                                      | Data Back FN                                                                                                                                                                     | Data Back A                                                                                                                                                                                                                                                                                                                                                                                                              | Data Back A                                                                                                                            |
| INTERCHANGEABLE<br>Finders<br>Focusing Screens | 5<br>32                                                                                                                                                                          | =                                                                                                                                                                                                                                                                                                                                                                                                                        | 8                                                                                                                                      |
| POWER SOURCE                                   | One 6-volt lithium (PX 28L) alkaline (A- 544) silver-oxide (544)                                                                                                                 | One 6-volt lithium (PX 28L) alkaline (A- 544) silver-oxide (544)                                                                                                                                                                                                                                                                                                                                                         | One 6-volt lithium (PX 28L) alkaline (A-544) silver-oxide (544)                                                                        |
| STANDARD LENS(ES)                              | FD 50mm f1.8<br>FD 50mm f1.4<br>FD 50mm f1.2                                                                                                                                     | FD 50mm f1.8<br>FD 50mm f1.4<br>FD 50mm f1.2                                                                                                                                                                                                                                                                                                                                                                             | FD 50mm f1.8<br>FD 50mm f1.4<br>FD 50mm f1.2                                                                                           |
| DIMENSIONS:                                    | 146.75x48.3x96.6mm<br>(51½sX1¾sX31¾6 in.) body only                                                                                                                              | 141x47.5x91.5mm<br>(5%1ex17ex3% in.) body only                                                                                                                                                                                                                                                                                                                                                                           | 141x47.5x88mm<br>(5%sx17xx37/ <sub>16</sub> in.) body only                                                                             |
| WEIGHT:<br>Body only<br>w/FD 50mm f1.8 lens    | 795g (1 lb., 12% oz.)                                                                                                                                                            | 620g (1 lb., 6 oz.)                                                                                                                                                                                                                                                                                                                                                                                                      | 575g (1 lb., 45/ <sub>6</sub> oz.)                                                                                                     |