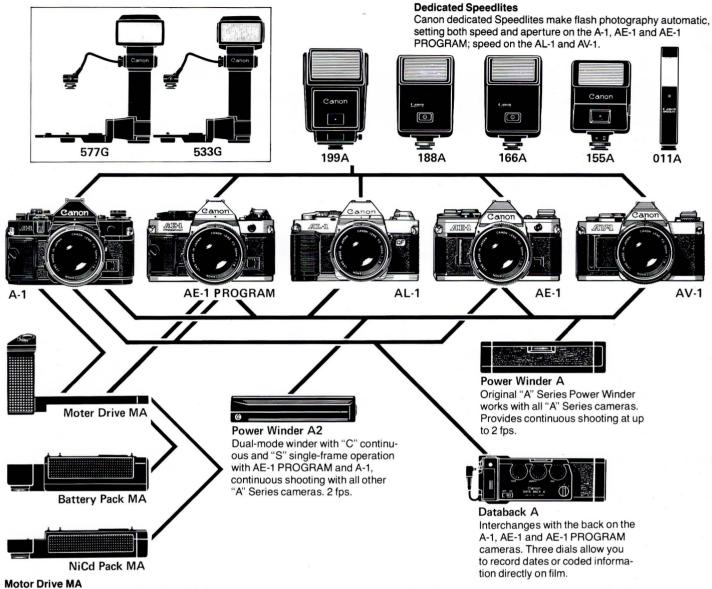

#### Canon Interchangeable Lenses

Main New F-1 Accessories

Main "A" Series Accessories

#### Canon Dedicated Speedlites

Speedlite 577G Speedlite 533G Macrolite ML-1 Speedlite 199A Speedlite 188A Speedlite 166A Speedlite 155A Speedlite 011A Speedlite 244T