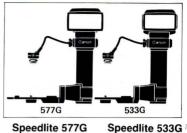

#### Canon Dedicated Speedlites

Speedlite 577G Speedlite 533G Macrolite ML-1 Speedlite 199A Speedlite 188A Speedlite 166A Speedlite 155A Speedlite 011A Speedlite 244T