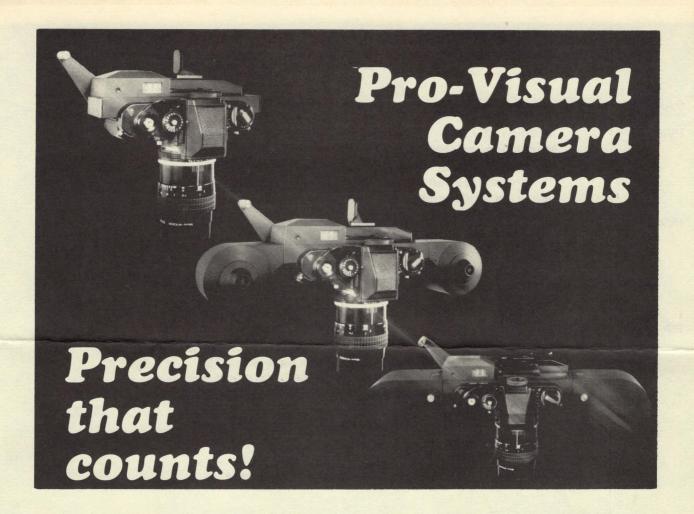

The P-V Camera Systems gives you the versatility you need to excel in today's fast-changing multi-image field. Whether the job calls for the production of pin-registered graphic effects slides, rotoscoped an mation sequences, conventional studio and location photography, or long-load slide duplication, the P-V Systems can handle it with the greatest of ease. It is the only 35mm SLR camera with these integrated capabilities.

Nikon's widely acclaimed F3 camera is modified to provide many outstanding characteristics in the P-V Camera Systems. Among its foremost features is a precision machined camera back incorporating interchangeable film magazines for up to 250/850 exposure capability, a two pin film registration system with repeatable accuracy of  $\frac{1}{4}$  1/10,000th inch, and a long-life LCD forward/reverse frame counter for multi-exposure film rollbacks.

The P-V Camera's reticle grid in the viewfinder is precisely aligned to the pin-registration system. Its 3:2 overall size ratio encompasses a 12X field guide of reference markings. These are used for visually positioning and sizing artwork through the bright viewfinder or with the accessory reticle projection unit. Also used for accessory rotoscope projection. In addition to the segmented N/S, E/W center lines, the reticle grid shows diagonals, circle masks, newly revised SMPTE TV safe action and title areas, and sizing ratios of 1:2, 1:3, 1:4, 1:6, and 1 12.

Self-contained batteries operate the P-V Camera's Systems solid-state electronic exposure system and film frame counter. Since no motor drive is needed for film advance, there are no extra wires or modular power packs to carry when shooting on location.