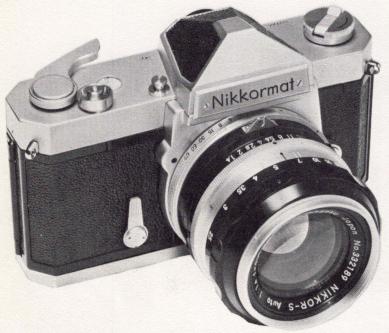

from Nikonnew, medium-priced
35mm slr uses
interchangeable
Nikon F lenses
and accessories
NIKKORMAT FS

Nikon designed and built the Nikkormat FS for those seeking a fine, versatile and rugged single-lens reflex at a moderate price. Embodying a full complement of modern premium camera features, the Nikkormat FS clearly proclaims the Nikon tradition of precise craftsmanship and the promise of outstanding performance.

As further confirmation of its Nikon kinship, the Nikkormat FS is designed for use with all but two of the interchangeable Nikkor lenses and most of the Nikon F accessories. Nikon F owners who wish to supplement their equipment with an extra camera body will find the Nikkormat FS an excellent and economical choice.

Nikkormat FS accepts all Nikon F lenses except Fisheye Nikkor and 21mm f4 Nikkor. All close-up, macro and micro accessories for Nikon F also fit the Nikkormat FS.