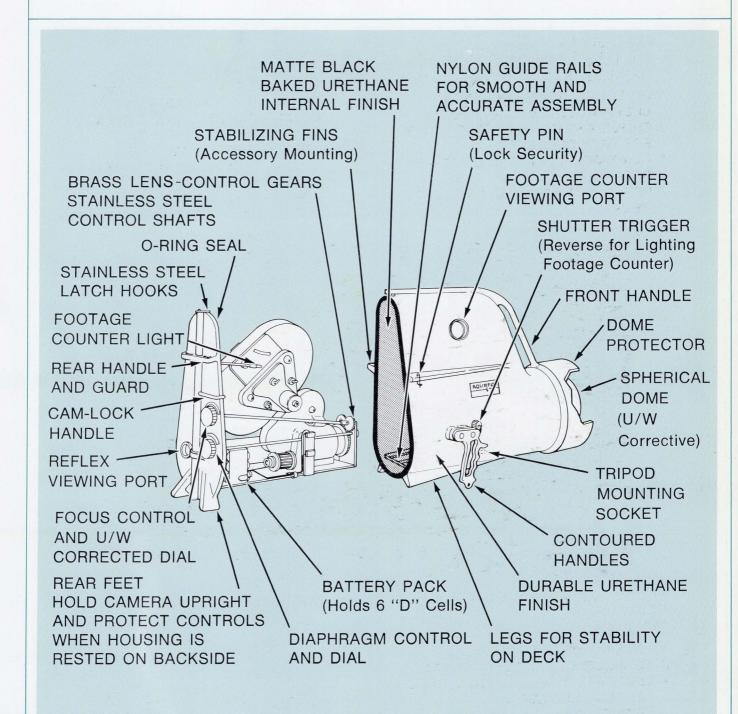

#### **FEATURES:**

- HOUSING FOR 400-FT MAGAZINE
- SPHERICAL DOME, PROVIDING UNDERWATER LENS CORRECTION
- SIMPLE AND CONVENIENT CONTROLS FOR EASY OPERATION
- QUICK COUPLING DEVICE FOR BACKPLATE
- REFLEX VIEWFINDER EXTENDED TO REAR OF HOUSING
- LIGHTED FOOTAGE COUNTER

- SIMPLE, FAST AND SAFE CAMERA MOUNTING, NO TOOLS REQUIRED
  - QUICK REMOVABLE BATTERY PACK
  - CAST ALUMINUM HOUSING
  - STAINLESS STEEL HARDWARE
  - COMPLETE CORROSION RESISTANCE INSIDE AND OUTSIDE
  - O-RING SEALS THROUGHOUT
  - DURABLE, NON-CORROSIVE, BRIGHTLY COLORED FINISH