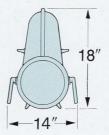

#### DATA:

- HOUSING WEIGHT 51 LBS.
- TOTAL LOADED WEIGHT— 70 LBS.
- UNDERWATER WEIGHT NEUTRAL OR NEGATIVE BUOYANCY
- HEIGHT-18 IN
- LENGTH 21 IN.
- WIDTH 14 IN.
- MAX. OPERATING DEPTH 350 FT.