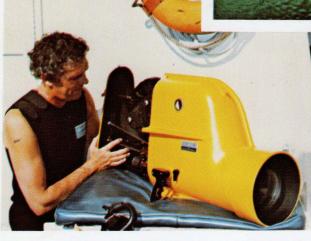

#### **FEATURES:**

- HOUSING FOR 400-FT MAGAZINE
- SPHERICAL DOME, PROVIDING UNDERWATER LENS CORRECTION
- SIMPLE AND CONVENIENT CONTROLS FOR EASY OPERATION
- QUICK COUPLING DEVICE FOR BACKPLATE
- REFLEX VIEWFINDER EXTENDED TO REAR OF HOUSING
- LIGHTED FOOTAGE COUNTER

- SIMPLE, FAST AND SAFE CAMERA MOUNTING, NO TOOLS REQUIRED
  - QUICK REMOVABLE BATTERY PACK
  - CAST ALUMINUM HOUSING
  - STAINLESS STEEL HARDWARE
  - COMPLETE CORROSION RESISTANCE INSIDE AND OUTSIDE
  - O-RING SEALS THROUGHOUT
  - DURABLE, NON-CORROSIVE, BRIGHTLY COLORED FINISH

#### DATA:

- HOUSING WEIGHT 51 LBS.
- TOTAL LOADED WEIGHT— 70 LBS.
- UNDERWATER WEIGHT NEUTRAL OR NEGATIVE BUOYANCY
- HEIGHT-18 IN
- LENGTH 21 IN.
- WIDTH 14 IN.
- MAX. OPERATING DEPTH 350 FT.