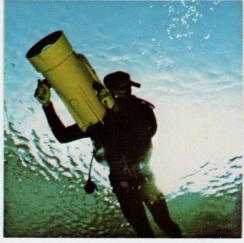

VIDING UNDERWATER LENS CORRECTION
- SIMPLE AND CONVENIENT CONTROLS FOR EASY OPERATION
- QUICK COUPLING DEVICE FOR BACKPLATE
- REFLEX VIEWFINDER EXTENDED TO REAR OF HOUSING
- LIGHTED FOOTAGE COUNTER

- SIMPLE, FAST AND SAFE CAMERA MOUNTING, NO TOOLS REQUIRED
  - QUICK REMOVABLE BATTERY PACK
  - CAST ALUMINUM HOUSING
  - STAINLESS STEEL HARDWARE
  - COMPLETE CORROSION RESISTANCE INSIDE AND OUTSIDE
  - O-RING SEALS THROUGHOUT
  - DURABLE, NON-CORROSIVE, BRIGHTLY COLORED FINISH



AQUAFLEX UNDERWATER CAMERA HOUSING WITH ARRIFLEX CAMERA.

#### DATA:

- HOUSING WEIGHT 51 LBS.
- TOTAL LOADED WEIGHT— 70 LBS.
- UNDERWATER WEIGHT NEUTRAL OR NEGATIVE BUOYANCY
- HEIGHT-18 IN
- LENGTH 21 IN.
- WIDTH 14 IN.
- MAX. OPERATING DEPTH 350 FT.









### ARRIFLEX HOUSING

# BECKER ENGINEERING INC.

















PHOTOGRAPHS BY Joe Thompson