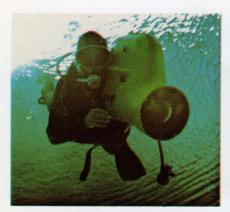

OME, PROVIDING UNDERWATER LENS CORRECTION
- SIMPLE AND CONVENIENT CONTROLS FOR EASY OPERATION
- QUICK COUPLING DEVICE FOR BACKPLATE
- REFLEX VIEWFINDER EXTENDED TO REAR OF HOUSING
- LIGHTED FOOTAGE COUNTER

- SIMPLE, FAST AND SAFE CAMERA MOUNTING, NO TOOLS REQUIRED
  - QUICK REMOVABLE BATTERY PACK
  - CAST ALUMINUM HOUSING
  - STAINLESS STEEL HARDWARE
  - COMPLETE CORROSION RESISTANCE INSIDE AND OUTSIDE
  - O-RING SEALS THROUGHOUT
  - DURABLE, NON-CORROSIVE, BRIGHTLY COLORED FINISH



AQUAFLEX UNDERWATER CAMERA HOUSING WITH ARRIFLEX CAMERA.

#### DATA:

- HOUSING WEIGHT 51 LBS.
- TOTAL LOADED WEIGHT— 70 LBS.
- UNDERWATER WEIGHT NEUTRAL OR NEGATIVE BUOYANCY
- HEIGHT-18 IN
- LENGTH 21 IN.
- WIDTH 14 IN.
- MAX. OPERATING DEPTH 350 FT.









### ARRIFLEX HOUSING

# BECKER ENGINEERING INC.

















PHOTOGRAPHS BY Joe Thompson