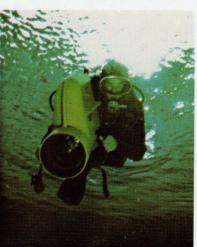

DING UNDERWATER LENS CORRECTION
- SIMPLE AND CONVENIENT CONTROLS FOR EASY OPERATION
- QUICK COUPLING DEVICE FOR BACKPLATE
- REFLEX VIEWFINDER EXTENDED TO REAR OF HOUSING
- LIGHTED FOOTAGE COUNTER

- SIMPLE, FAST AND SAFE CAMERA MOUNTING, NO TOOLS REQUIRED
  - QUICK REMOVABLE BATTERY PACK
  - CAST ALUMINUM HOUSING
  - STAINLESS STEEL HARDWARE
  - COMPLETE CORROSION RESISTANCE INSIDE AND OUTSIDE
  - O-RING SEALS THROUGHOUT
  - DURABLE, NON-CORROSIVE, BRIGHTLY COLORED FINISH



AQUAFLEX UNDERWATER CAMERA HOUSING WITH ARRIFLEX CAMERA.

#### DATA:

- HOUSING WEIGHT 51 LBS.
- TOTAL LOADED WEIGHT— 70 LBS.
- UNDERWATER WEIGHT NEUTRAL OR NEGATIVE BUOYANCY
- HEIGHT-18 IN
- LENGTH 21 IN.
- WIDTH 14 IN.
- MAX. OPERATING DEPTH 350 FT.









### ARRIFLEX HOUSING

# BECKER ENGINEERING INC.

















PHOTOGRAPHS BY Joe Thompson