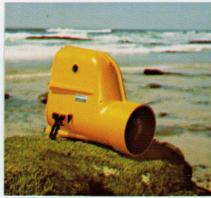

#### DATA:

- HOUSING WEIGHT 51 LBS.
- TOTAL LOADED WEIGHT— 70 LBS.
- UNDERWATER WEIGHT NEUTRAL OR NEGATIVE BUOYANCY
- HEIGHT-18 IN
- LENGTH 21 IN.
- WIDTH 14 IN.
- MAX. OPERATING DEPTH 350 FT.