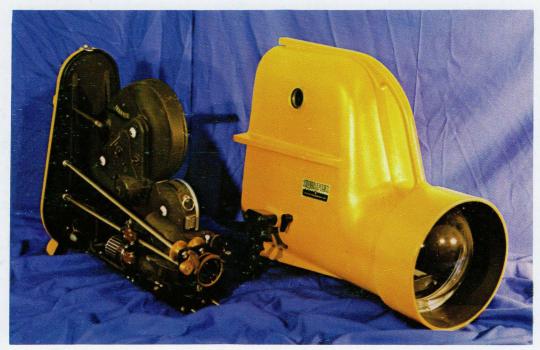

## For ARRIFLEX 16S/B





#### **FEATURES:**

- HOUSING FOR 400-FT MAGAZINE
- SPHERICAL DOME, PROVIDING UNDERWATER LENS CORRECTION
- SIMPLE AND CONVENIENT CONTROLS FOR EASY OPERATION
- QUICK COUPLING DEVICE FOR BACKPLATE
- REFLEX VIEWFINDER EXTENDED TO REAR OF HOUSING
- LIGHTED FOOTAGE COUNTER

- SIMPLE, FAST AND SAFE CAMERA MOUNTING, NO TOOLS REQUIRED
  - QUICK REMOVABLE BATTERY PACK
  - CAST ALUMINUM HOUSING
  - STAINLESS STEEL HARDWARE
  - COMPLETE CORROSION RESISTANCE INSIDE AND OUTSIDE
  - O-RING SEALS THROUGHOUT
  - DURABLE, NON-CORROSIVE, BRIGHTLY COLORED FINISH



AQUAFLEX UNDERWATER CAMERA HOUSING WITH ARRIFLEX CAMERA.

#### DATA:

- HOUSING WEIGHT 51 LBS.
- TOTAL LOADED WEIGHT— 70 LBS.
- UNDERWATER WEIGHT NEUTRAL OR NEGATIVE BUOYANCY
- HEIGHT-18 IN
- LENGTH 21 IN.
- WIDTH 14 IN.
- MAX. OPERATING DEPTH 350 FT.









### ARRIFLEX HOUSING

# BECKER ENGINEERING INC.

















PHOTOGRAPHS BY Joe Thompson