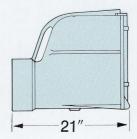

#### DATA:

- HOUSING WEIGHT 51 LBS.
- TOTAL LOADED WEIGHT— 70 LBS.
- UNDERWATER WEIGHT NEUTRAL OR NEGATIVE BUOYANCY
- HEIGHT-18 IN
- LENGTH 21 IN.
- WIDTH 14 IN.
- MAX. OPERATING DEPTH 350 FT.