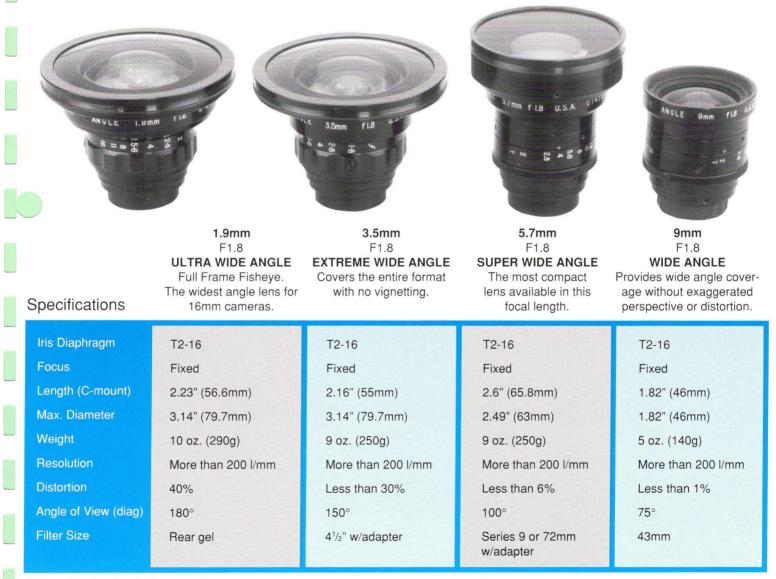

## Wide Angles

For 16mm Cine and 2/3" ("C"-mount) Video Cameras\*

Century Precision's wide angle lens series offers a unique range of focal lengths specially designed to 'get the shot'.

Compact and lightweight, the Wide Angles are ideal for shooting vehicle interiors, closeups, under-water scenes, and point-of-view shots from surfboards, amusement rides, skis, aircraft, etc. The new Mark II 1.9mm, 3.5mm, 5.7mm, and 9mm are all new designs that feature improved sharpness and lower distortion. Each lens is individually bench tested and calibrated to ensure optimum performance. All Century products are covered by our one-year warranty.

## Features

- Fixed focus.
- High resolution.
- Excellent contrast.
- Superb color correction.
- Rugged and dependable.
- Compact and lightweight.
- Exceptional value.

\*Please inquire about other mounts.