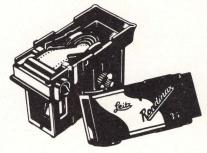

#### FOCOMAT IC AUTOFOCUS ENLARGER

The Focomat Ic for 35mm negatives and up to 4x4cm, including the popular Instamatic format can be set in an instant and is autofocal through a range of 2 to 10 diameters; you can make larger prints by focusing manually. The autofocus cam is adjusted precisely to each individual lens you use in the enlarger, assuring critical focus throughout its range. The baseboard (16 x 21 inches) has a built-in light switch, a quick clamping device to lock the easel in position, and

an upright 32 inches high, 40mm in diameter. You raise or lower the springcounter balanced lamp housing by a self-locking finger grip. The degree of enlargement shows on a scale. The housing can be tilted for easy cleaning of the surface-treated, anti-Newton's Rings condenser. You can also use the baseboard and upright of your Focomat Ic as a copying stand by using one of the carrying arms described in the section on Close-Up Photography.