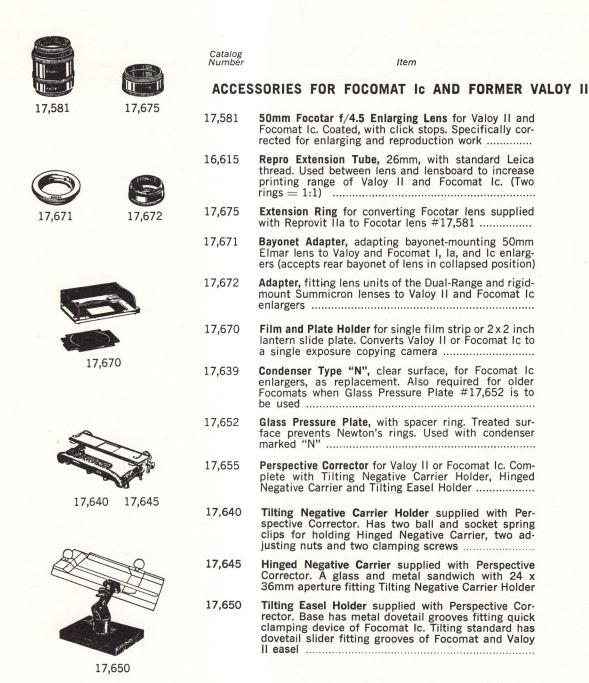

# **NEGATIVE CARRIERS**

Catalog Number

Item

| INTERCHANGEABLE MASKING NEGATIVE CARRIERS<br>FOR FOCOMAT IC DISCONTINUED<br>VALOY II AND FOCOMAT IA ENLARGERS |                                                                                                                                                                                                                                                                                 |  |
|---------------------------------------------------------------------------------------------------------------|---------------------------------------------------------------------------------------------------------------------------------------------------------------------------------------------------------------------------------------------------------------------------------|--|
| 17,514                                                                                                        | Negative Carrier for 8 x 11mm (Approx. 5/16" x 7/16") negatives                                                                                                                                                                                                                 |  |
| 17,517                                                                                                        | Negative Carrier for 12x17mm (Approx. ½" x ¾") negatives                                                                                                                                                                                                                        |  |
| 17,516                                                                                                        | Negative Carrier for 18 x 24mm (Approx. 11/16" x 15/16") negatives                                                                                                                                                                                                              |  |
| 17,521                                                                                                        | Negative Carrier for 24 x 24mm (Approx. 15/16" x 15/16") negatives                                                                                                                                                                                                              |  |
| 17,526                                                                                                        | Negative Carrier for 24 x 36mm (Approx. 15/16" x 1-13/32") negatives                                                                                                                                                                                                            |  |
| 17,642                                                                                                        | Negative Carrier for 28x28mm (Approx. 1\%2" x 1\%2") negatives                                                                                                                                                                                                                  |  |
| 17,531                                                                                                        | Negative Carrier for 3 x 4cm (Approx. 1-3/16" x 1-9/16") negatives                                                                                                                                                                                                              |  |
| 17,536                                                                                                        | Negative Carrier for 4 x 4cm (Approx. 1-9/16" x 1-9/16") negatives                                                                                                                                                                                                              |  |
| 17,540                                                                                                        | Metal Negative Mask. 24x36mm                                                                                                                                                                                                                                                    |  |
| 17,541                                                                                                        | Metal Negative Mask. 24x24mm                                                                                                                                                                                                                                                    |  |
| 17,545                                                                                                        | Hinged Double Glass Plate (3.5 x 12cm) (Approx. 1-3/8" x 4-11/16"). Used with Metal Negative Mask #17,540                                                                                                                                                                       |  |
| 17,565                                                                                                        | Hinged Double Glass Plate (5 x 16cm) (Approx. 1-15/16" x 6-3/8") used when enlarging a single negative or short strip cut from a roll of 3 x 4cm (Approx. 1-3/16" x 1-9/16") or 4 x 4cm (Approx. 1-9/16" x 1-9/16") negatives. To be used with Negative Mask #17,555 or #17,560 |  |
| 17,555                                                                                                        | Metal Negative Mask with 3 x 4cm (Approx. 1-3/16" x 1-9/16") aperture. To be used with Glass Negative Holder #17,565                                                                                                                                                            |  |
| 17,560                                                                                                        | Metal Negative Mask with 4 x 4cm (Approx. 1-9/16" x 1-9/16") aperture. To be used with Glass Negative Holder #17,565                                                                                                                                                            |  |