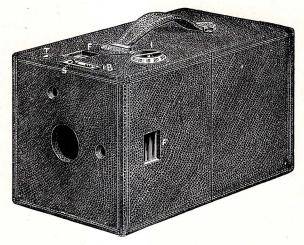

USING THE HAWK-EYE AS A VIEW CAMERA WITH TRIPOD.

#### AS A VIEW GAMERA.

**→**\*\*\*

THE HAWK-EYE may be set up on a tripod or any convenient restingplace and focused by eye on the ground-glass screen inside, for careful work, when one is in no hurry, instead of relying upon the
outside figures. Upon removing the back cover C, the view is seen in full size
upon the screen, and the focus adjusted by turning the index I, which is attached to a "rack and pinion."