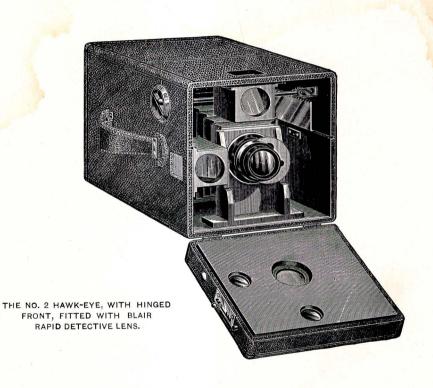

#### THE No. 2 HAWK-EYE.

HE No. 2 HAWK-EYE is made expressly for double combination lenses, such as are listed under "extras" on the 19th page.

The price of the No. 2 Hawk-Eye without lens is the same as that of the No. 1 with the regular single combination lens.

No. I Hawk-Eyes may be changed over to take double lenses and fitted with hinged front. No extra charge is made for this fitting, other than to retain the single lens which is removed, provided the double lens is of 5 to 7 inch focus and not of unusual construction.