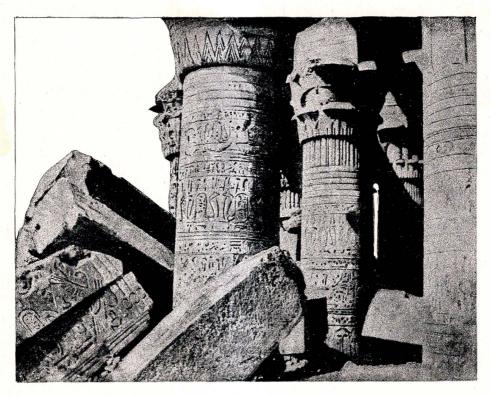

RUINS OF AN OLD TEMPLE. - PHOTOGRAPHED IN EGYPT WITH A HAWK-EYE.

THE HAWK-EYE.

COPYRIGHT, 1891,
BY
THE BLAIR CAMERA COMPANY.

June, 1891.

\* The Hawk-Eye maintains its position as the leading all-around camera, having had the largest sale of any combined plate and film camera ever placed on the market.