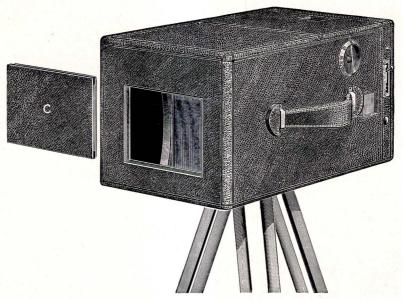

THE HAWK-EYE AS A TOURIST'S CAMERA, LOADED FOR 100 PICTURES. - WINDING THE FILM.

#### AS AN AUTOMATIC ROLL-HOLDER CAMERA.

THE HAWK-EYE will be supplied, at an extra expense of \$10, with an improved roll-holder containing a strip of sensitized film for taking 50 pictures without reloading.

The method of operating the camera is the same as before described, but instead of loading and unloading plate-holders with the separate dry plates, it is only required to wind a fresh portion of the roll of film into place for each picture, by turning the key of the roll-holder, as shown in the illustration opposite.