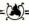

#### AS AN INSTANTANEOUS CAMERA.

posite shows the HAWK EVE of

THE illustration opposite shows the HAWK-EYE closed, ready for use, the holders containing the sensitized plates or films having been inserted in position.

The Hawk-Eye is "focused," that is, set to take a sharp, clear picture at the required distance, by turning the index I, which is scaled for distances from 5 to 100 feet and beyond.

The object to be photographed is shown in miniature upon the finders FF, one for upright, the other for horizontal pictures.

Simply pushing the spring S into one of the opposite notches sets the shutter to move slowly or quickly, as required.

A touch upon the button B opens the shutter for a fraction of a second, during which the impression of the picture is retained, a quick-acting lens being located behind the shutter.