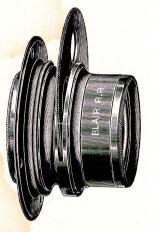

#### BLAIR RAPID DETECTIVE LENS.

This lens is made complete in our Boston factory, the glass used being of the superior quality prepared in Jena, Germany, and universally recognized as unequalled for photographic purposes.

The success of our new departure in manufacturing high grade lenses has been such that we have put in several new grinding machines and otherwise enlarged our facilities in this department.

The Blair Rapid Detective Lens was designed especially for use with the Hawk-Eye Camera, and the price is much lower than that of any other lens of equal quality.

Price, 4 x 5, 6 inch Focus

\$12.00.