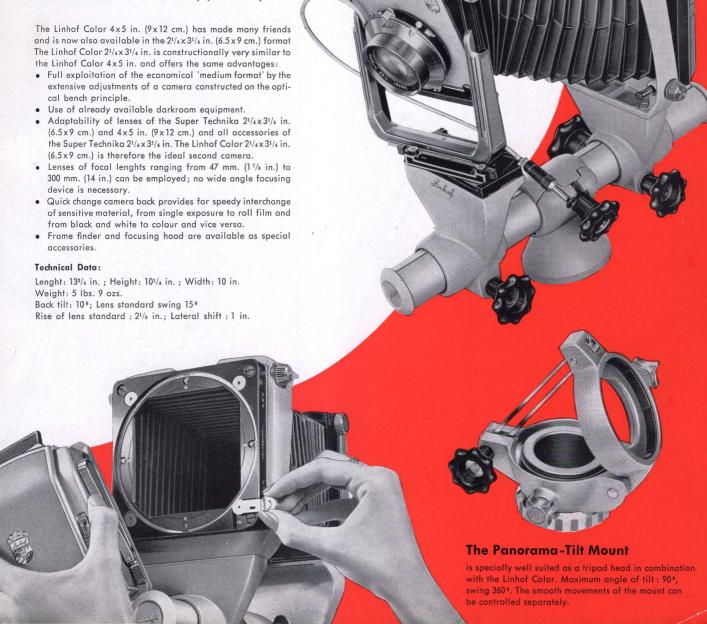

## Linhof color

Now in  $2^{1/4} \times 3^{1/4}$  in.  $(6,5 \times 9 \text{ cm})$ 