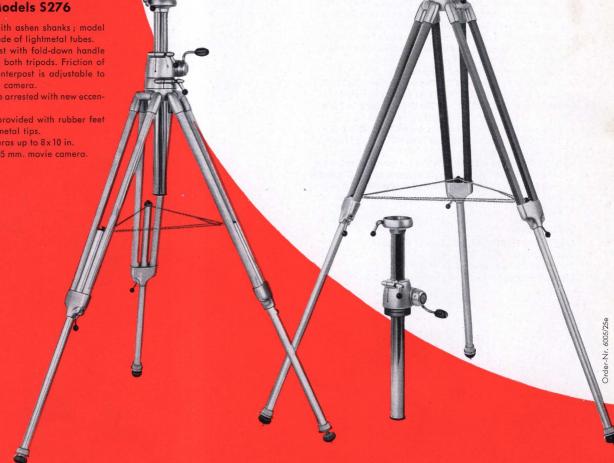

## **Twin-Shank Cine and Pro Tripod, Models S276**

- Model S276H with ashen shanks; model S276R-shanks made of lightmetal tubes.
- Geared centerpost with fold-down handle can be used with both tripods. Friction of column of the centerpost is adjustable to the weight of the camera.
- · Leg extensions are arrested with new eccentric locks.
- Tripod legs are provided with rubber feet convertible into metal tips.
- Suitable for cameras up to 8x10 in. (18 x 24 cm.) and 35 mm. movie camera.

Twin-Shank Cine Tripod, Model S276H Heights: 351/2 in. - 59 in., with geared centerpost 841/2 in. Weight: 13 lbs. 14 ozs.

Twin-Shank Pro Tripod, Model S276R Heights: 351/2 in. - 59 in., with geared centerpost 841/2 in. Weight: 12 lbs. 5 ozs.