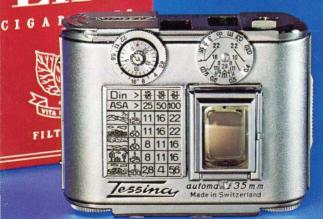

35 mm

World's tiniest and only fully automatic reflex camera!

## Life size

Switzerland's new camera sensation!

How many times have you missed a really exciting shot because you did not have your camera with you?

The TESSINA is a compact, lightweight camera that you always carry in your pocket, as easily and naturally as your lighter or your keys!

Made by Swiss watchmakers, the TESSINA is built with meticulous precision and, like any fine quality watch, has a jewelled mechanism.

The TESSINA is fully *automatic*. This means that you can take 5 to 8 shots without rewinding! However fast-moving your subject, however fleeting its expression, you will not fail to capture it!

image dimensions
35 mm films

14×21 mm on standard 35 mm film. photographic dealers will sell the following films in TESSINA cassettes:

ADOX KB -14° -17° DIN / 16-32 ASA/

100 ASA black and white:

EKTACHROME, color;

reflex viewing

framing, critical focusing and depth-offield control. for picture taking of fast moving sub-

groundglass for easy viewing, accurate

sports finder

jects.

parallax-free
for any speed

continuous focusing from infinity to ultra close-ups.

 $\frac{1}{2}$ ,  $\frac{1}{4}$ ,  $\frac{1}{8}$ ,  $\frac{1}{15}$ ,  $\frac{1}{30}$ ,  $\frac{1}{60}$ ,  $\frac{1}{125}$ ,  $\frac{1}{250}$ ,

1/500 and B.

fully automatic

5 to 8 shots in a row *without* rewinding — ideal for shooting rapid action sequences.

TESSINON lenses

pair of TESSINON 25 mm f/2.8 viewing and taking lenses. Diaphragm stops to f/22. High resolving power of Lantham glass guarantees razor sharp images. New process anti-reflection coating reduces ultra-violet light rays to give full warmth to color film, thus dispensing with the need for a haze filter. Lens is

recessed in camera body which forms a lens hood.

triple synchronization

M, F and X for electronic flash and flashbulbs.

TESSINA accessories

magnifier  $8\times1$ , prism finder  $6\times1$ , field lens, daylight selfloader, compact leather case with zipper, wrist strap, neck chain attachment with tripod socket, accessory

clips for exposure meter and flash gun, Per-O-Color frames for slides.

TESSINA

dimensions weight  $28 \times 52 \times 68 \text{ mm } (1 \times 2 \times 2\frac{1}{2})$ 

approx. 5 ounces.

With the lessina

world's smallest 35, the luck is always on your side!