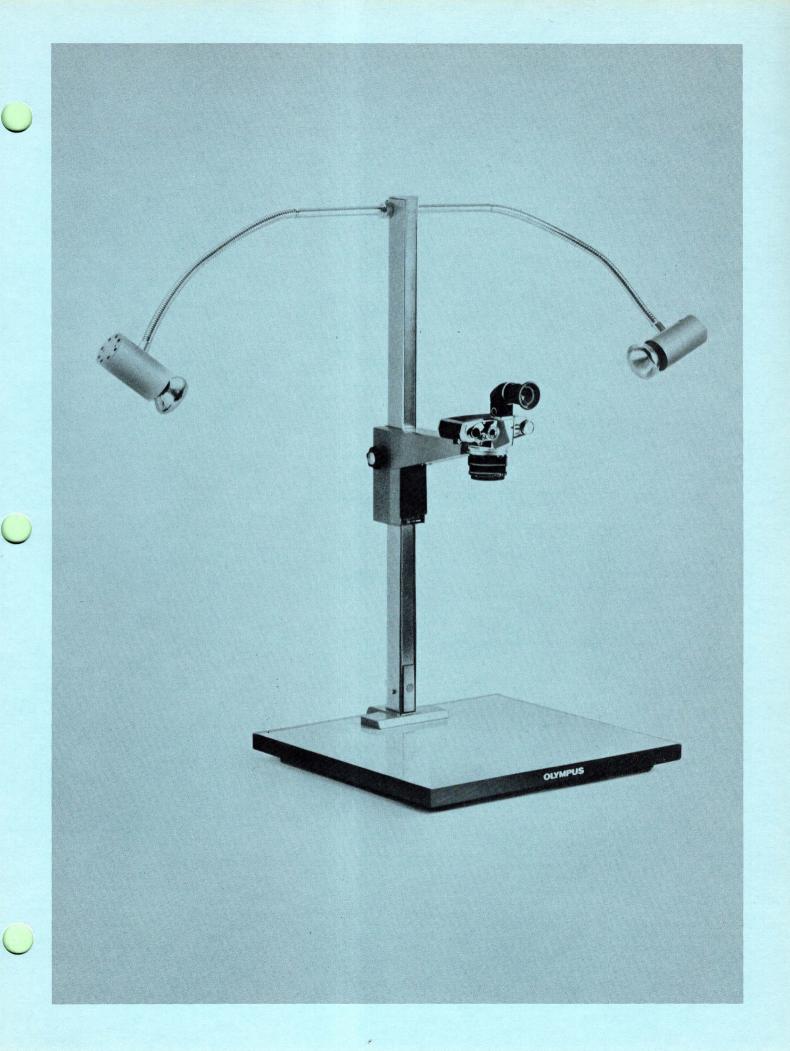

#### HANDY PORTABLE COPY STAND

A convenient 4-legged portable copy stand to assure rigidity in closeup and copy photography with OM standard lenses. Complete with a clamp for locking in position and 4 telescoping legs (calibrated in 3 steps).

#### LIGHTING SET FOR COPY STAND

Two-piece set consists of a stable base and a flexible light arm which can easily be attached to the OM Copy Stand. Maximum light intensity is 500 watts with adjustments to any angle or direction.

# FOR COPY STAND Sturdy, metal unit provides

added stability and support to the OM Copy Stand.

ORDERING INFORMATION Table Clamp for Copy Stand Stock No. 104-041