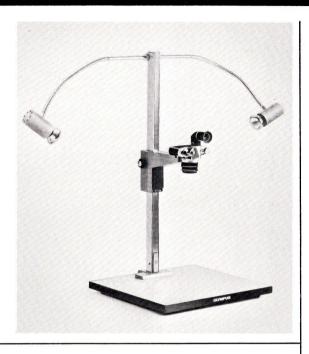

#### HANDY PORTABLE COPY STAND

A convenient 4-legged portable copy stand to assure rigidity in closeup and copy photography with OM standard lenses. Complete with a clamp for locking in position and 4 telescoping legs (calibrated in 3 steps).

#### LIGHTING SET FOR COPY STAND

Two-piece set consists of a stable base and a flexible light arm which can easily be attached to the OM Copy Stand. Maximum light intensity is 500 watts with adjustments to any angle or direction.

# FOR COPY STAND Sturdy, metal unit provides

added stability and support to the OM Copy Stand.

ORDERING INFORMATION Table Clamp for Copy Stand Stock No. 104-041