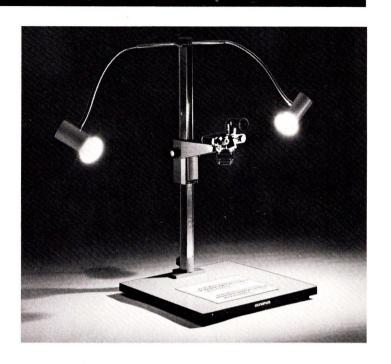

#### HANDY PORTABLE COPY STAND

A convenient 4-legged portable copy stand to assure rigidity in closeup and copy photography with OM standard lenses. Complete with a clamp for locking in position and 4 telescoping legs (calibrated in 3 steps).

#### LIGHTING SET FOR COPY STAND

Two-piece set consists of a stable base and a flexible light arm which can easily be attached to the OM Copy Stand. Maximum light intensity is 500 watts with adjustments to any angle or direction.

# FOR COPY STAND Sturdy, metal unit provides

added stability and support to the OM Copy Stand.

ORDERING INFORMATION Table Clamp for Copy Stand Stock No. 104-041