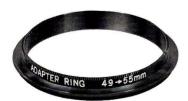

#### **ADAPTER RING 49-55mm**

Designed to adapt the 4 standard OM lenses (including the 50mm f3.5 Zuiko Auto-Macro) to the Handy Copy Stand.

ORDERING INFORMATION Adapter Ring 49-55mm Stock No. 104-020