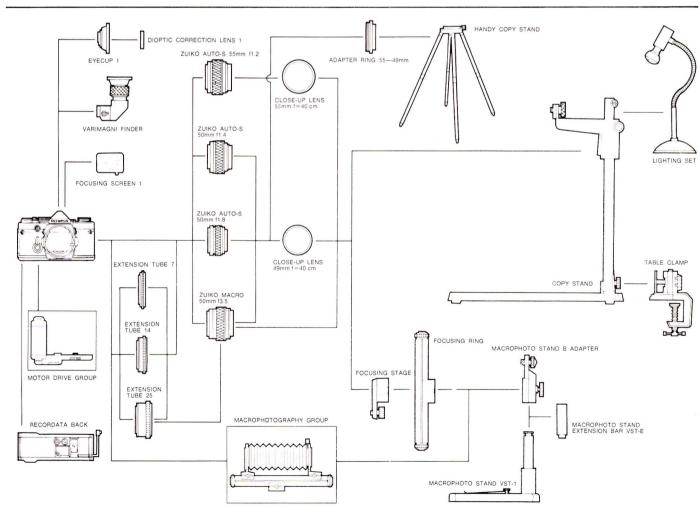

## THE CLOSE-UP PHOTOGRAPHY GROUP

- Designed for both beginners and advanced photographers
- Supplementary close-up lenses
- Extension tubes
- Portable lighting equipment
- Copy stand
- Complete capabilities for photocopying, photographing books, documents, biological and medical specimens and small mechanical components

#### **CLOSE-UP PHOTOGRAPHY**

Everything in the Close-Up Photography Group is engineered for portability and convenience, from the two versatile copy stands to the 500watt two-piece lighting set. Examine the charts provided for complete information on the setting ranges of close-up lenses and extension tubes. All units fit OM-2 and OM-1 camera bodies and can be used in conjunction with the OM Motor Drive and Photomacrography Groups.