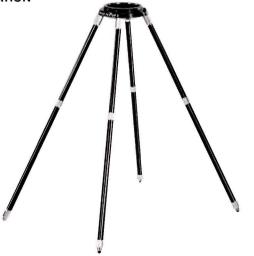

#### HANDY PORTABLE COPY STAND

A convenient 4-legged portable copy stand to assure rigidity in closeup and copy photography with OM standard lenses. Complete with a clamp for locking in position and 4 telescoping legs (calibrated in 3 steps).