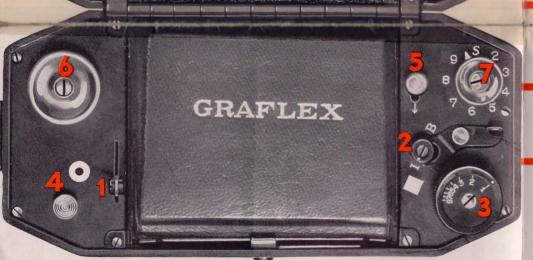

## It's Easy to Load the National Graflex

Fig. 2

1 Move cover catches AA (Fig. 1) to O (open) position. This unlocks the inner from the outer case. Separate the cases (see Fig. 2). Open the top cover (see Fig. 3).

Place the new film roll in the receptacle under knob No. 7 (Fig. 3). Hold No. 5 in direction of arrow and unwind enough film to reach the take-up spool under knob No. 6. Thread the film into the take-up spool. Wind No. 6 until the paper leader is taut. Carefully replace the cases and lock together by moving cover catches AAtoC(closed)position.

**3** With the cases firmly locked, open Ruby Window CoverB(Fig. 1). Now hold the button No. **5** in the direction of arrow and wind knob No. **6** clockwise until the Figure 1 on the film appears in ruby window. Close cover B. Again holding button No. **5** in the direction of arrow lift upward on knob No. **7** and turn the pointer until it is set between the figure 9 and the letter "S" (nearer "S") on the dial.

Now release button No. 5 and turn knob No. 6 clockwise until, without strain, it turns no further The pointer on knob No. 7 will now point to the "S" position for your first picture.

**NOTE:** Before closing either the lens door or the top cover, place No. **1**, the mirror set lever, in position nearest to you. Turn the focusing lever to the lowest position before closing the lens into the camera.

#### GETTING SET

Open lens door downward into firm position. Open top cover.

No. 1 is the mirror set lever. Set it in position nearest to you. See that marker on No. 2 is at "I" (Instantaneous).

No. 3 is the shutter winding knob. Wind it clockwise as far as possible.

#### ALL SET-TAKE THE PICTURE

No. 4 is the release. Press it way down. As simple as that-your picture is taken.

#### THE NEXT PICTURE

In taking the picture, No. 1 moved forward. **Reset No. 1** to position nearest you. No. 5 is the film lock. **Release it** in direction of arrow.

No. 6 is the film winding knob. Wind it clock-

NOTE: The black controls Nos. 1, 2, and 3 are shutter controls. (The marker on No. 2 should be at "I" for instantaneous exposures; at "B" for bulb or time exposures.) The **bright** controls Nos. 5, 6, and 7 are film controls. wise until, without strain, it turns no further. (Automatically the pointer on the film meter, No. 7 has turned and is now pointing to the number of the next picture to be made. For the tenth and last picture it will again point to "S".)

**To change shutter speed** first see that No. **1** is set in position nearest to you; then wind shutter winding knob (No. **3**) clockwise as far as possible; then lift upward on its outer ring and turn to speed number, **1** to 9, as desired.

#### NATIONAL GRAFLEX CONTROLS GIVE MORE

No. 1, the mirror set lever, gives position to a real Graflex mirror No. 5, the film tightening device, gives absolutely flat exposure surface to the film. No. 7, the film measuring meter gives ten large pictures ( $2\frac{1}{4} \times 2\frac{1}{2}$ ) on an 8-exposure roll of film.