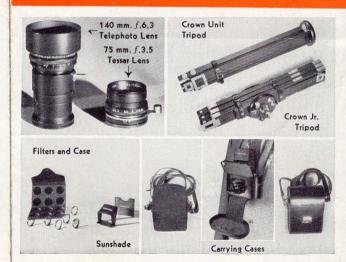

ow hold the button No. **5** in the direction of arrow and wind knob No. **6** clockwise until the Figure 1 on the film appears in ruby window. Close cover B. Again holding button No. **5** in the direction of arrow lift upward on knob No. **7** and turn the pointer until it is set between the figure 9 and the letter "S" (nearer "S") on the dial.

Now release button No. 5 and turn knob No. 6 clockwise until, without strain, it turns no further The pointer on knob No. 7 will now point to the "S" position for your first picture.

**NOTE:** Before closing either the lens door or the top cover, place No. **1**, the mirror set lever, in position nearest to you. Turn the focusing lever to the lowest position before closing the lens into the camera.

#### National Graflex Lenses and Accessories



# Three simple cycles for real GRAFLEX pictures

|                                                                                                                 | Y AM        | 9 37 47 5  |         |                        | DEC SI<br>FEB, O<br>APR, FB<br>OCT, N<br>AUNE DI<br>AUNE C | IT THIS SLE<br>PROSITE TO<br>ND SPEED<br>UMBER SE<br>SCRETICIN<br>ONDITICIN