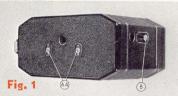

## It's Easy to Load the National Graflex

Fig. 2

1 Move cover catches AA (Fig. 1) to O (open) position. This unlocks the inner from the outer case. Separate the cases (see Fig. 2). Open the top cover (see Fig. 3).

**3** With the cases firmly locked, open Ruby Window CoverB(Fig. 1). Now hold the button No. **5** in the direction of arrow and wind knob No. **6** clockwise until the Figure 1 on the film appears in ruby window. Close cover B. Again holding button No. **5** in the direction of arrow lift upward on knob No. **7** and turn the pointer until it is set between the figure 9 and the letter "S" (nearer "S") on the dial.