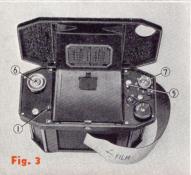

## It's Easy to Load the National Graflex

Fig. 2

1 Move cover catches AA (Fig. 1) to O (open) position. This unlocks the inner from the outer case. Separate the cases (see Fig. 2). Open the top cover (see Fig. 3).

Place the new film roll in the receptacle under knob No. 7 (Fig. 3). Hold No. 5 in direction of arrow and unwind enough film to reach the take-up spool under knob No. 6. Thread the film into the take-up spool. Wind No. 6 until the paper leader is taut. Carefully replace the cases and lock together by moving cover catches AAtoC(closed)position.