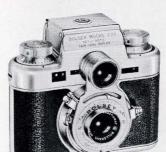

# THE PRECISION BOLSEY

Bolsey is the camera that gives you picture quality formerly thought possible only with the most expensive foreign makes. The secret of such performance is in the exceptional design of the camera and its optical system, plus manufacturing and engineering techniques that set new higher standards of excellence in the reasonably priced 35mm field.

# EXAMINE THIS LIST OF IMPORTANT B22 and C22 FEATURES

- 1. SET-O-MATIC Automatic Diaphragm Computer for perfect flash pictures automatically.
- 2. SET-O-MATIC CHART in back of camera quickly gives SET-O-MATIC letter for all film-midget bulb combinations.
- 3. Fast f:3.2 Anastigmat lens all surfaces coated; color corrected.
- 4. Coupled Rangefinder Military precision, split-image type built-in and sealed, assures smooth, sure-sharp focusing permanently.
- 5. Internally synchronized shutter for flash with any standard or midget base flashbulb.
- 6. All wiring internal, carefully insulated.
- 7. Special 44mm lens gives wider picture taking area, increases depth of field.
- 8. Accurate shutter speeds 1/10 to 1/200, T and B.
- 9. Exclusive "No-Double-Exposure" Device prevents accidentally taking two pictures on the same frame, but you can do so if you wish.
- 10. Helical mounted lens and shutter for smoother focusing action. Always ready. No pulling out. Prevents lens rotation important with Polaroid filters and attachments.
- 11. Unusually close focusing up to two feet with rangefinder.
- 12. Optical eye-level viewfinder, set close to rangefinder for fast operation.
- 13. New film lead catch saves 10% or more of film...get 2 to 4 extra pictures per roll. Think of the saving in color.
- 14. Properly placed finger-tip controls for fast, accurate shooting.
- 15. New-design Flashgun Mount, two-prong, one-screw, attaches flashgun quickly, easily and firmly.
- 16. Frame counter automatically returns to Zero after 36 frames.
- 17. Small enough to fit pocket or purse, and so comfortable to use.
- 18. Winding knob tells when camera is not loaded . . . turns without stopping.
- 19. Rapid loading. Entire back of camera removable. Take-up spool permanently in camera. New safety film lead catch, lead cannot escape accidentally.
- 20. Practically no parallax. Viewfinder very close to lens.
- 21. Takes standard 35mm film cartridge. Gives standard double frame negative size,  $1 \times 1\frac{1}{2}$  inches.
- 22. Leatherette covering countersunk into body and protected by metal rims.
- 23. All Aluminum high precision die-cast body.
- 24. Takes beautiful black and white or brilliant natural color.
- 25. Distinctive design ... beautiful, modern lines.

MODEL B22

See features on opposite page

MODEL B2 All features except Set-O-Matic NOW \$5850

the SET-O-MATIC slide. then range find and shoot . that's all. SET-O-MATIC calculates, measures, interprets for you — automatically.