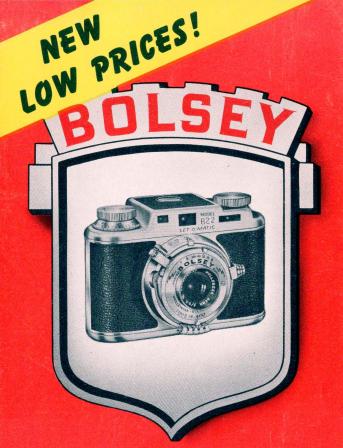

# SET-O-MATIC

**CAMERAS and ACCESSORIES** 

"A milestone in Photography"

FREE GUIDE EXPOSURE GARD INSIDE

**BOLSEY CORPORATION OF AMERICA** 

One of the Finer Names in Photography
118 EAST 25th STREET NEW YORK 10, NEW YORK

# THE PRECISION BOLSEY

Bolsey is the camera that gives you picture quality formerly thought possible only with the most expensive foreign makes. The secret of such performance is in the exceptional design of the camera and its optical system, plus manufacturing and engineering techniques that set new higher standards of excellence in the reasonably priced 35mm field.

# EXAMINE THIS LIST OF IMPORTANT B22 and C22 FEATURES

- 1. SET-O-MATIC Automatic Diaphragm Computer for perfect flash pictures automatically.
- 2. SET-O-MATIC CHART in back of camera quickly gives SET-O-MATIC letter for all film-midget bulb combinations.
- 3. Fast f:3.2 Anastigmat lens all surfaces coated; color corrected.
- 4. Coupled Rangefinder Military precision, split-image type built-in and sealed, assures smooth, sure-sharp focusing permanently.
- 5. Internally synchronized shutter for flash with any standard or midget base flashbulb.
- 6. All wiring internal, carefully insulated.
- 7. Special 44mm lens gives wider picture taking area, increases depth of field.
- 8. Accurate shutter speeds 1/10 to 1/200, T and B.
- 9. Exclusive "No-Double-Exposure" Device prevents accidentally taking two pictures on the same frame, but you can do so if you wish.
- 10. Helical mounted lens and shutter for smoother focusing action. Always ready. No pulling out. Prevents lens rotation important with Polaroid filters and attachments.
- 11. Unusually close focusing up to two feet with rangefinder.
- 12. Optical eye-level viewfinder, set close to rangefinder for fast operation.
- 13. New film lead catch saves 10% or more of film...get 2 to 4 extra pictures per roll. Think of the saving in color.
- 14. Properly placed finger-tip controls for fast, accurate shooting.
- 15. New-design Flashgun Mount, two-prong, one-screw, attaches flashgun quickly, easily and firmly.
- 16. Frame counter automatically returns to Zero after 36 frames.
- 17. Small enough to fit pocket or purse, and so comfortable to use.
- 18. Winding knob tells when camera is not loaded . . . turns without stopping.
- 19. Rapid loading. Entire back of camera removable. Take-up spool permanently in camera. New safety film lead catch, lead cannot escape accidentally.
- 20. Practically no parallax. Viewfinder very close to lens.
- 21. Takes standard 35mm film cartridge. Gives standard double frame negative size,  $1 \times 1\frac{1}{2}$  inches.
- 22. Leatherette covering countersunk into body and protected by metal rims.
- 23. All Aluminum high precision die-cast body.
- 24. Takes beautiful black and white or brilliant natural color.
- 25. Distinctive design ... beautiful, modern lines.