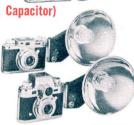

# **BOLSEY FLASHGUNS**

## FLASHGUN #2

Can be used with camera case on or off. New design makes gun attachment quick, easy so secure you can even use gun as carrying handle. Built-in bulb ejector. Uses 2 standard photoflash batteries.

Utterly New, different! Uses a high capacity condenser (capacitor) charged by a 22½ volt hearing aid type battery. Lasts for more than 10,000 high-powered flashes or 2 to 3 years of hard use. Built-in test light, bulb ejector. Exclusive Bolsey mount for quick, easy, secure attachment. No dangling wires.