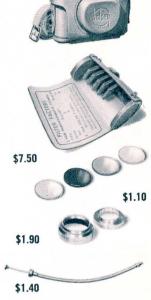

#### **BOLSEY FILTER KIT**

Made of genuine leather. Snaps on carrying strap. Contains four series V optically correct and color correct filters. Yellow, Red, Haze and Type A Conversion. Guaranteed against defects for life!

# **BOLSEY ADAPTERS**

Accepts Series V filters and standard sumshade. Satin finish.

# **BOLSEY SUNSHADES**

Will not vignette or interfere with viewfinder. Satin finish.

## **BOLSEY CABLE RELEASE**

Fits all Bolsey Cameras.