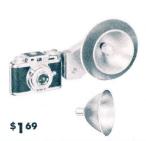

# MINI-FLEKTOR

A combination adapterreflector for best results with new M2 sub-midget bulbs. Fits all horizontal type flashguns by simply inserting into socket with original reflector on or off. All aluminum. Fits pocket or purse.