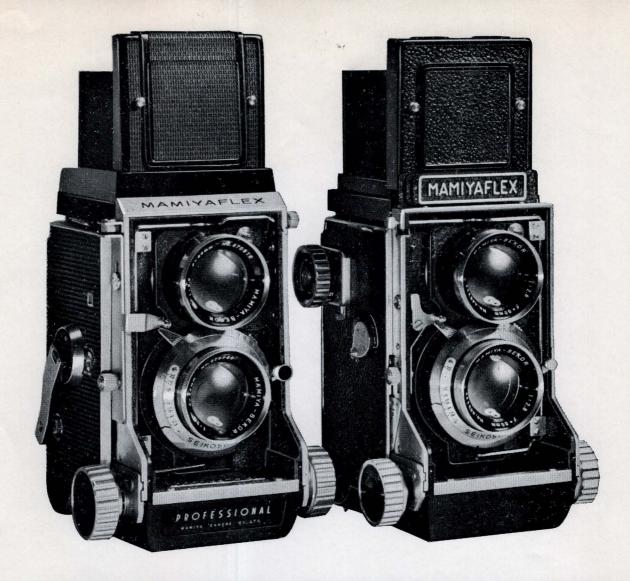

now...there are two twin-lens reflex cameras with interchangeable lenses

## MAMIYAG2 · MAMIYAG3

## MAMIYA C3 incorporates:

- heavy duty rapid transport advances film with single stroke and simultaneously readies shutter for firing
- removable, self-erecting focusing hood with magnifier and sportsfinder
- standard PC flash terminal
- M-X synchro shutter: 1 sec. to 1/500th plus B'
- matched finder and taking lens set
- focusing knobs
- body release

- accessory shoe
- lens-lock and safety control.
- ASA film-speed indicator
- cable release socket
- double action lock for hinged back
- auto-reset exposure counter
- defeat control for double exposure prevention