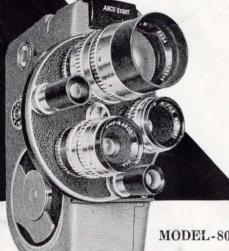

**WORLD'S BEST 8mm MOVIE CAMERA** With Shutter Slot Angle Adjustable from 0° to 165°

MODEL-803 A

- \* Lens: Cine Arco f:1.4 13, 6.5, 38mm.
- \* Filming speed: 8, 16, 24, 32, & 64 f.p.s.
- \* Built-in photoelectric exposure meter ASA 10 to 200. DIN 11 to 24.

Brilliant Easy-to-see Finder enabling through the lens focusing changes simultaneously with shifting of lens; film-counter visible at all time.

MODEL-K

\* Speeds from 8 frames up

to 32 frames per second.

\* Lenses: CINE ARCO F:1.8 13mm, 6.5mm & 38mm.

ARCO PHOTOGRAPHIC INDUSTRIAL CO., LTD.

370, 2-chome, Gotanda, Shinagawa-ku, Tokyo, Japan

\* Provides Accurate Overlapping by its Rewind

Affords employment of perfect Fade-in and Fade-out technique by shutter Slot Adjustment.